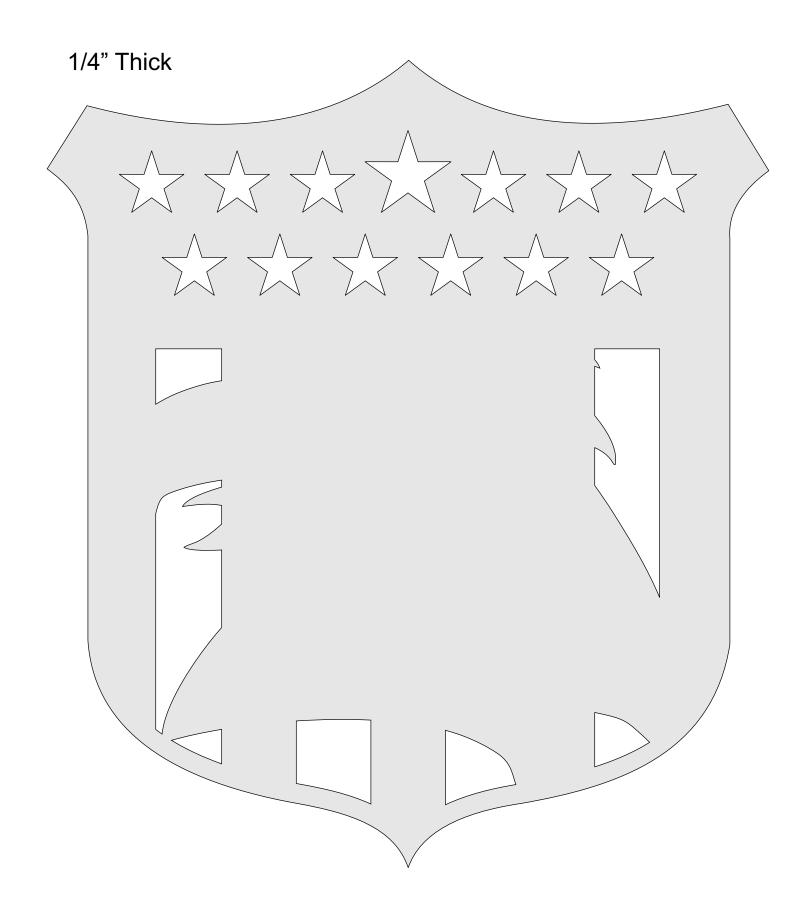

--------------|----------------|---------|---|--|
| 🔿 Fit            |                     |                |         |   |  |
| Actual size      | ◀                   | •              |         |   |  |
| Shrink oversized | d pages             |                |         |   |  |
| Custom Scale:    | 100 %               |                |         |   |  |
| Choose paper s   | ource by PDF page s | ize Pages to P | int     |   |  |
|                  |                     | All            |         | - |  |
|                  |                     | Current        | page    |   |  |
|                  |                     |                |         |   |  |
|                  |                     | Pages          | 1 - 34  |   |  |

#### Flag Shield



#### **Optional Paint Scheme**