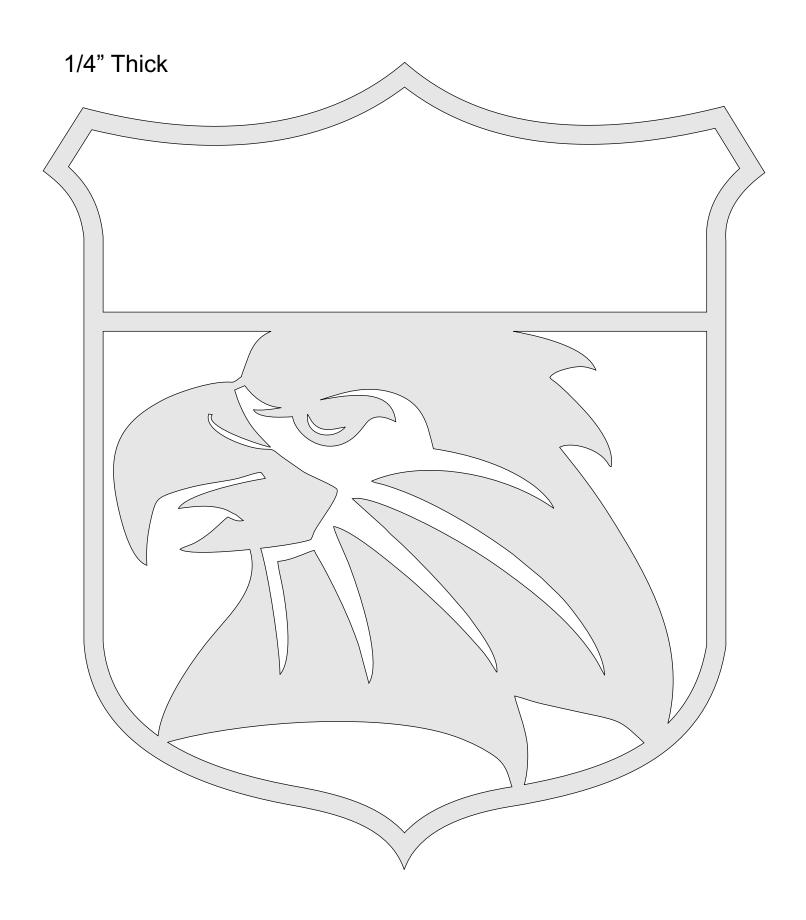

----------------|----------------|---------|---|--|
| 🔿 Fit            |                     |                |         |   |  |
| Actual size      | ◀                   | •              |         |   |  |
| Shrink oversized | d pages             |                |         |   |  |
| Custom Scale:    | 100 %               |                |         |   |  |
| Choose paper s   | ource by PDF page s | ize Pages to P | int     |   |  |
|                  |                     | All            |         | - |  |
|                  |                     | Current        | page    |   |  |
|                  |                     |                |         |   |  |
|                  |                     | Pages          | 1 - 34  |   |  |

#### Flag Shield



#### **Optional Paint Scheme**