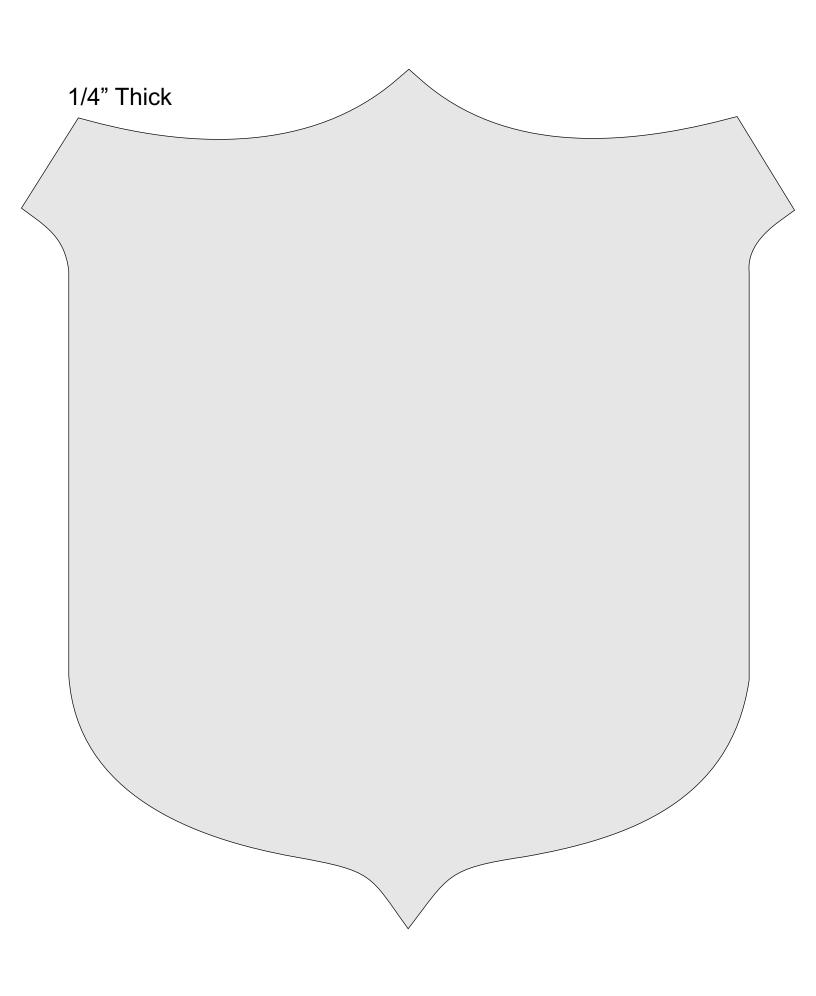

------------|----------------|---------|---|--|
| 🔿 Fit            |                     |                |         |   |  |
| Actual size      | ◀                   | •              |         |   |  |
| Shrink oversized | d pages             |                |         |   |  |
| Custom Scale:    | 100 %               |                |         |   |  |
| Choose paper s   | ource by PDF page s | ize Pages to P | int     |   |  |
|                  |                     | All            |         | - |  |
|                  |                     | Current        | page    |   |  |
|                  |                     |                |         |   |  |
|                  |                     | Pages          | 1 - 34  |   |  |

#### Flag Shield



#### **Optional Paint Scheme**