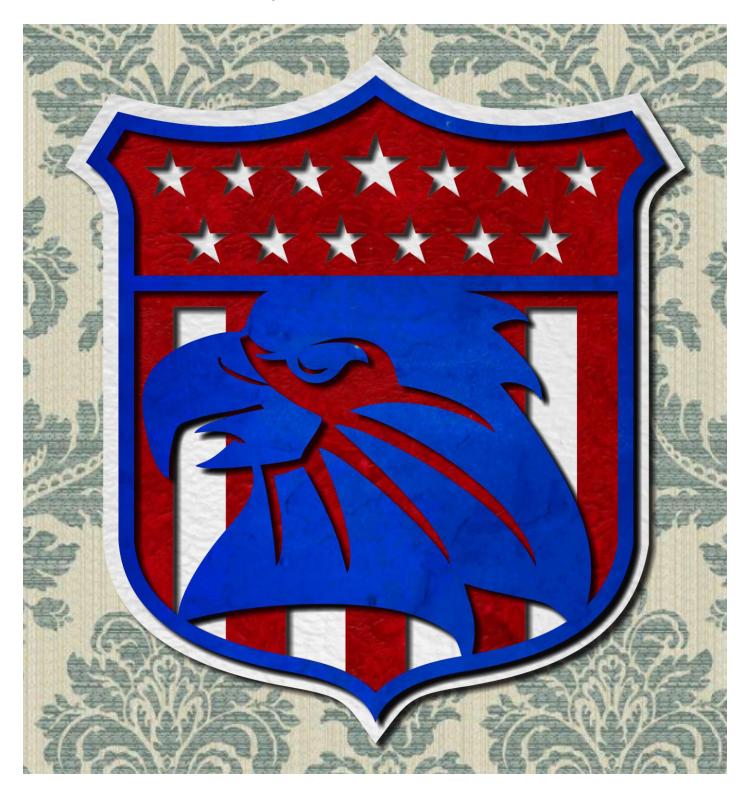

------------------|----------------|---------|---|--|
| 🔿 Fit            |                     |                |         |   |  |
| Actual size      | ◀                   | •              |         |   |  |
| Shrink oversized | d pages             |                |         |   |  |
| Custom Scale:    | 100 %               |                |         |   |  |
| Choose paper s   | ource by PDF page s | ize Pages to P | int     |   |  |
|                  |                     | All            |         | - |  |
|                  |                     | Current        | page    |   |  |
|                  |                     |                |         |   |  |
|                  |                     | Pages          | 1 - 34  |   |  |

#### Flag Shield



#### **Optional Paint Scheme**