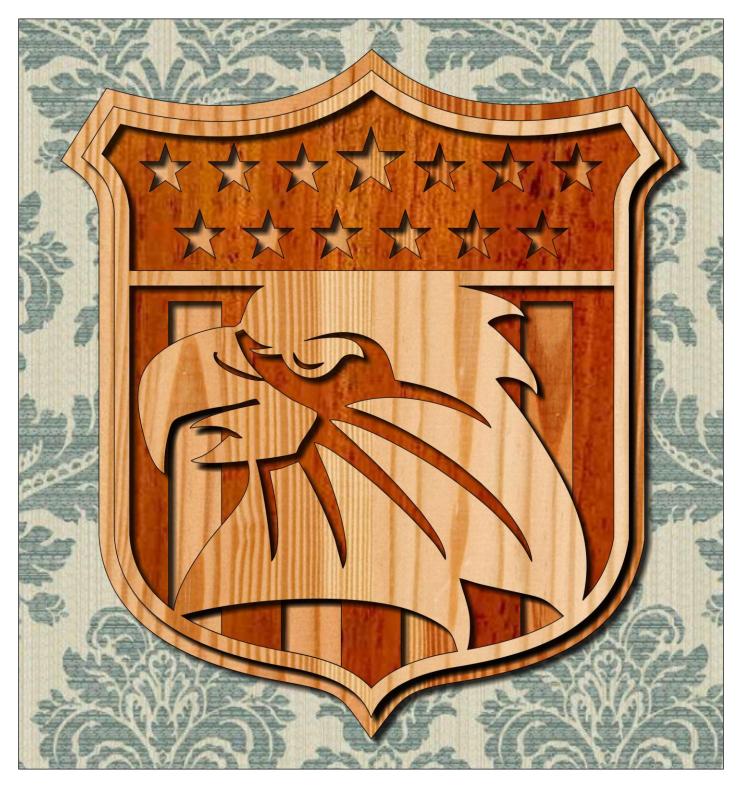

t |   |  |
|------------------|---------------------|----------------|---------|---|--|
| 🔿 Fit            |                     |                |         |   |  |
| Actual size      | ◀                   | •              |         |   |  |
| Shrink oversized | d pages             |                |         |   |  |
| Custom Scale:    | 100 %               |                |         |   |  |
| Choose paper s   | ource by PDF page s | ize Pages to P | int     |   |  |
|                  |                     | All            |         | - |  |
|                  |                     | Current        | page    |   |  |
|                  |                     |                |         |   |  |
|                  |                     | Pages          | 1 - 34  |   |  |

#### Flag Shield



#### **Optional Paint Scheme**