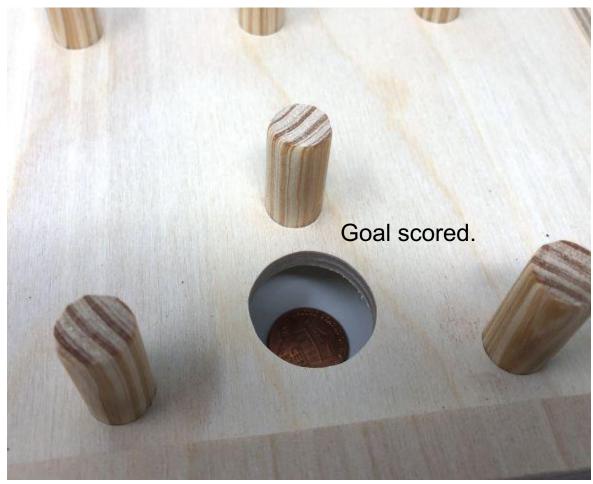

#### Finger Hockey.

Players flip penny to see who goes first.

The first shot is taken from behind the face-off line.

If the player scores a goal then the other player takes the next shot from behind his face-off line.

If the player does not score a goal on his shot then the next player shoots from the position where the penny stopped.

Play continues until one player scores five goals.