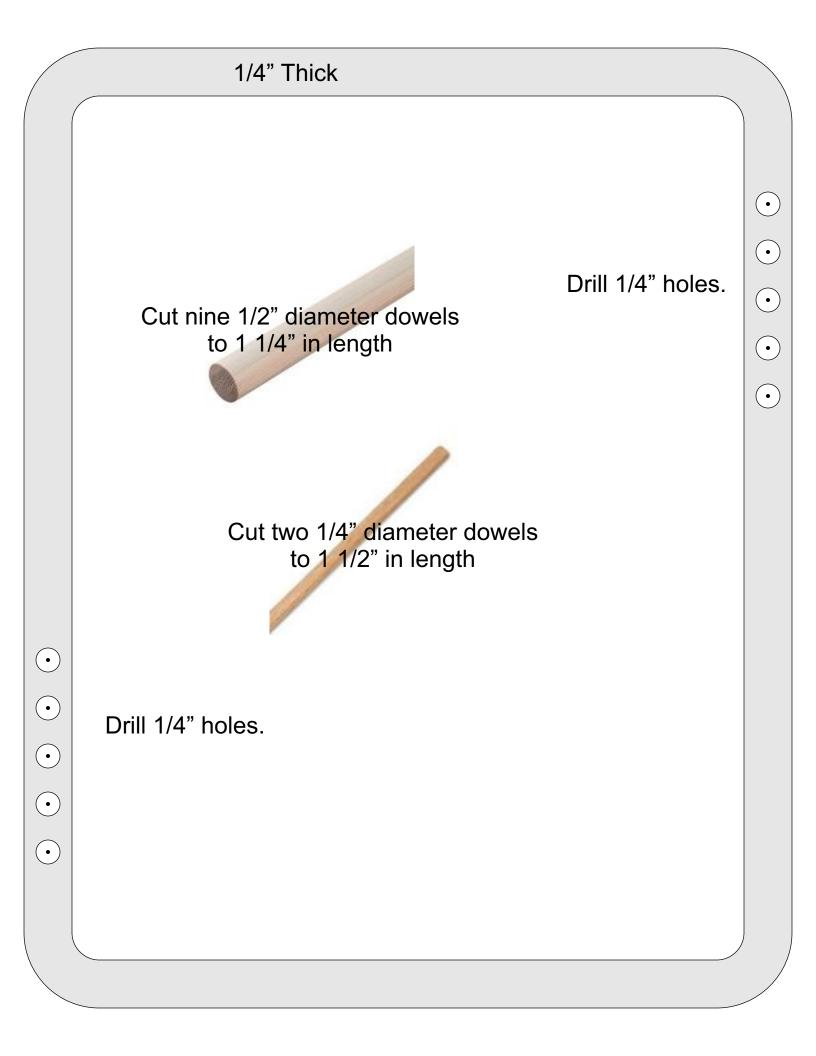

### 3/4" Thick board feet.

| • |  |
|---|--|
|   |  |
|   |  |
|   |  |
|   |  |
|   |  |
| 1 |  |
|   |  |
|   |  |
|   |  |
|   |  |
|   |  |
|   |  |
|   |  |
|   |  |
|   |  |
|   |  |
|   |  |
|   |  |
|   |  |
|   |  |
|   |  |
|   |  |
|   |  |
|   |  |
|   |  |
|   |  |