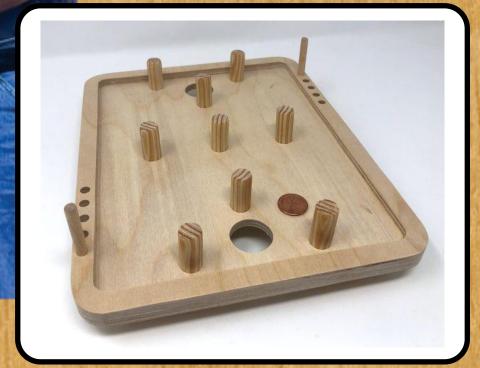

#### Finger Hockey.

Players flip penny to see who goes first.

The first shot is taken from behind the face-off line.

If the player scores a goal then the other player takes the next shot from behind his face-off line.

If the player does not score a goal on his shot then the next player shoots from the position where the penny stopped.

Play continues until one player scores five goals.