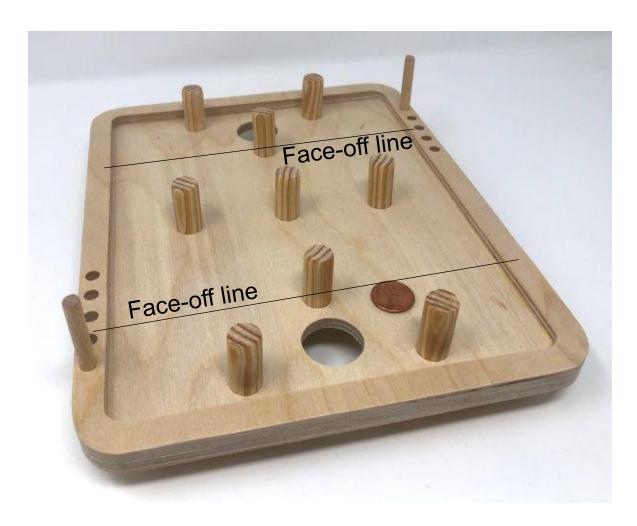

#### Finger Hockey.

Players flip penny to see who goes first.

The first shot is taken from behind the face-off line.

If the player scores a goal then the other player takes the next shot from behind his face-off line.

If the player does not score a goal on his shot then the next player shoots from the position where the penny stopped.

Play continues until one player scores five goals.