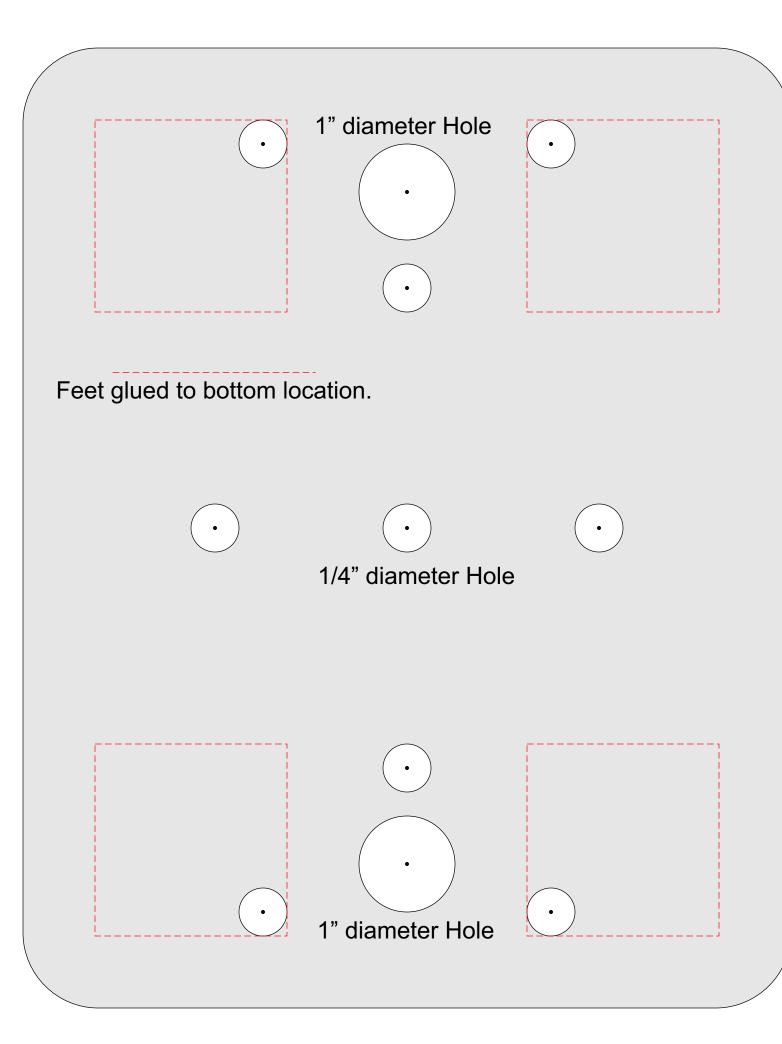

### 3/4" Thick board feet.

| • |  |
|---|--|
|   |  |
|   |  |
|   |  |
|   |  |
|   |  |
| 1 |  |
|   |  |
|   |  |
|   |  |
|   |  |
|   |  |
|   |  |
|   |  |
|   |  |
|   |  |
|   |  |
|   |  |
|   |  |
|   |  |
|   |  |
|   |  |
|   |  |
|   |  |
|   |  |
|   |  |
|   |  |