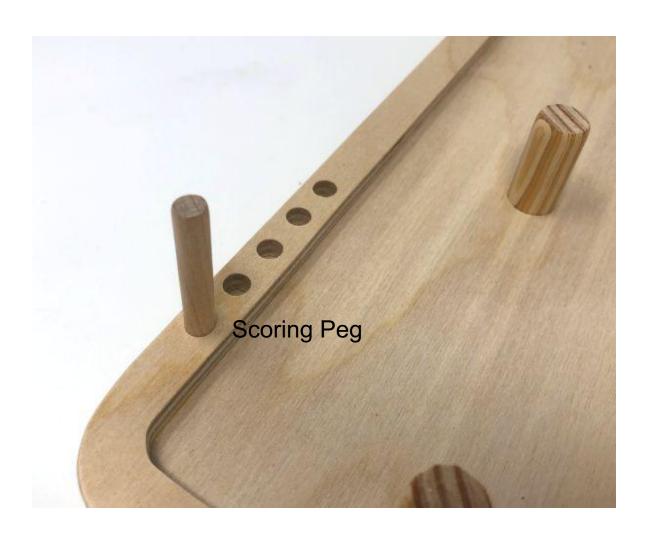

#### Finger Hockey.

Players flip penny to see who goes first.

The first shot is taken from behind the face-off line.

If the player scores a goal then the other player takes the next shot from behind his face-off line.

If the player does not score a goal on his shot then the next player shoots from the position where the penny stopped.

Play continues until one player scores five goals.