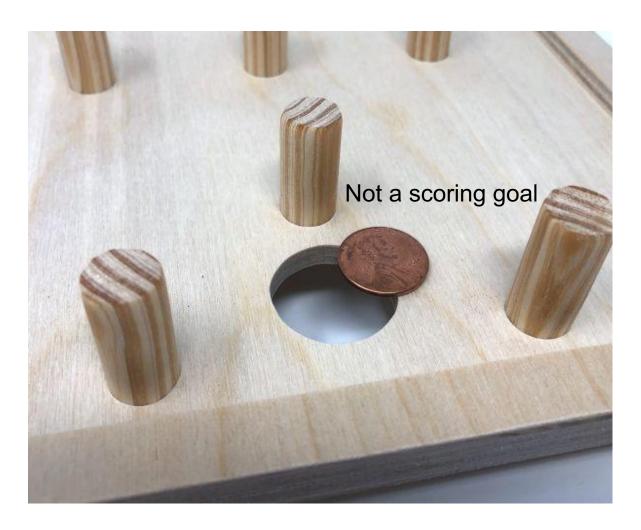

#### Finger Hockey.

Players flip penny to see who goes first.

The first shot is taken from behind the face-off line.

If the player scores a goal then the other player takes the next shot from behind his face-off line.

If the player does not score a goal on his shot then the next player shoots from the position where the penny stopped.

Play continues until one player scores five goals.