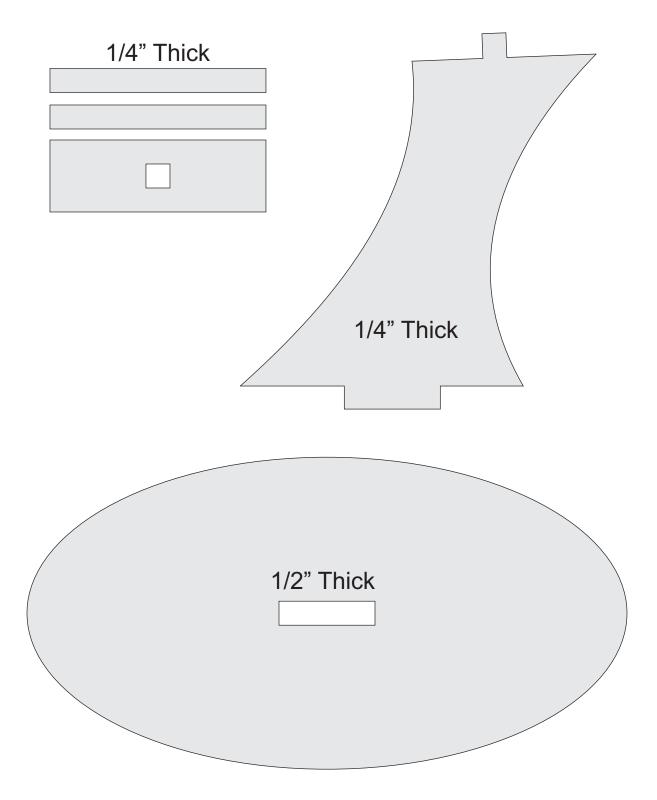

s**



| S <u>i</u> ze    | Poster              | Multiple Booklet |  |
|------------------|---------------------|------------------|--|
| 🖱 Fit            |                     |                  |  |
| Actual size      | ◀──                 | -                |  |
| Shrink oversized | d pages             |                  |  |
| Custom Scale:    | 100 %               |                  |  |
| Choose paper s   | ource by PDF page s |                  |  |
|                  |                     | All              |  |
|                  |                     | 🔘 Current page   |  |
|                  |                     |                  |  |
|                  |                     | ○ Pages 1 - 34   |  |





Study these pictures for construction instructions.









#### Stand