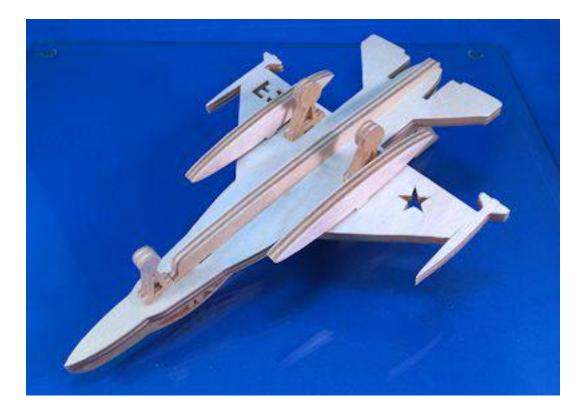

Printing Instructions**



| S <u>i</u> ze    | Poster              | Multiple Booklet |  |
|------------------|---------------------|------------------|--|
| 🖱 Fit            |                     |                  |  |
| Actual size      | ◀──                 | -                |  |
| Shrink oversized | d pages             |                  |  |
| Custom Scale:    | 100 %               |                  |  |
| Choose paper s   | ource by PDF page s |                  |  |
|                  |                     | All              |  |
|                  |                     | 🔘 Current page   |  |
|                  |                     |                  |  |
|                  |                     | ○ Pages 1 - 34   |  |





Study these pictures for construction instructions.









#### Stand