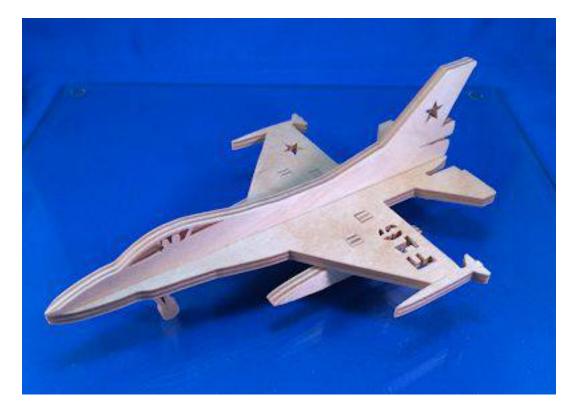

k by not printing the title/instruction pages.

#### **Printing Instructions**



| S <u>i</u> ze    | Poster              | Multiple Booklet |  |
|------------------|---------------------|------------------|--|
| 🖱 Fit            |                     |                  |  |
| Actual size      | ◀──                 | -                |  |
| Shrink oversized | d pages             |                  |  |
| Custom Scale:    | 100 %               |                  |  |
| Choose paper s   | ource by PDF page s |                  |  |
|                  |                     | All              |  |
|                  |                     | 🔘 Current page   |  |
|                  |                     |                  |  |
|                  |                     | ○ Pages 1 - 34   |  |





Study these pictures for construction instructions.









#### Stand