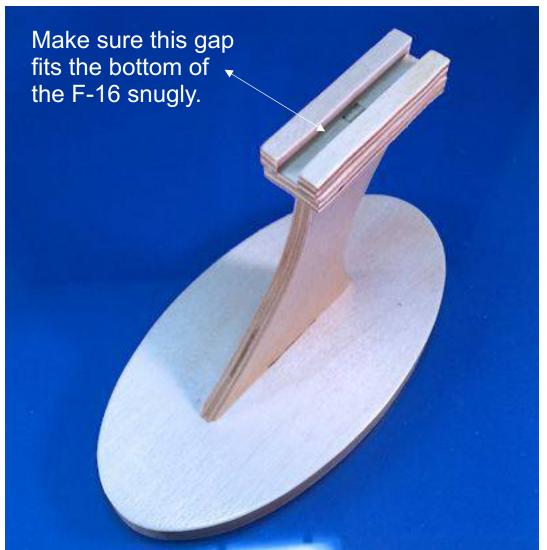

ting Instructions**



| S <u>i</u> ze    | Poster              | Multiple Booklet |  |
|------------------|---------------------|------------------|--|
| 🖱 Fit            |                     |                  |  |
| Actual size      | ◀──                 | -                |  |
| Shrink oversized | d pages             |                  |  |
| Custom Scale:    | 100 %               |                  |  |
| Choose paper s   | ource by PDF page s |                  |  |
|                  |                     | All              |  |
|                  |                     | 🔘 Current page   |  |
|                  |                     |                  |  |
|                  |                     | ○ Pages 1 - 34   |  |





Study these pictures for construction instructions.









#### Stand