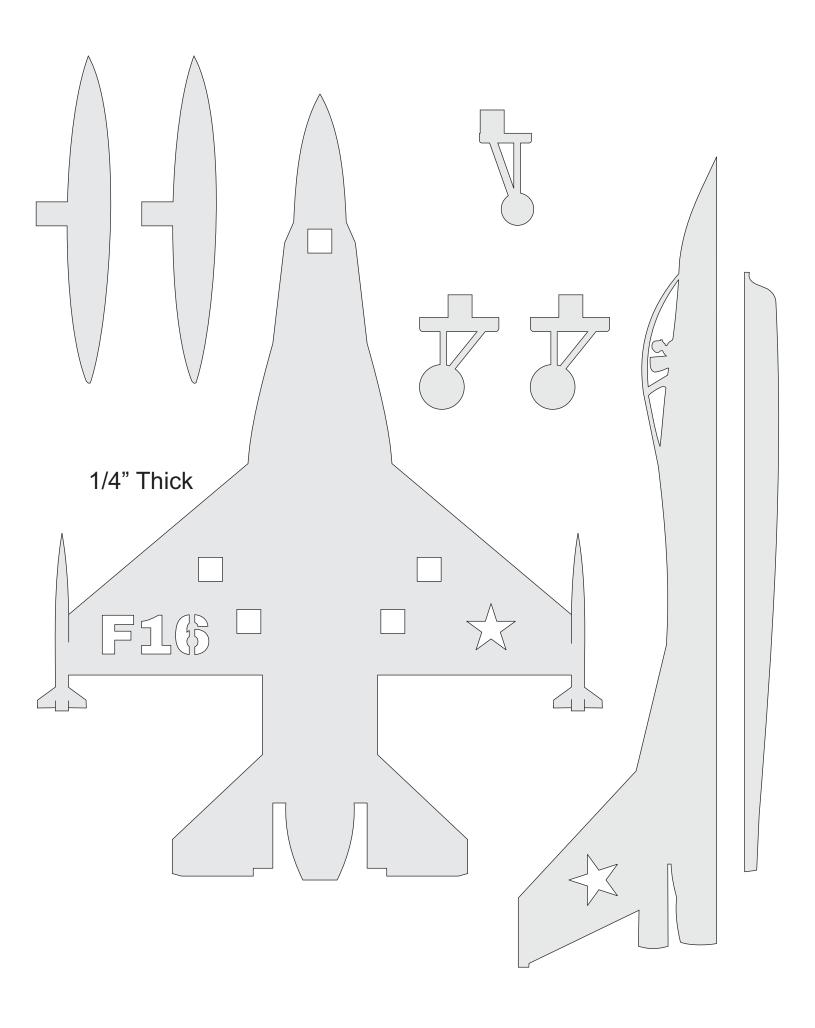

ng Instructions**



| S <u>i</u> ze    | Poster              | Multiple Booklet |  |
|------------------|---------------------|------------------|--|
| 🖱 Fit            |                     |                  |  |
| Actual size      | ◀──                 | -                |  |
| Shrink oversized | d pages             |                  |  |
| Custom Scale:    | 100 %               |                  |  |
| Choose paper s   | ource by PDF page s |                  |  |
|                  |                     | All              |  |
|                  |                     | 🔘 Current page   |  |
|                  |                     |                  |  |
|                  |                     | ○ Pages 1 - 34   |  |





Study these pictures for construction instructions.









#### Stand