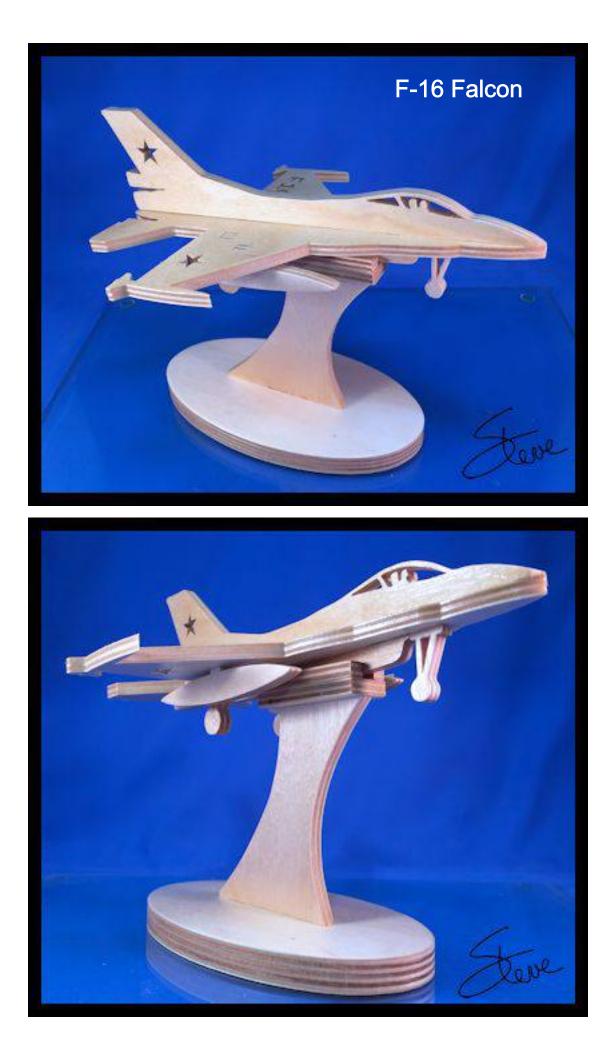

ink by not printing the title/instruction pages.

#### **Printing Instructions**



| S <u>i</u> ze    | Poster              | Multiple Booklet |  |
|------------------|---------------------|------------------|--|
| 🖱 Fit            |                     |                  |  |
| Actual size      | ◀──                 | -                |  |
| Shrink oversized | d pages             |                  |  |
| Custom Scale:    | 100 %               |                  |  |
| Choose paper s   | ource by PDF page s |                  |  |
|                  |                     | All              |  |
|                  |                     | 🔘 Current page   |  |
|                  |                     |                  |  |
|                  |                     | ○ Pages 1 - 34   |  |





Study these pictures for construction instructions.









#### Stand