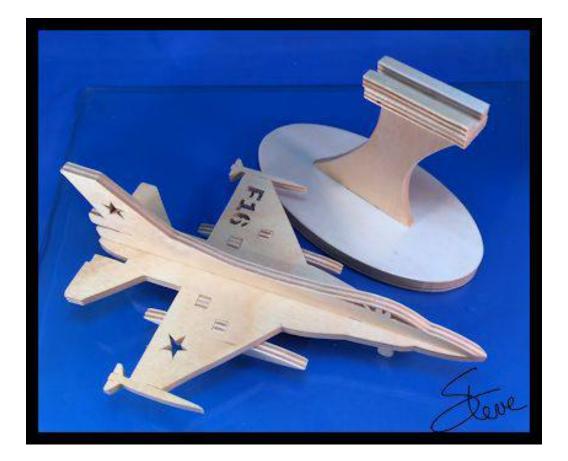

inting Instructions**



| S <u>i</u> ze    | Poster              | Multiple Booklet |  |
|------------------|---------------------|------------------|--|
| 🖱 Fit            |                     |                  |  |
| Actual size      | ◀──                 | -                |  |
| Shrink oversized | d pages             |                  |  |
| Custom Scale:    | 100 %               |                  |  |
| Choose paper s   | ource by PDF page s |                  |  |
|                  |                     | All              |  |
|                  |                     | 🔘 Current page   |  |
|                  |                     |                  |  |
|                  |                     | ○ Pages 1 - 34   |  |





Study these pictures for construction instructions.









#### Stand