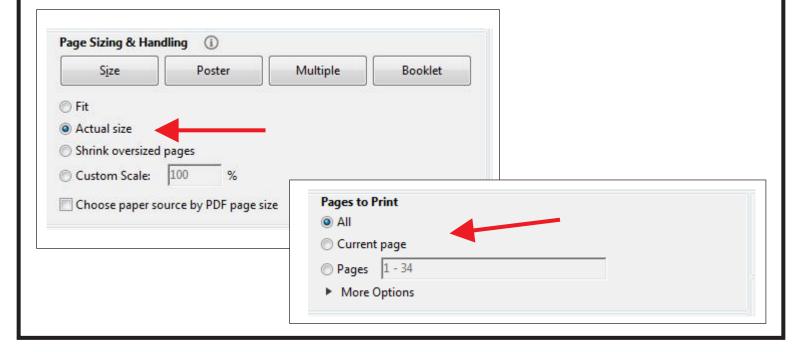

Steve Good retains the right to the pattern. If you have any questions about the use of this pattern please contact me at steve@stevedgood.com

When printing this pattern it is important to print it full size. When you bring up the print dialog box look in the "Page Sizing & Handling" section. Make sure the "Actual Size" is selected before you hit print.

You also only need to print the page/s you need. After the print dialog opens look for the "Pages to Print" section. You can print the current page or a range of pages. This will help save ink by not printing the title/instruction pages.