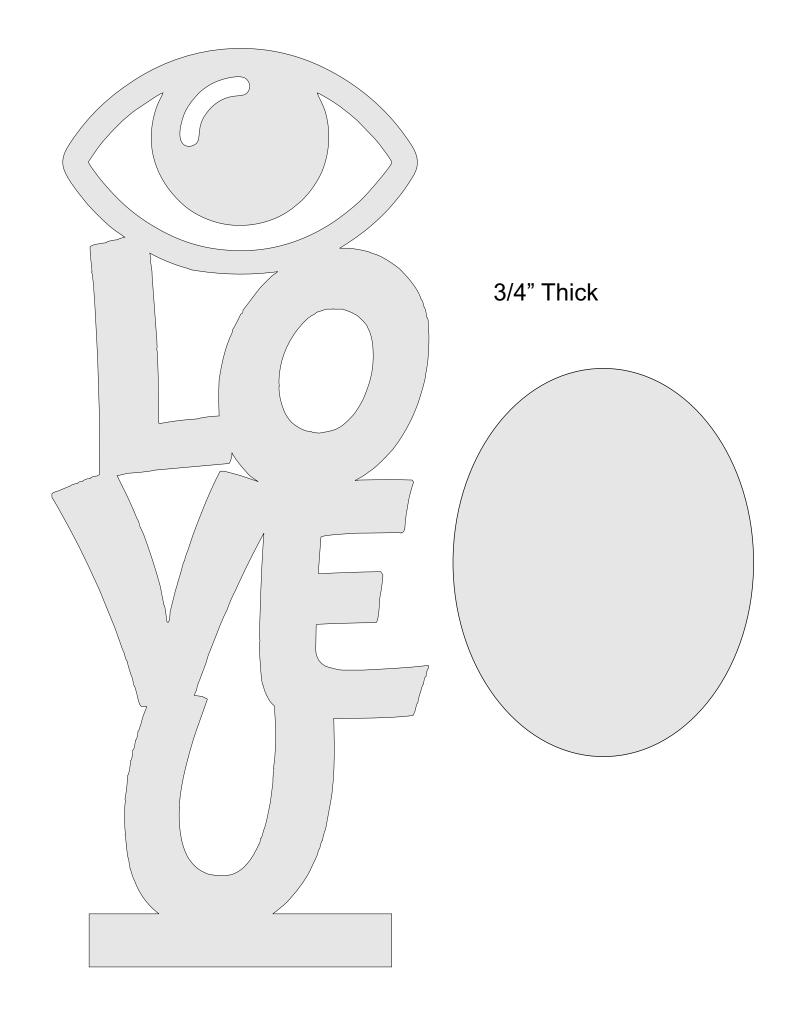

Steve Good retains the right to the pattern. If you have any questions about the use of this pattern please contact me at steve@stevedgood.com

When printing this pattern it is important to print it full size. When you bring up the print dialog box look in the "Page Sizing & Handling" section. Make sure the "Actual Size" is selected before you hit print.

## **Printing Instructions**

Eye Love U