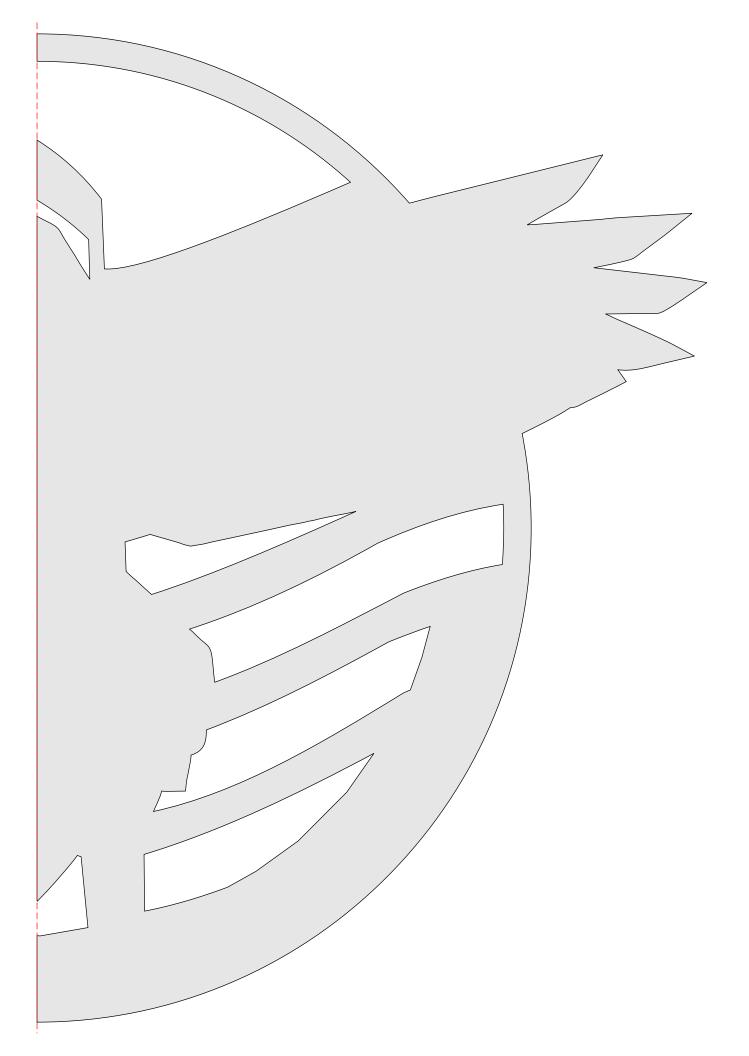

----|---------|---|--|
| 🔿 Fit            |                     |                |         |   |  |
| Actual size      | ◀                   | •              |         |   |  |
| Shrink oversized | d pages             |                |         |   |  |
| Custom Scale:    | 100 %               |                |         |   |  |
| Choose paper s   | ource by PDF page s | ize Pages to P | int     |   |  |
|                  |                     | All            |         | - |  |
|                  |                     | Current        | page    |   |  |
|                  |                     |                |         |   |  |
|                  |                     | Pages          | 1 - 34  |   |  |

United States of America Eagle Flag



Optional Painted Backer Board.