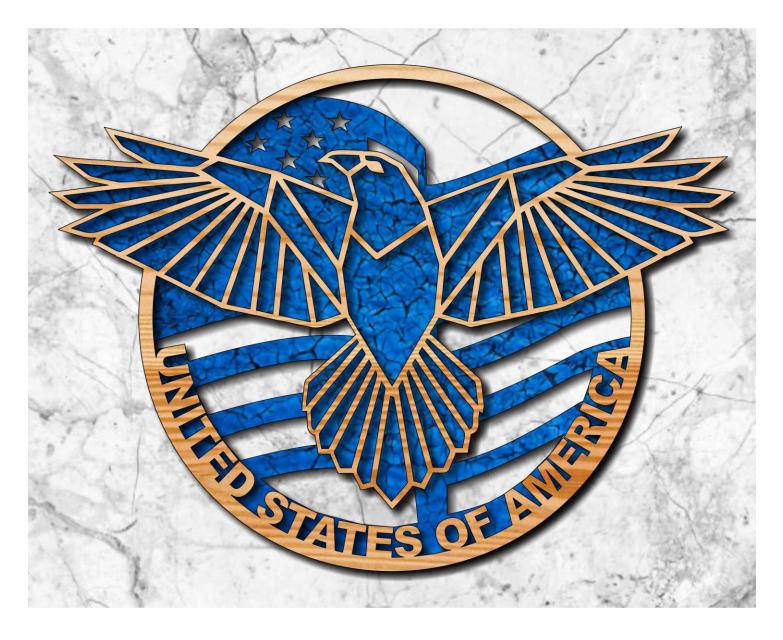

----------------|---------|---|--|
| 🔿 Fit            |                     |                |         |   |  |
| Actual size      | ◀                   | •              |         |   |  |
| Shrink oversized | d pages             |                |         |   |  |
| Custom Scale:    | 100 %               |                |         |   |  |
| Choose paper s   | ource by PDF page s | ize Pages to P | int     |   |  |
|                  |                     | All            |         | - |  |
|                  |                     | Current        | page    |   |  |
|                  |                     |                |         |   |  |
|                  |                     | Pages          | 1 - 34  |   |  |

United States of America Eagle Flag



Optional Painted Backer Board.