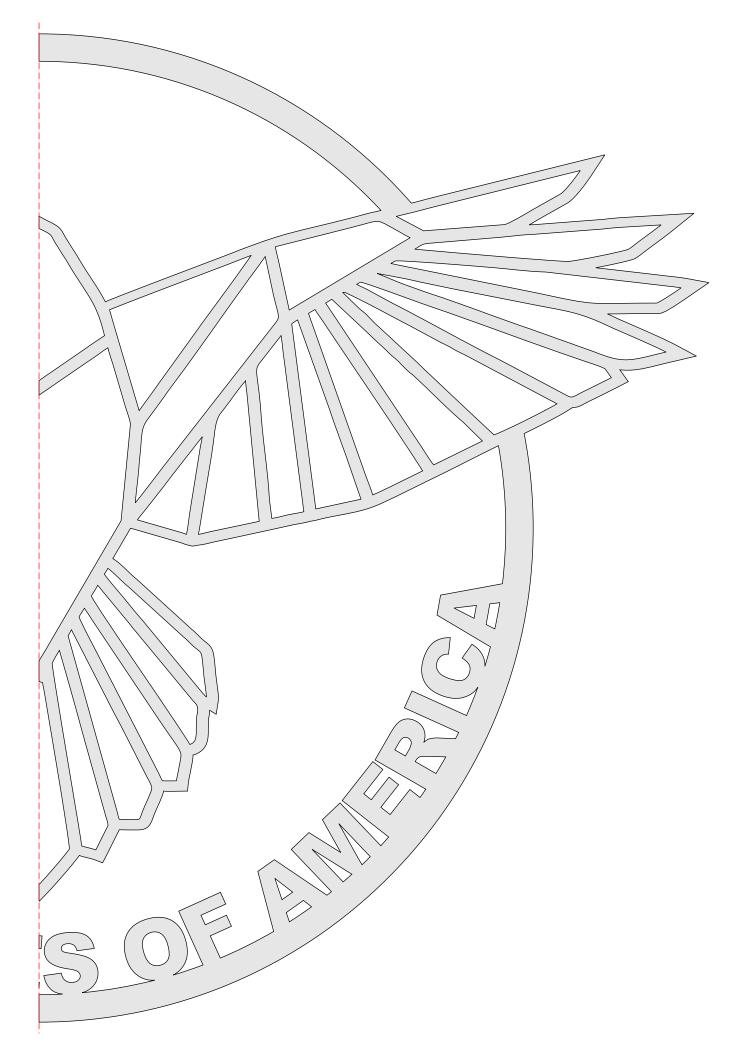

--------|---------|---|--|
| 🔿 Fit            |                     |                |         |   |  |
| Actual size      | ◀                   | •              |         |   |  |
| Shrink oversized | d pages             |                |         |   |  |
| Custom Scale:    | 100 %               |                |         |   |  |
| Choose paper s   | ource by PDF page s | ize Pages to P | int     |   |  |
|                  |                     | All            |         | - |  |
|                  |                     | Current        | page    |   |  |
|                  |                     |                |         |   |  |
|                  |                     | Pages          | 1 - 34  |   |  |

United States of America Eagle Flag



Optional Painted Backer Board.