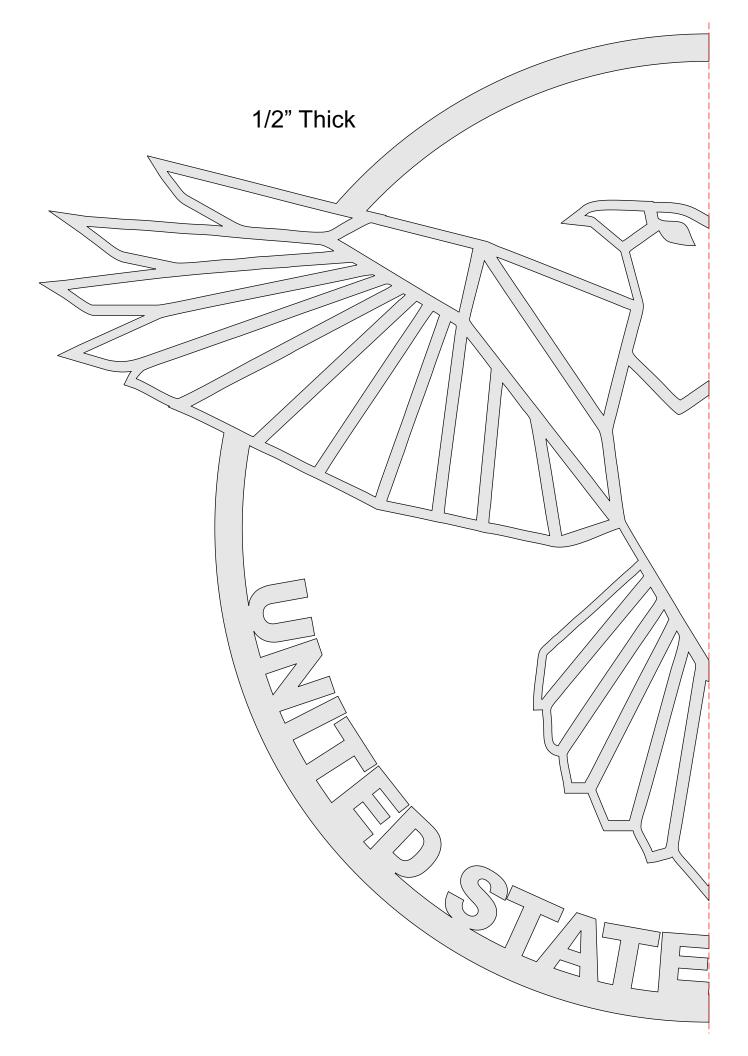

----------|---------|---|--|
| 🔿 Fit            |                     |                |         |   |  |
| Actual size      | ◀                   | •              |         |   |  |
| Shrink oversized | d pages             |                |         |   |  |
| Custom Scale:    | 100 %               |                |         |   |  |
| Choose paper s   | ource by PDF page s | ize Pages to P | int     |   |  |
|                  |                     | All            |         | - |  |
|                  |                     | Current        | page    |   |  |
|                  |                     |                |         |   |  |
|                  |                     | Pages          | 1 - 34  |   |  |

United States of America Eagle Flag



Optional Painted Backer Board.