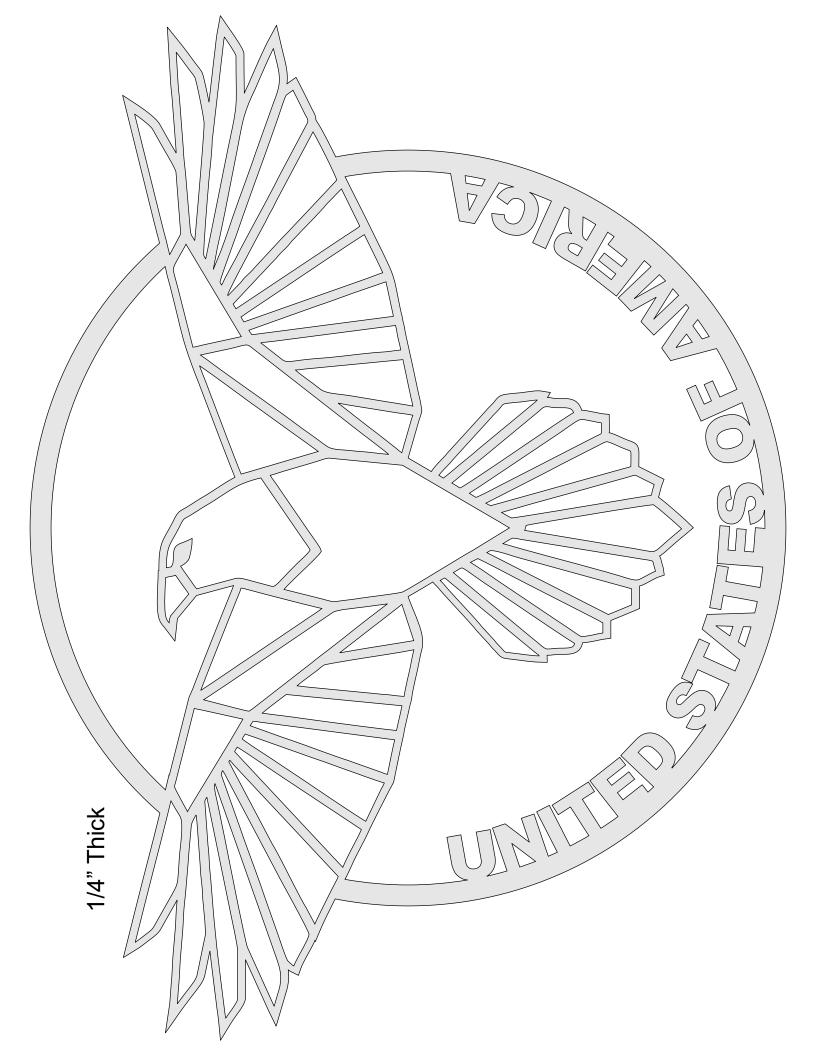

--------------|---------|---|--|
| 🔿 Fit            |                     |                |         |   |  |
| Actual size      | ◀                   | •              |         |   |  |
| Shrink oversized | d pages             |                |         |   |  |
| Custom Scale:    | 100 %               |                |         |   |  |
| Choose paper s   | ource by PDF page s | ize Pages to P | int     |   |  |
|                  |                     | All            |         | - |  |
|                  |                     | Current        | page    |   |  |
|                  |                     |                |         |   |  |
|                  |                     | Pages          | 1 - 34  |   |  |

United States of America Eagle Flag



Optional Painted Backer Board.