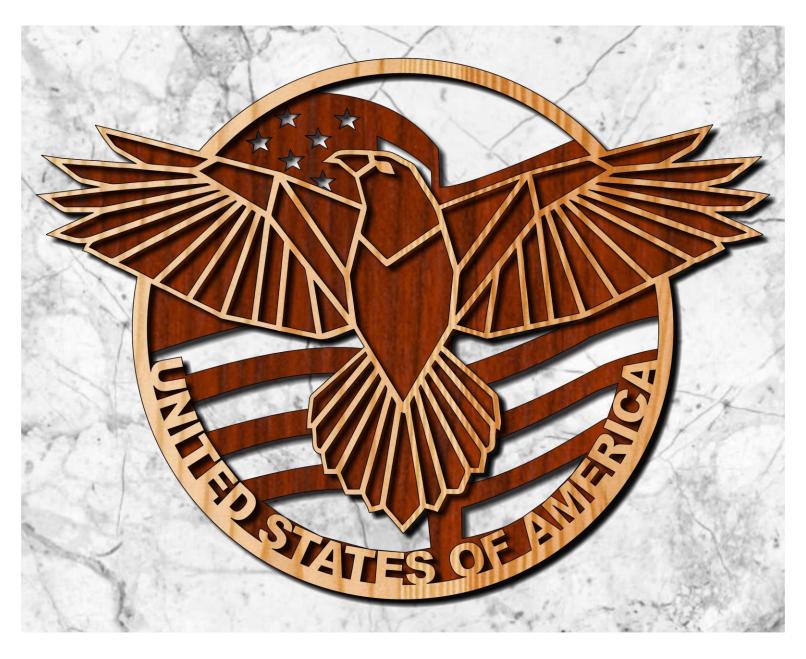

-----------|---------------------|----------------|---------|---|--|
| 🔿 Fit            |                     |                |         |   |  |
| Actual size      | ◀                   | •              |         |   |  |
| Shrink oversized | d pages             |                |         |   |  |
| Custom Scale:    | 100 %               |                |         |   |  |
| Choose paper s   | ource by PDF page s | ize Pages to P | int     |   |  |
|                  |                     | All            |         | - |  |
|                  |                     | Current        | page    |   |  |
|                  |                     |                |         |   |  |
|                  |                     | Pages          | 1 - 34  |   |  |

United States of America Eagle Flag



Optional Painted Backer Board.