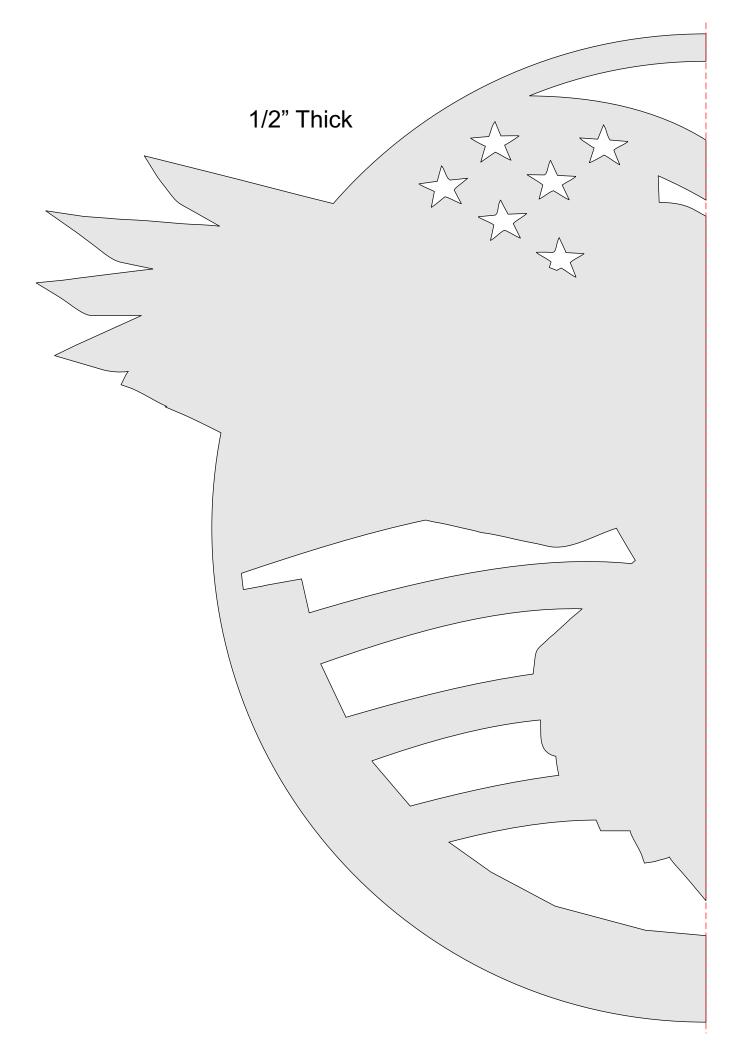

------|---------|---|--|
| 🔿 Fit            |                     |                |         |   |  |
| Actual size      | ◀                   | •              |         |   |  |
| Shrink oversized | d pages             |                |         |   |  |
| Custom Scale:    | 100 %               |                |         |   |  |
| Choose paper s   | ource by PDF page s | ize Pages to P | int     |   |  |
|                  |                     | All            |         | - |  |
|                  |                     | Current        | page    |   |  |
|                  |                     |                |         |   |  |
|                  |                     | Pages          | 1 - 34  |   |  |

United States of America Eagle Flag



Optional Painted Backer Board.