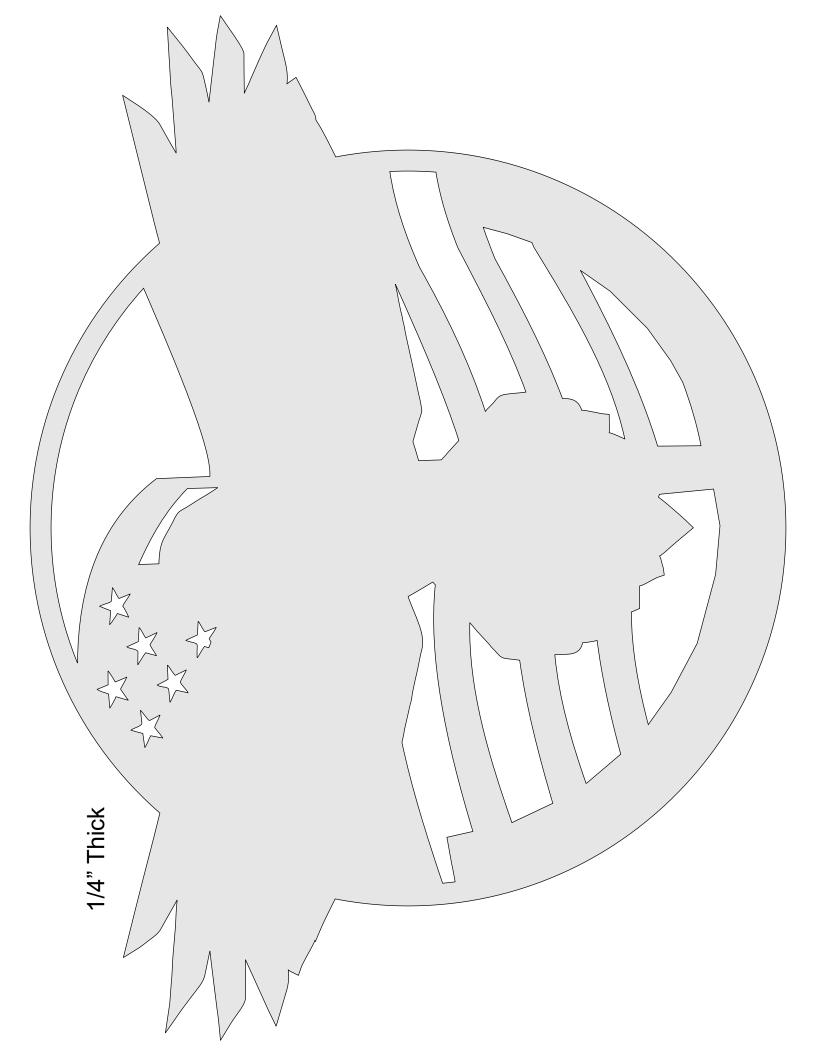

------------|---------|---|--|
| 🔿 Fit            |                     |                |         |   |  |
| Actual size      | ◀                   | •              |         |   |  |
| Shrink oversized | d pages             |                |         |   |  |
| Custom Scale:    | 100 %               |                |         |   |  |
| Choose paper s   | ource by PDF page s | ize Pages to P | int     |   |  |
|                  |                     | All            |         | - |  |
|                  |                     | Current        | page    |   |  |
|                  |                     |                |         |   |  |
|                  |                     | Pages          | 1 - 34  |   |  |

United States of America Eagle Flag



Optional Painted Backer Board.