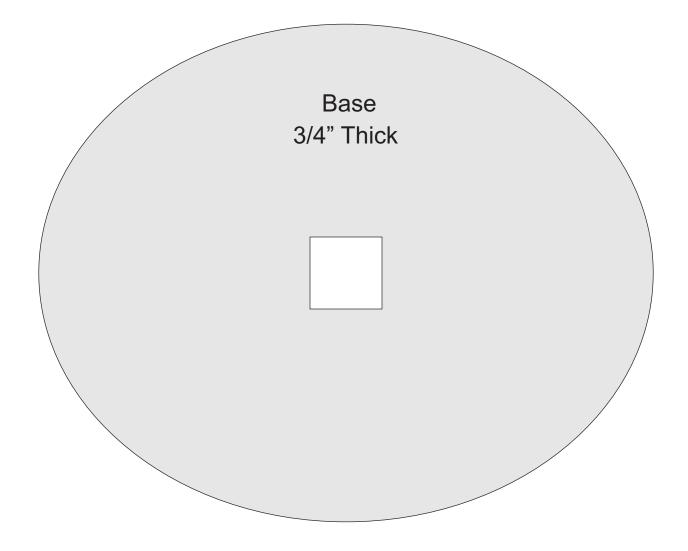

# **Printing Instructions**



| S <u>i</u> ze    | Poster              | Multiple Booklet |  |
|------------------|---------------------|------------------|--|
| 🖱 Fit            |                     |                  |  |
| Actual size      | ◀──                 | -                |  |
| Shrink oversized | d pages             |                  |  |
| Custom Scale:    | 100 %               |                  |  |
| Choose paper s   | ource by PDF page s |                  |  |
|                  |                     | All              |  |
|                  |                     | 🔘 Current page   |  |
|                  |                     |                  |  |
|                  |                     | ○ Pages 1 - 34   |  |



#### The Scroll Saw Specialist

www.seyco.com