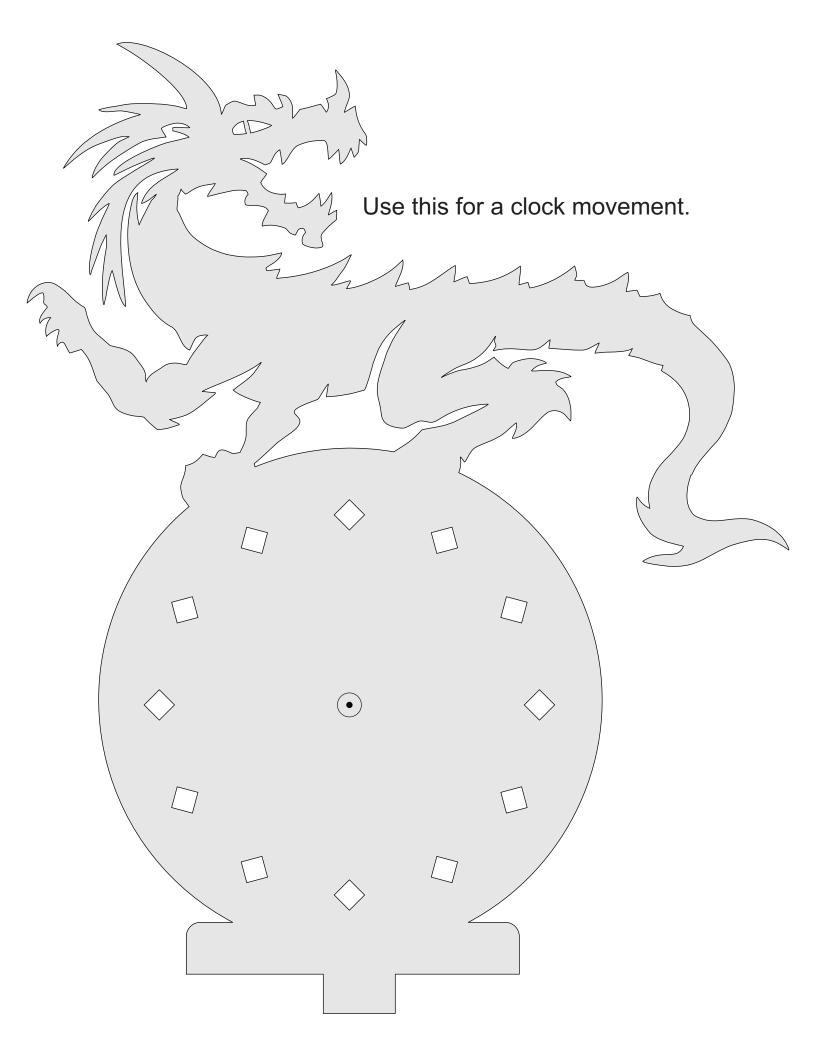

**Printing Instructions**



| S <u>i</u> ze    | Poster              | Multiple Booklet |  |
|------------------|---------------------|------------------|--|
| 🖱 Fit            |                     |                  |  |
| Actual size      | ◀──                 | -                |  |
| Shrink oversized | d pages             |                  |  |
| Custom Scale:    | 100 %               |                  |  |
| Choose paper s   | ource by PDF page s |                  |  |
|                  |                     | All              |  |
|                  |                     | 🔘 Current page   |  |
|                  |                     |                  |  |
|                  |                     | ○ Pages 1 - 34   |  |



#### The Scroll Saw Specialist

www.seyco.com