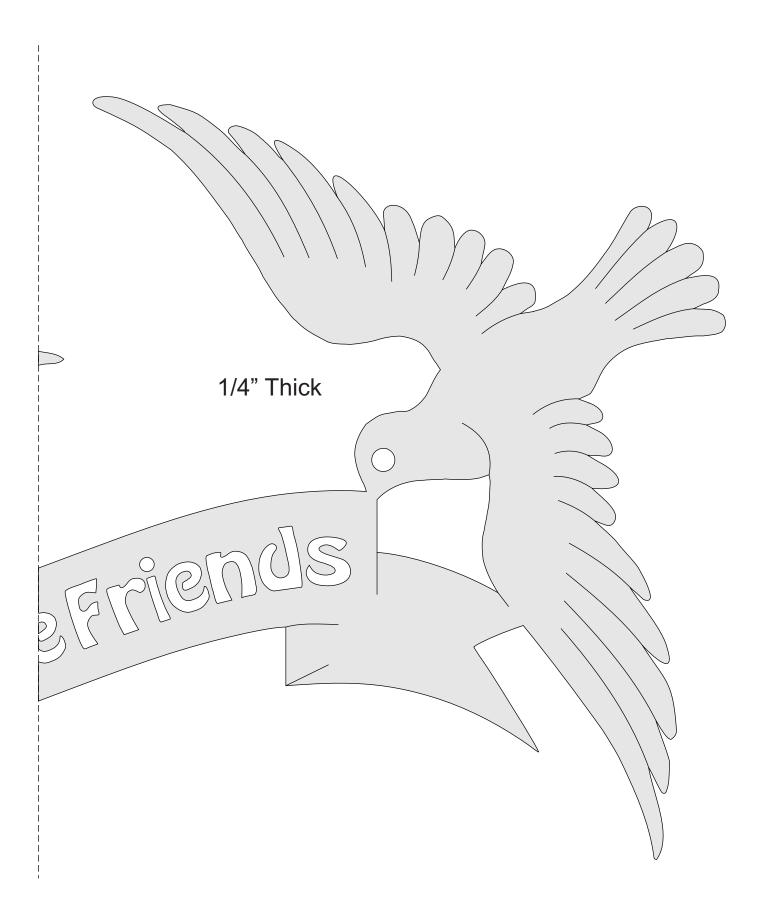

ructions**



| S <u>i</u> ze    | Poster              | Multiple Booklet |  |
|------------------|---------------------|------------------|--|
| 🖱 Fit            |                     |                  |  |
| Actual size      | ◀──                 | -                |  |
| Shrink oversized | d pages             |                  |  |
| Custom Scale:    | 100 %               |                  |  |
| Choose paper s   | ource by PDF page s |                  |  |
|                  |                     | All              |  |
|                  |                     | 🔘 Current page   |  |
|                  |                     |                  |  |
|                  |                     | ○ Pages 1 - 34   |  |

#### Welcome Friends



The Scroll Saw Specialist

www.seyco.com