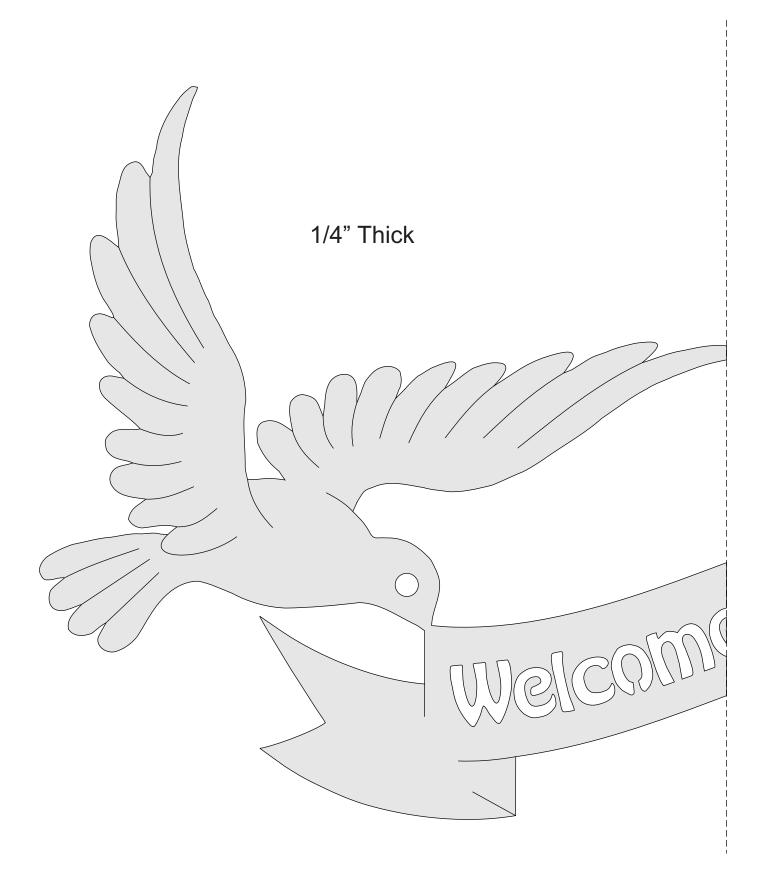

structions**



| S <u>i</u> ze    | Poster              | Multiple Booklet |  |
|------------------|---------------------|------------------|--|
| 🖱 Fit            |                     |                  |  |
| Actual size      | ◀──                 | -                |  |
| Shrink oversized | d pages             |                  |  |
| Custom Scale:    | 100 %               |                  |  |
| Choose paper s   | ource by PDF page s |                  |  |
|                  |                     | All              |  |
|                  |                     | 🔘 Current page   |  |
|                  |                     |                  |  |
|                  |                     | ○ Pages 1 - 34   |  |

#### Welcome Friends



The Scroll Saw Specialist

www.seyco.com