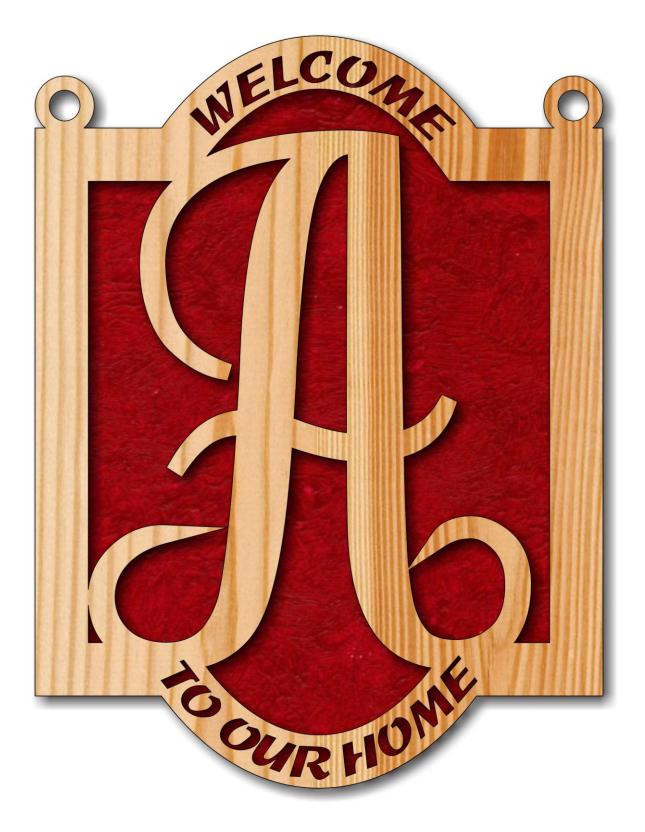

s**



| S <u>i</u> ze    | Poster              | Multiple      | Booklet |  |
|------------------|---------------------|---------------|---------|--|
| 🖱 Fit            |                     |               |         |  |
| Actual size      | ◀                   |               |         |  |
| Shrink oversized | d pages             |               |         |  |
| Custom Scale:    | 100 %               |               |         |  |
| Choose paper s   | ource by PDF page s | ze Pages to P | int     |  |
|                  |                     | All           |         |  |
|                  |                     | Current       | oage    |  |
|                  |                     |               |         |  |
|                  |                     | Pages         | 1 - 34  |  |



Backer Board 1/4" Thick

Can be painted as an option