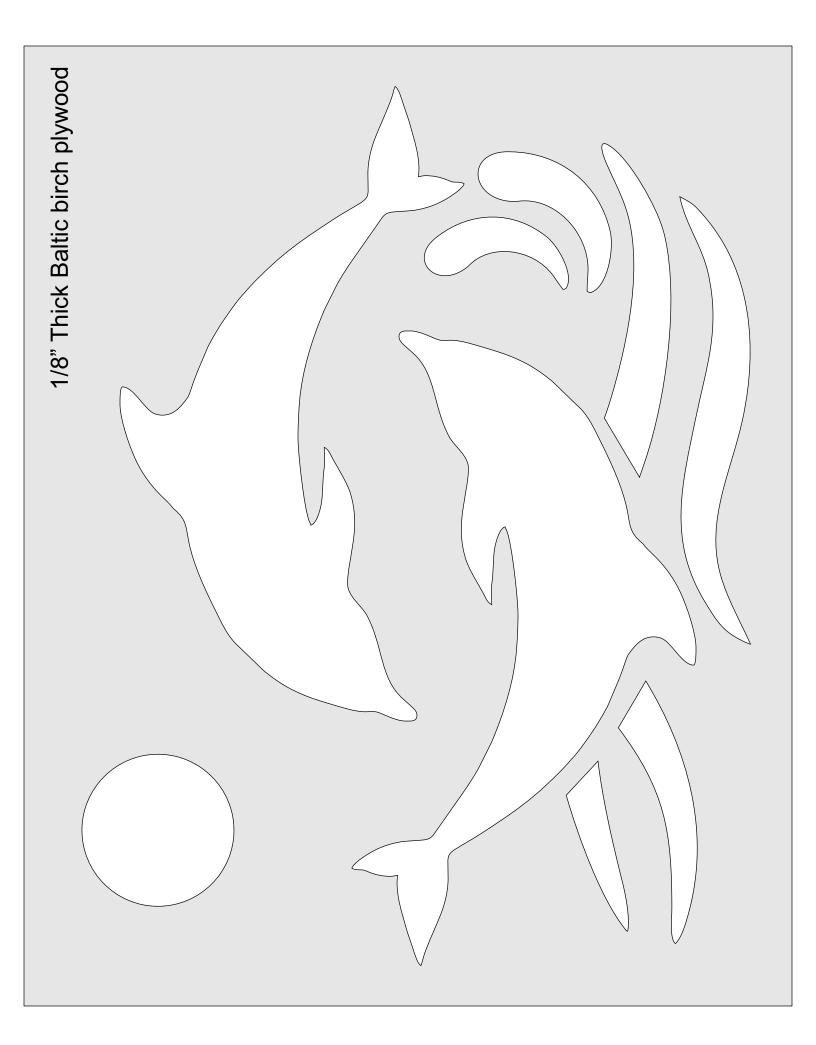

### Six Layer Dolphin Art

1/8" Thick Baltic birch plywood

1/8" Thick Baltic birch plywood