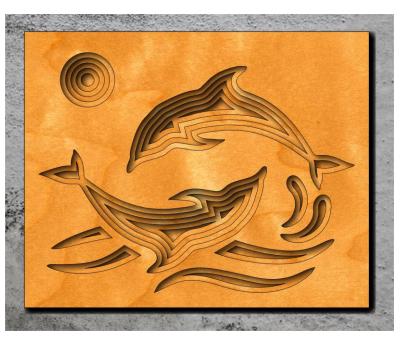

### Six Layer Dolphin Art

1/8" Thick Baltic birch plywood

1/8" Thick Baltic birch plywood