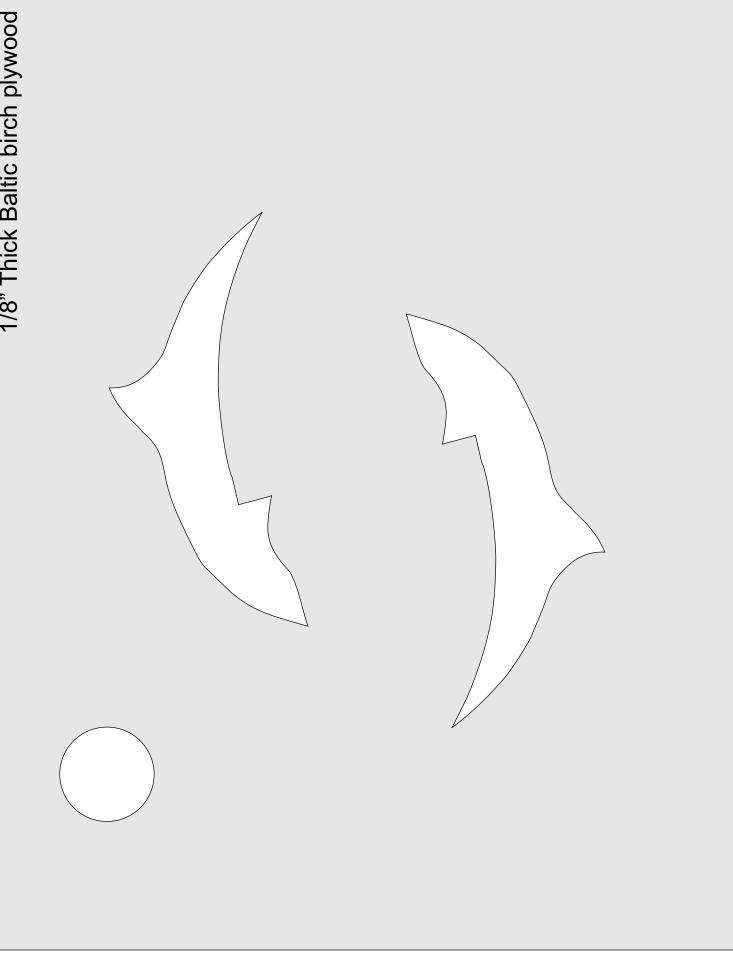

### Six Layer Dolphin Art

1/8" Thick Baltic birch plywood

1/8" Thick Baltic birch plywood