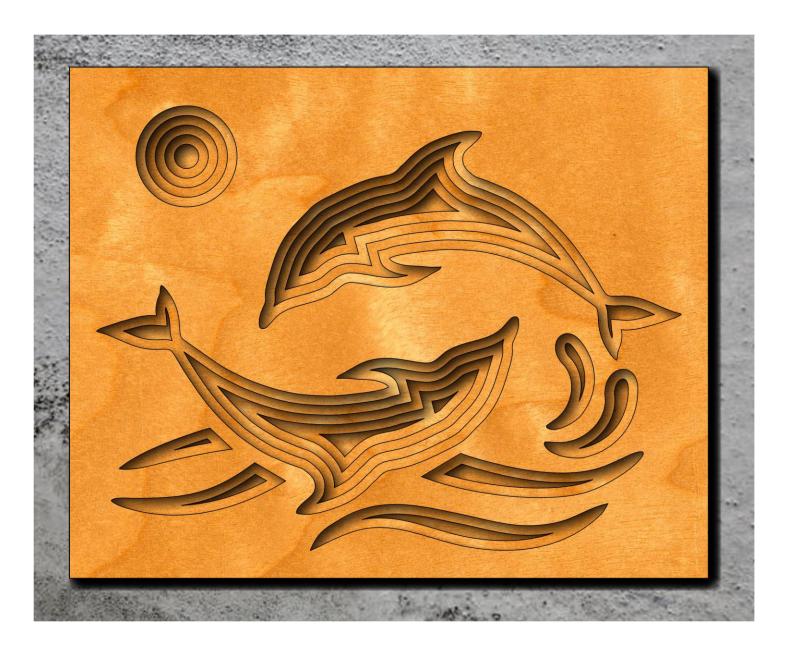

### Six Layer Dolphin Art

1/8" Thick Baltic birch plywood

1/8" Thick Baltic birch plywood