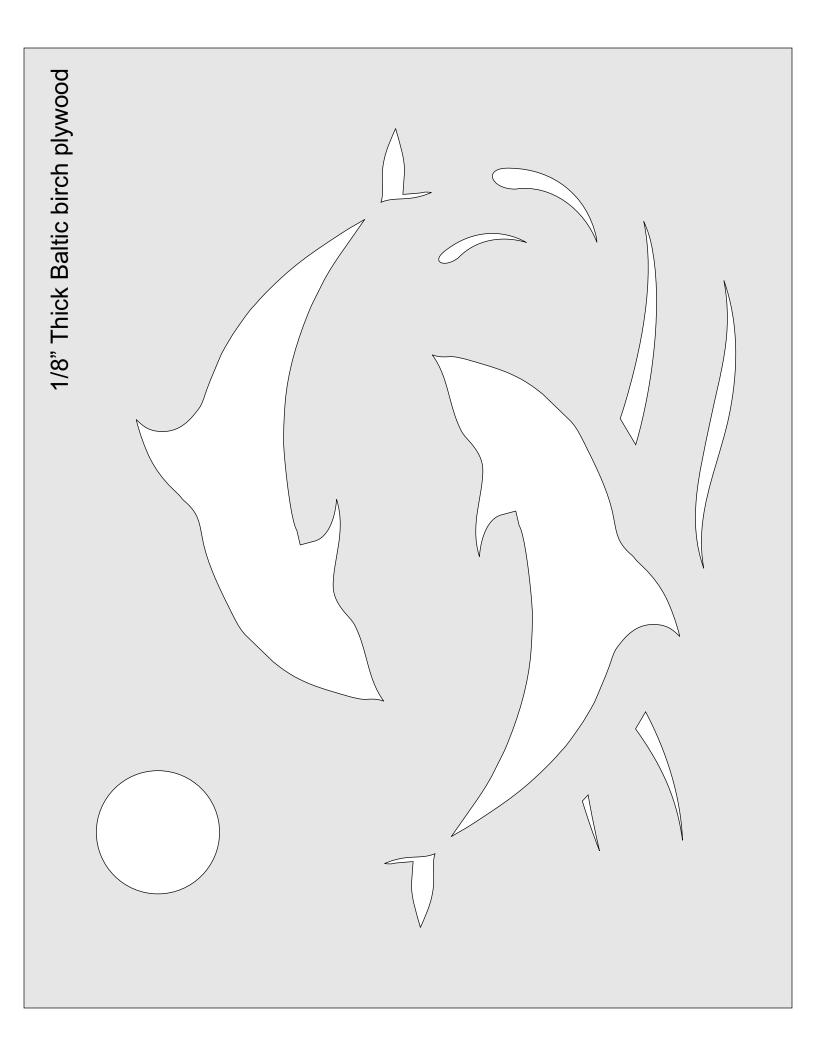

### Six Layer Dolphin Art

1/8" Thick Baltic birch plywood

1/8" Thick Baltic birch plywood