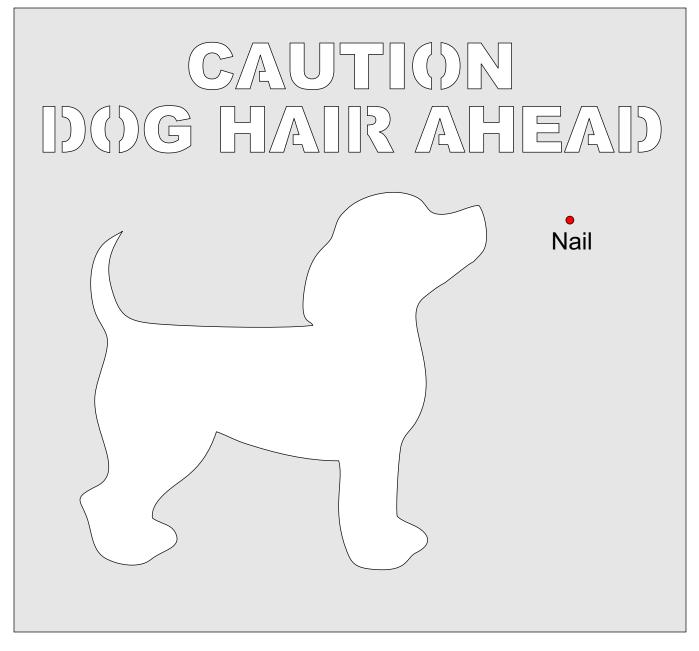

|   |  |
|------------------|---------------------|----------------|---------|---|--|
| 🔿 Fit            |                     |                |         |   |  |
| Actual size      | ◀                   | •              |         |   |  |
| Shrink oversized | d pages             |                |         |   |  |
| Custom Scale:    | 100 %               |                |         |   |  |
| Choose paper s   | ource by PDF page s | ize Pages to P | int     |   |  |
|                  |                     | All            |         | - |  |
|                  |                     | Current        | page    |   |  |
|                  |                     |                |         |   |  |
|                  |                     | Pages          | 1 - 34  |   |  |



#### 3/4" Thick



1/4" Thick optional backer board