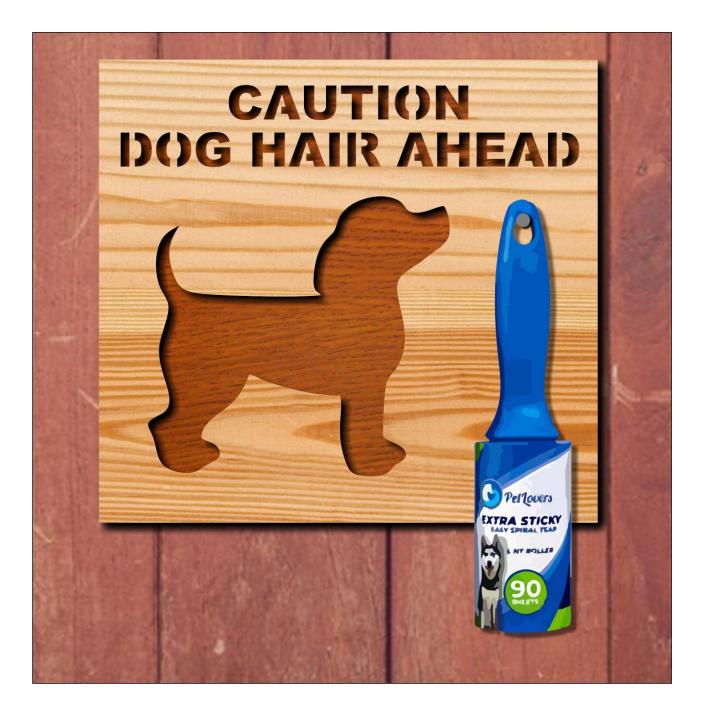

ple       | Booklet |   |  |
|------------------|---------------------|----------------|---------|---|--|
| 🔿 Fit            |                     |                |         |   |  |
| Actual size      | ◀                   | •              |         |   |  |
| Shrink oversized | d pages             |                |         |   |  |
| Custom Scale:    | 100 %               |                |         |   |  |
| Choose paper s   | ource by PDF page s | ize Pages to P | int     |   |  |
|                  |                     | All            |         | - |  |
|                  |                     | Current        | page    |   |  |
|                  |                     |                |         |   |  |
|                  |                     | Pages          | 1 - 34  |   |  |



#### 3/4" Thick



1/4" Thick optional backer board