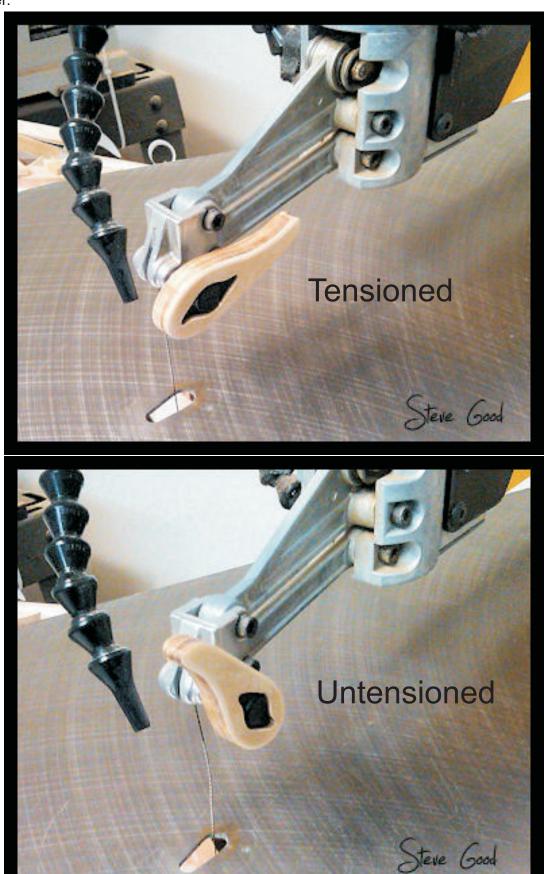

## DeWalt Dw788 Scroll Saw Thumb Screw Upgrade

Caution should be used to make sure the handle is positioned as close to possible as the picture below when tensioned. If not positioned correctly it can hit your finger.

Cut the opening for a tight fit to the existing thumbscrew. I used 3/8" Baltic birch Plywood for strength. Sand all edges smooth for comfort.