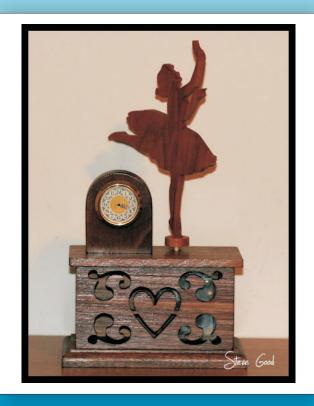

## Musical Mini Clock

Requires a 1 7/16" clock insert.

Video link of assembly details. http://www.youtube.com/watch?v=KDV1VihsErQ