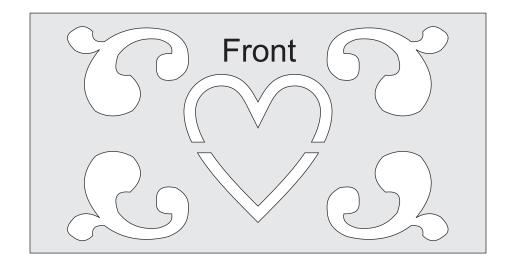

# Digital Patterns

Designed by Steve Good

www.scrollsawworkshop.blogspot.com

Home of Scroll Saw Pattern Printer and the Scroll Saw Key Chain Printer



Note to commercial print employees: I give my permission to print as many of this pattern book as your customer requires.

## Musical Mini Clock





Requires a 1 7/16" clock insert.

Video link of assembly details. http://www.youtube.com/watch?v=KDV1VihsErQ

## 1/4" Thick





Side

Side

### Bottom 1/2" Thick

Optional. Round over the edges.

#### Shaft Hole



Make sure you measure the shaft hole to fit your movement

Top 1/4" Thick



Link to purchase the movement.