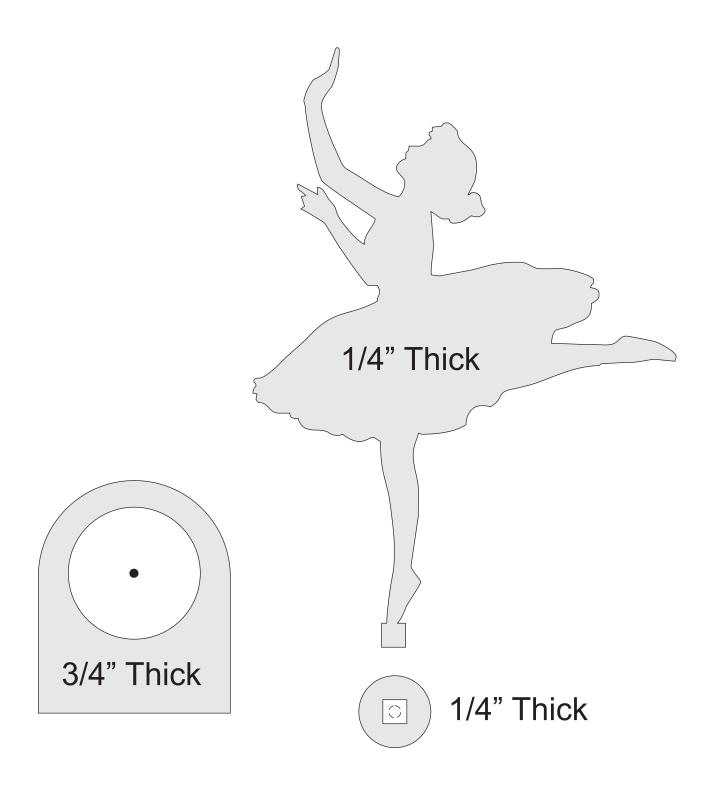

## 1/4" Thick

Side

Side

#### Shaft Hole

Make sure you measure the shaft hole to fit your movement

Top 1/4" Thick

Link to purchase the movement.