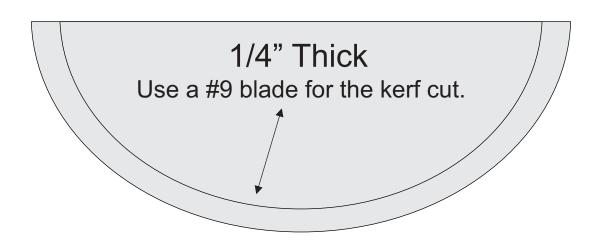

pages.

#### **Printing Instructions**



| S <u>i</u> ze    | Poster              | Multiple Booklet |  |
|------------------|---------------------|------------------|--|
| 🖱 Fit            |                     |                  |  |
| Actual size      | ◀──                 | -                |  |
| Shrink oversized | d pages             |                  |  |
| Custom Scale:    | 100 %               |                  |  |
| Choose paper s   | ource by PDF page s |                  |  |
|                  |                     | All              |  |
|                  |                     | 🔘 Current page   |  |
|                  |                     |                  |  |
|                  |                     | ○ Pages 1 - 34   |  |

### Curved frame for 4" X 6" photo.