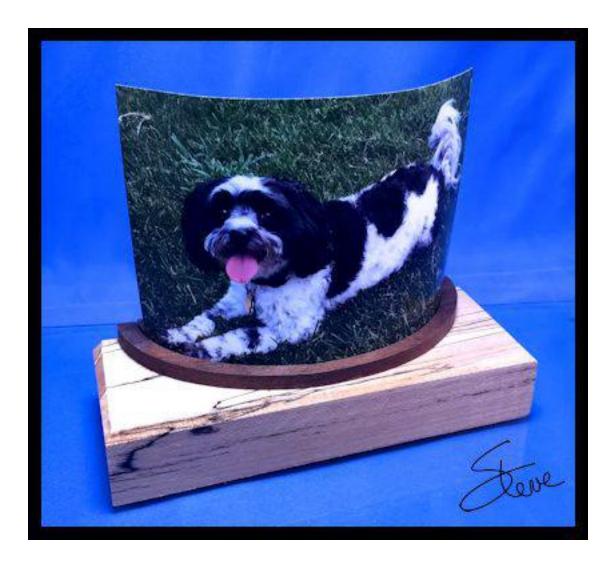

tion pages.

#### **Printing Instructions**



| S <u>i</u> ze    | Poster              | Multiple Booklet |  |
|------------------|---------------------|------------------|--|
| 🖱 Fit            |                     |                  |  |
| Actual size      | ◀──                 | -                |  |
| Shrink oversized | d pages             |                  |  |
| Custom Scale:    | 100 %               |                  |  |
| Choose paper s   | ource by PDF page s |                  |  |
|                  |                     | All              |  |
|                  |                     | 🔘 Current page   |  |
|                  |                     |                  |  |
|                  |                     | ○ Pages 1 - 34   |  |

### Curved frame for 4" X 6" photo.