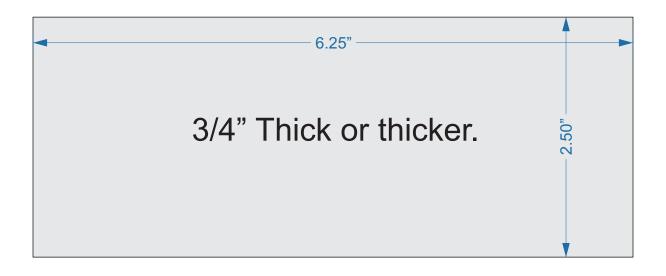

ages.

#### **Printing Instructions**



| S <u>i</u> ze    | Poster              | Multiple Booklet |  |
|------------------|---------------------|------------------|--|
| 🖱 Fit            |                     |                  |  |
| Actual size      | ◀──                 | -                |  |
| Shrink oversized | d pages             |                  |  |
| Custom Scale:    | 100 %               |                  |  |
| Choose paper s   | ource by PDF page s |                  |  |
|                  |                     | All              |  |
|                  |                     | 🔘 Current page   |  |
|                  |                     |                  |  |
|                  |                     | ○ Pages 1 - 34   |  |

### Curved frame for 4" X 6" photo.