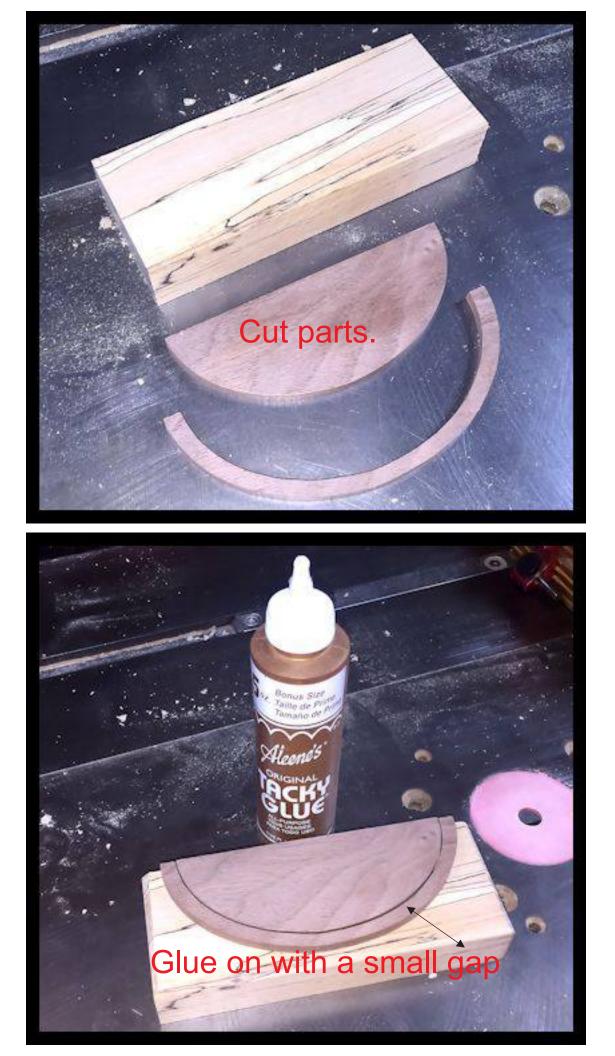

on pages.

#### **Printing Instructions**



| S <u>i</u> ze    | Poster              | Multiple Booklet |  |
|------------------|---------------------|------------------|--|
| 🖱 Fit            |                     |                  |  |
| Actual size      | ◀──                 | -                |  |
| Shrink oversized | d pages             |                  |  |
| Custom Scale:    | 100 %               |                  |  |
| Choose paper s   | ource by PDF page s |                  |  |
|                  |                     | All              |  |
|                  |                     | 🔘 Current page   |  |
|                  |                     |                  |  |
|                  |                     | ○ Pages 1 - 34   |  |

### Curved frame for 4" X 6" photo.