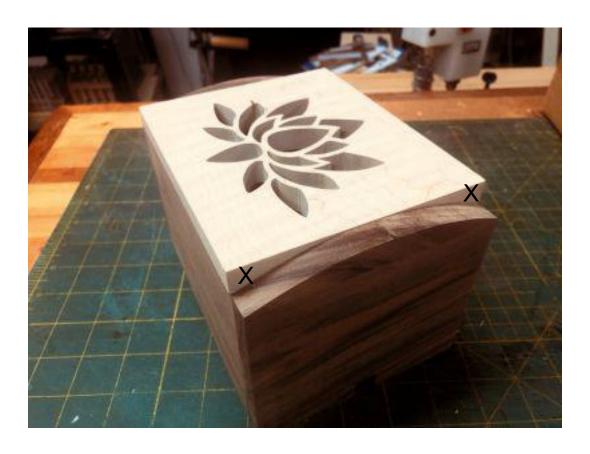

## Curved Lid Box

Box assembly is fairly straight forward. When you cut the parts it is best to cut-to-fit.

The curved lid is completed by sanding. Assemble the box and install the lid. Use the end wall curves as a guide in your sanding.

In this prototype I made the front and back wall too high. That resulted in very thin edged on the lid. I changed this in the finished pattern. The lid edge will be 1/8" thick.

6" X 4" Lid Retainer. Trim to fit the opening