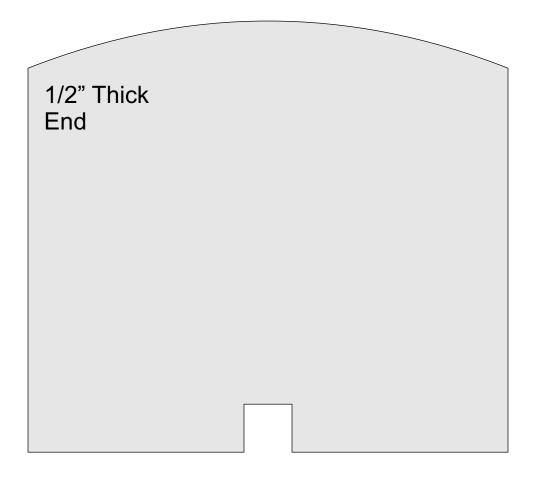

## Curved Lid Box

Box assembly is fairly straight forward. When you cut the parts it is best to cut-to-fit.

The curved lid is completed by sanding. Assemble the box and install the lid. Use the end wall curves as a guide in your sanding.

In this prototype I made the front and back wall too high. That resulted in very thin edged on the lid. I changed this in the finished pattern. The lid edge will be 1/8" thick.

6" X 4" Lid Retainer. Trim to fit the opening