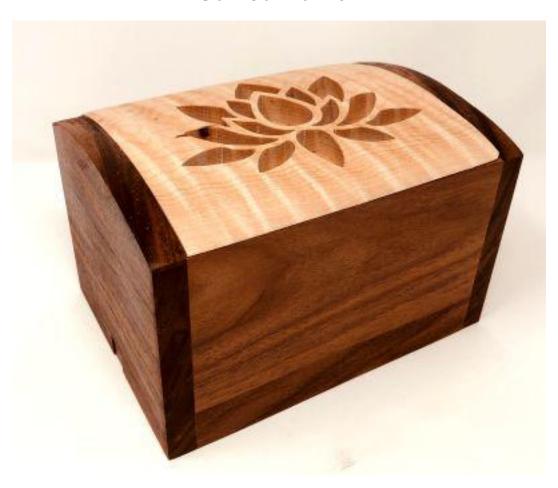

## Curved Lid Box

Box assembly is fairly straight forward. When you cut the parts it is best to cut-to-fit.

The curved lid is completed by sanding. Assemble the box and install the lid. Use the end wall curves as a guide in your sanding.

In this prototype I made the front and back wall too high. That resulted in very thin edged on the lid. I changed this in the finished pattern. The lid edge will be 1/8" thick.

6" X 4" Lid Retainer. Trim to fit the opening