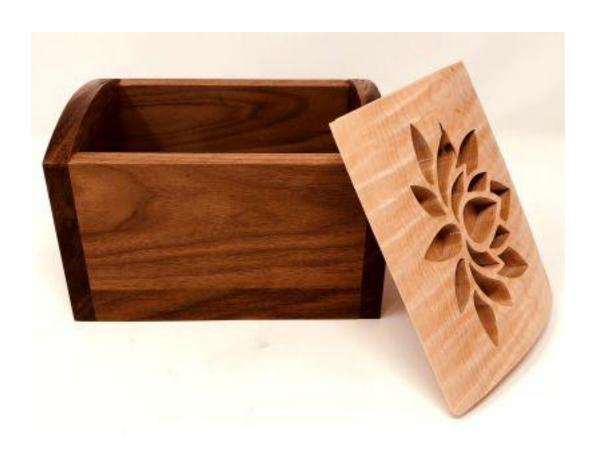

## Curved Lid Box

Box assembly is fairly straight forward. When you cut the parts it is best to cut-to-fit.

The curved lid is completed by sanding. Assemble the box and install the lid. Use the end wall curves as a guide in your sanding.

In this prototype I made the front and back wall too high. That resulted in very thin edged on the lid. I changed this in the finished pattern. The lid edge will be 1/8" thick.

6" X 4" Lid Retainer. Trim to fit the opening