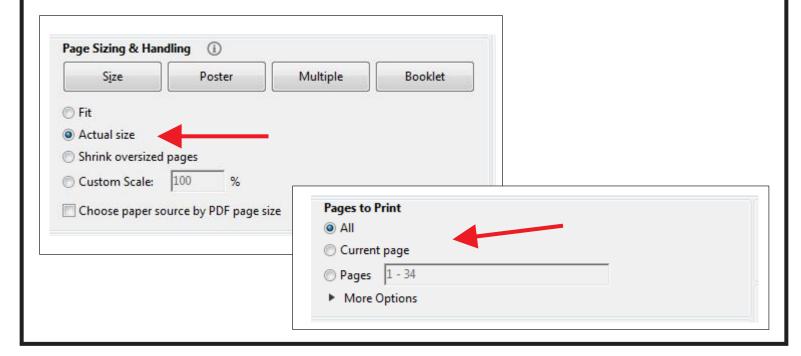

Steve Good retains the right to the pattern. If you have any questions about the use of this pattern please contact me at steve@stevedgood.com

When printing this pattern it is important to print it full size. When you bring up the print dialog box look in the "Page Sizing & Handling" section. Make sure the "Actual Size" is selected before you hit print.

You also only need to print the page/s you need. After the print dialog opens look for the "Pages to Print" section. You can print the current page or a range of pages. This will help save ink by not printing the title/instruction pages.