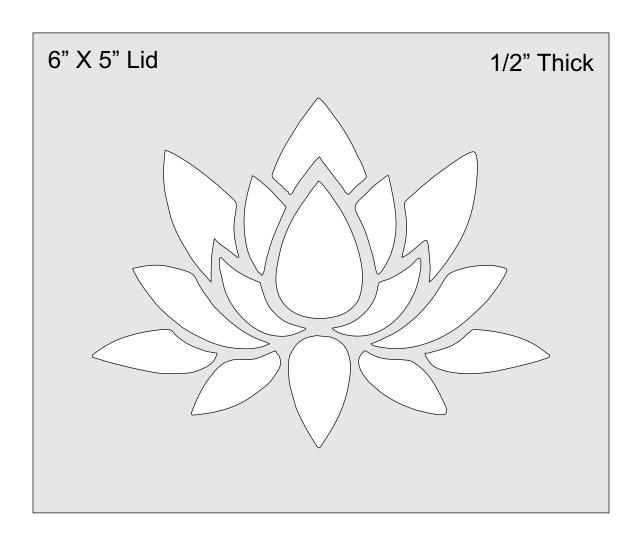

## Curved Lid Box

Box assembly is fairly straight forward. When you cut the parts it is best to cut-to-fit.

The curved lid is completed by sanding. Assemble the box and install the lid. Use the end wall curves as a guide in your sanding.

In this prototype I made the front and back wall too high. That resulted in very thin edged on the lid. I changed this in the finished pattern. The lid edge will be 1/8" thick.

6" X 4" Lid Retainer. Trim to fit the opening