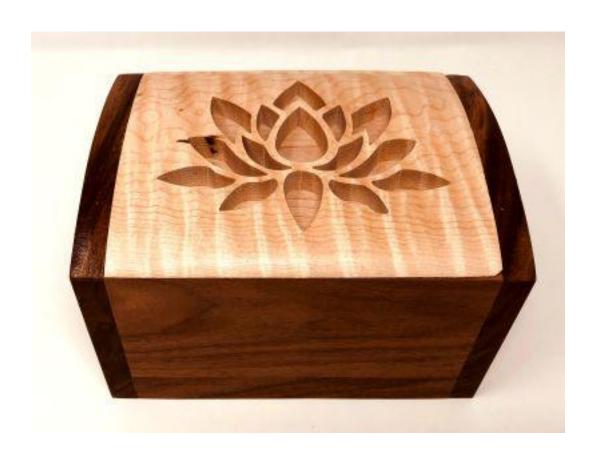

## Curved Lid Box

Box assembly is fairly straight forward. When you cut the parts it is best to cut-to-fit.

The curved lid is completed by sanding. Assemble the box and install the lid. Use the end wall curves as a guide in your sanding.

In this prototype I made the front and back wall too high. That resulted in very thin edged on the lid. I changed this in the finished pattern. The lid edge will be 1/8" thick.

6" X 4" Lid Retainer. Trim to fit the opening