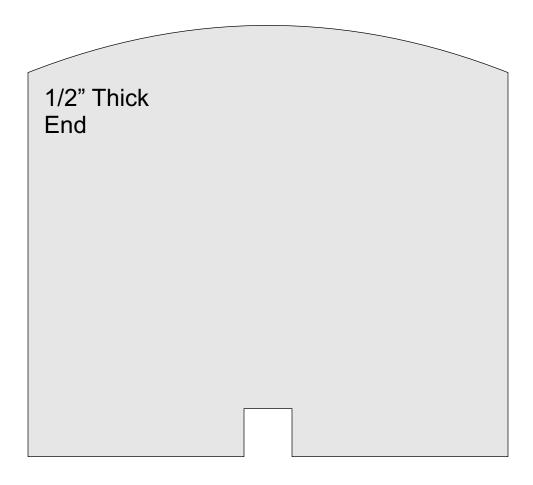

## Curved Lid Box

Box assembly is fairly straight forward. When you cut the parts it is best to cut-to-fit.

The curved lid is completed by sanding. Assemble the box and install the lid. Use the end wall curves as a guide in your sanding.

In this prototype I made the front and back wall too high. That resulted in very thin edged on the lid. I changed this in the finished pattern. The lid edge will be 1/8" thick.

6" X 4" Lid Retainer. Trim to fit the opening