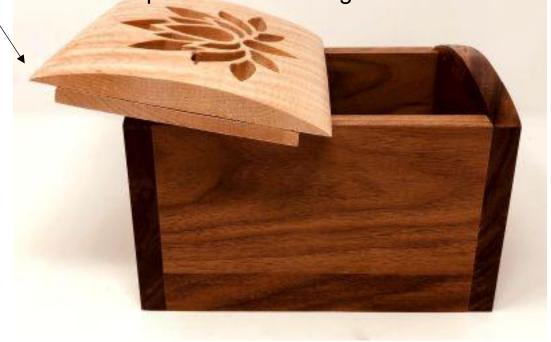

## Curved Lid Box

Box assembly is fairly straight forward. When you cut the parts it is best to cut-to-fit.

The curved lid is completed by sanding. Assemble the box and install the lid. Use the end wall curves as a guide in your sanding.

In this prototype I made the front and back wall too high. That resulted in very thin edged on the lid. I changed this in the finished pattern. The lid edge will be 1/8" thick.

6" X 4" Lid Retainer. Trim to fit the opening