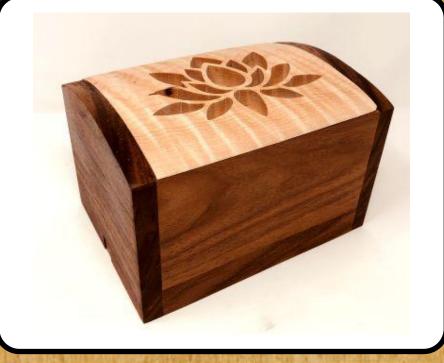

## Curved Lid Box

Box assembly is fairly straight forward. When you cut the parts it is best to cut-to-fit.

The curved lid is completed by sanding. Assemble the box and install the lid. Use the end wall curves as a guide in your sanding.

In this prototype I made the front and back wall too high. That resulted in very thin edged on the lid. I changed this in the finished pattern. The lid edge will be 1/8" thick.

6" X 4" Lid Retainer. Trim to fit the opening