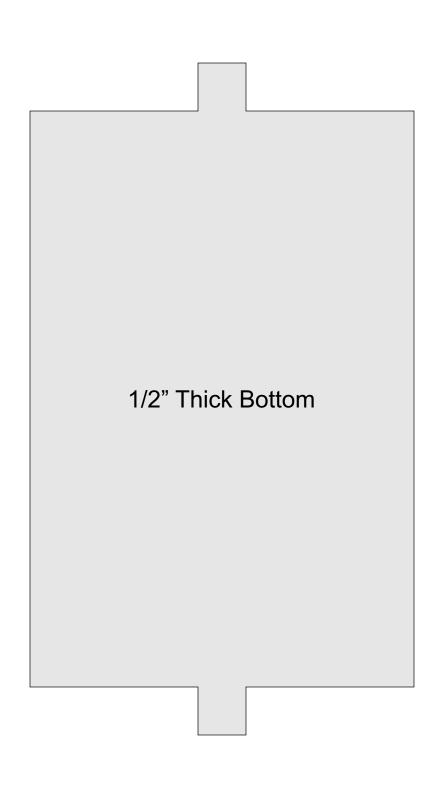

selected before you hit print.

You also only need to print the page/s you need. After the print dialog opens look for the "Pages to Print" section. You can print the current page or a range of pages. This will help save ink by not printing the title/instruction pages.

## **Printing Instructions**





## Curved Lid Box





Box assembly is fairly straight forward. When you cut the parts it is best to cut-to-fit.





The curved lid is completed by sanding. Assemble the box and install the lid. Use the end wall curves as a guide in your sanding.

In this prototype I made the front and back wall too high. That resulted in very thin edged on the lid. I changed this in the finished pattern. The lid edge will be 1/8" thick.





6" X 4" Lid Retainer. Trim to fit the opening

1/4" Thick







| 6" X 3 7/8"<br>Front | 1/2" Thick |
|----------------------|------------|
|                      |            |
|                      |            |
|                      |            |
|                      |            |

6" X 3 7/8" Back 1/2" Thick