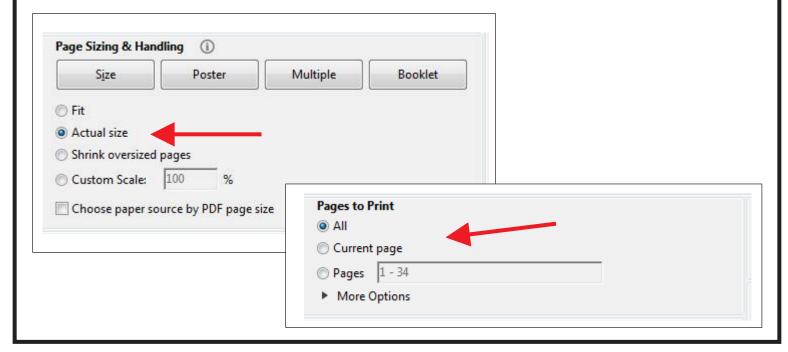

Steve Good retains the right to the pattern. If you have any questions about the use of this pattern please contact me at steve@stevedgood.com

When printing this pattern it is important to print it full size. When you bring up the print dialog box look in the "Page Sizing & Handling" section. Make sure the "Actual Size" is selected before you hit print.

You also only need to print the page/s you need. After the print dialog opens look for the "Pages to Print" section. You can print the current page or a range of pages. This will help save ink by not printing the title/instruction pages.