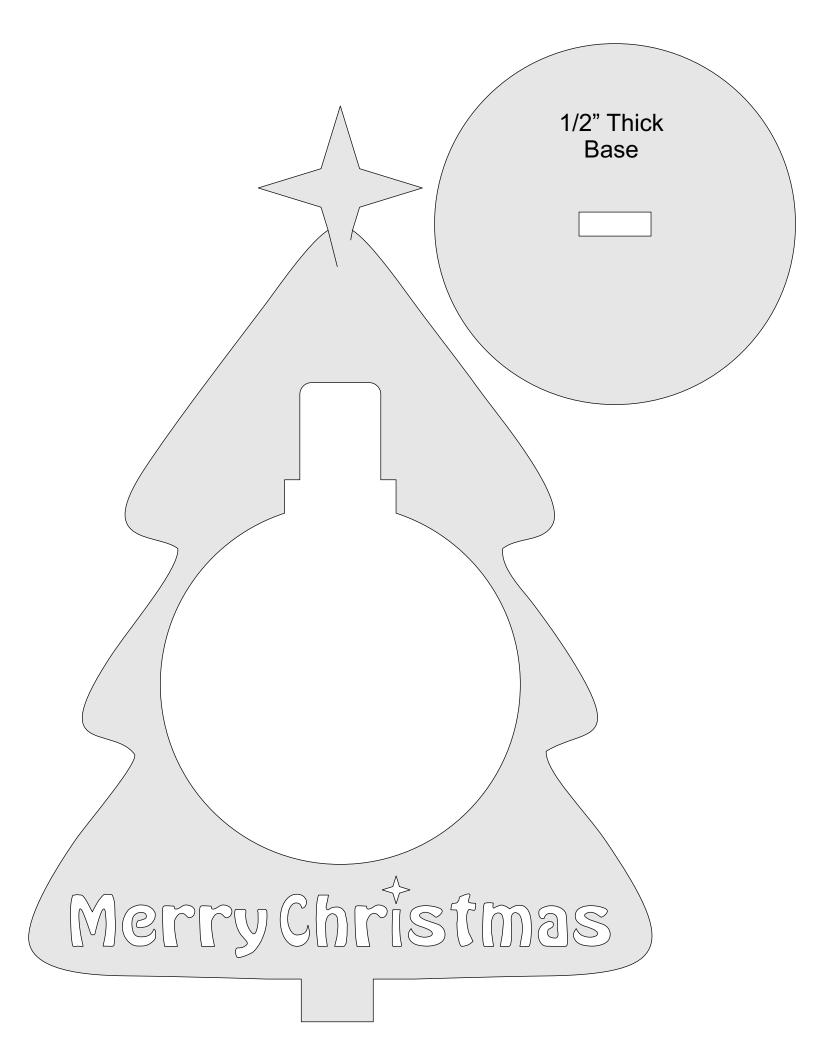

## **Printing Instructions**

One ornament Christmas Tree

http://www.heritagewood.com Limited time offer. Free shipping on orders over \$100

1/4" Thick