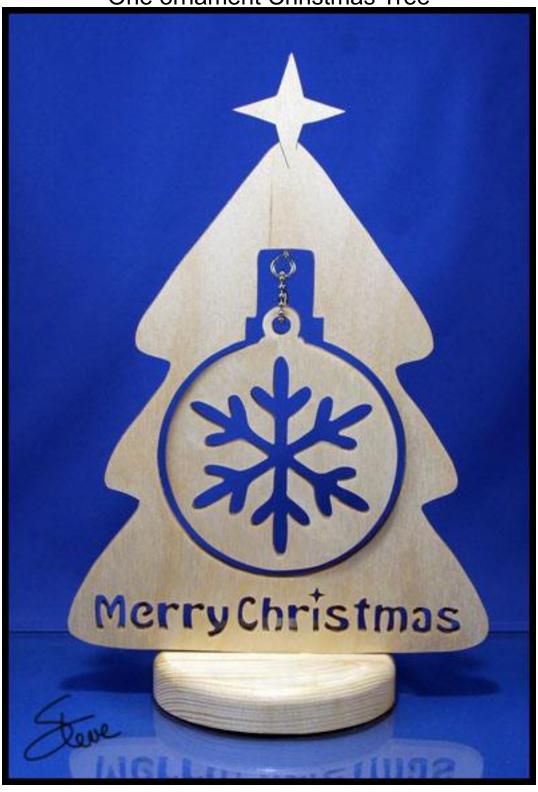

## **Printing Instructions**

One ornament Christmas Tree

http://www.heritagewood.com Limited time offer. Free shipping on orders over \$100

1/4" Thick