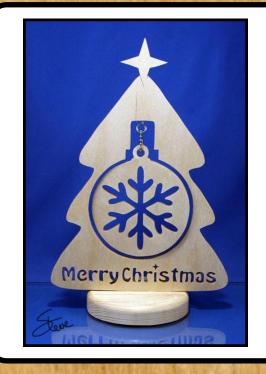

## **Printing Instructions**

One ornament Christmas Tree

http://www.heritagewood.com Limited time offer. Free shipping on orders over \$100

1/4" Thick