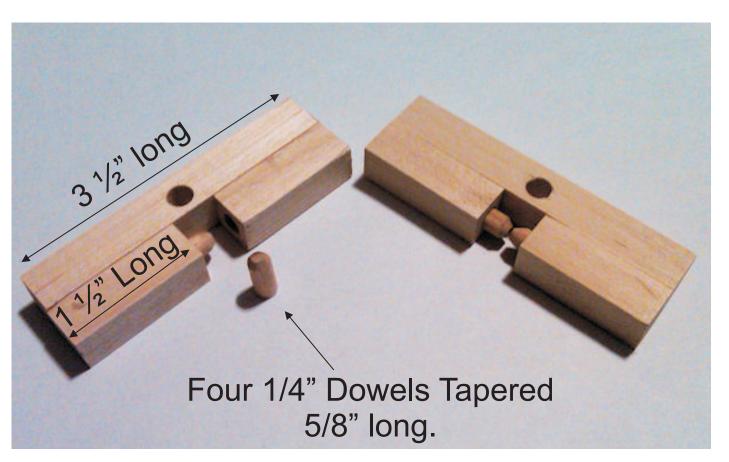

When the puzzle is assembled and shaken the pins will slide into the center holes and make it impossible to take apart. Unless you know the secret.

You can build and assemble this puzzle without knowing the secret. Just follow the plans. Then you can try to solve it. If you want to see how it is done watch the video.