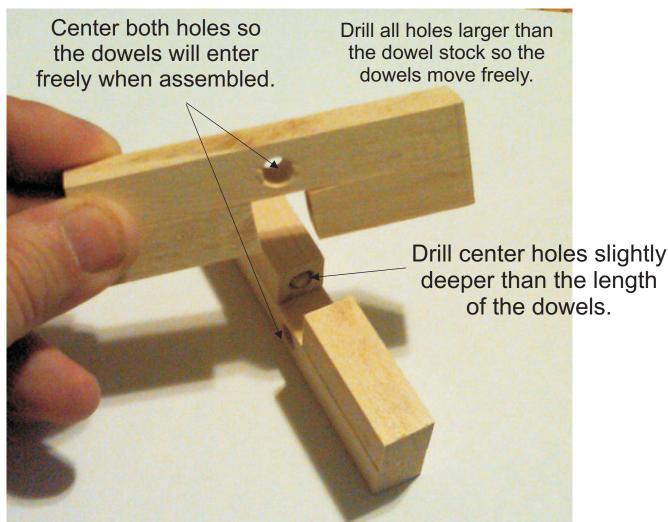

When the puzzle is assembled and shaken the pins will slide into the center holes and make it impossible to take apart. Unless you know the secret.

You can build and assemble this puzzle without knowing the secret. Just follow the plans. Then you can try to solve it. If you want to see how it is done watch the video.