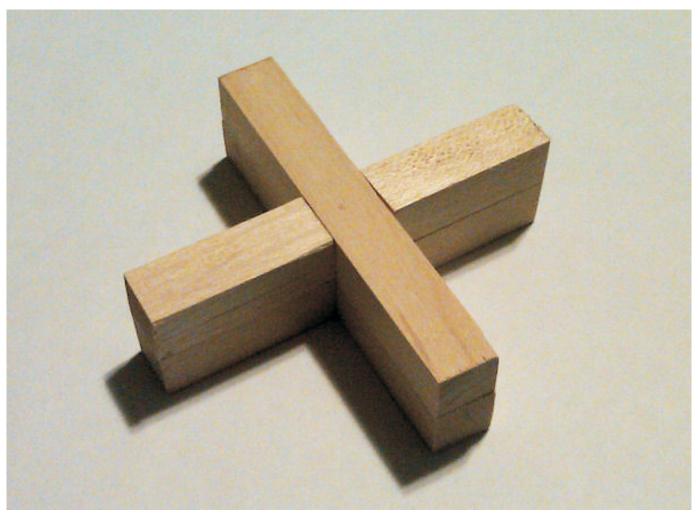

When the puzzle is assembled and shaken the pins will slide into the center holes and make it impossible to take apart. Unless you know the secret.

You can build and assemble this puzzle without knowing the secret. Just follow the plans. Then you can try to solve it. If you want to see how it is done watch the video.