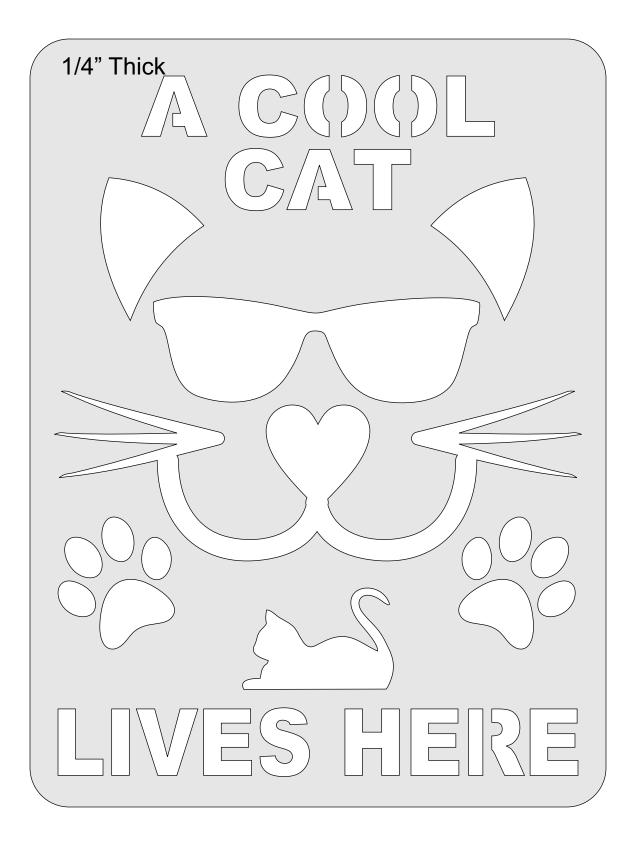

|   |  |
|------------------|---------------------|----------------|---------|---|--|
| 🔿 Fit            |                     |                |         |   |  |
| Actual size      | ◀                   | •              |         |   |  |
| Shrink oversized | d pages             |                |         |   |  |
| Custom Scale:    | 100 %               |                |         |   |  |
| Choose paper s   | ource by PDF page s | ize Pages to P | int     |   |  |
|                  |                     | All            |         | - |  |
|                  |                     | Current        | page    |   |  |
|                  |                     |                |         |   |  |
|                  |                     | Pages          | 1 - 34  |   |  |

#### Cool Cat







Backer Board Paint 1/4" Thick