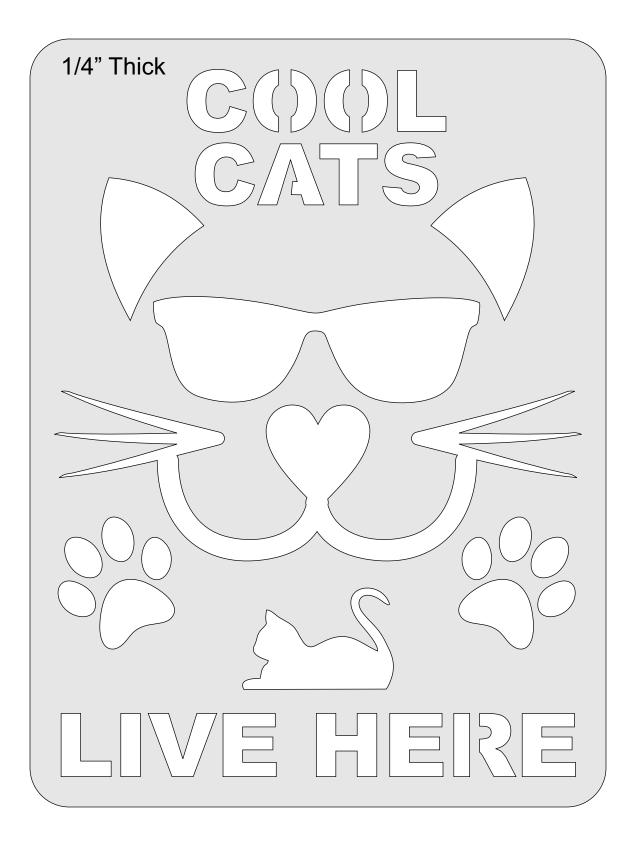

et |   |  |
|------------------|---------------------|----------------|---------|---|--|
| 🔿 Fit            |                     |                |         |   |  |
| Actual size      | ◀                   | •              |         |   |  |
| Shrink oversized | d pages             |                |         |   |  |
| Custom Scale:    | 100 %               |                |         |   |  |
| Choose paper s   | ource by PDF page s | ize Pages to P | int     |   |  |
|                  |                     | All            |         | - |  |
|                  |                     | Current        | page    |   |  |
|                  |                     |                |         |   |  |
|                  |                     | Pages          | 1 - 34  |   |  |

#### Cool Cat







Backer Board Paint 1/4" Thick