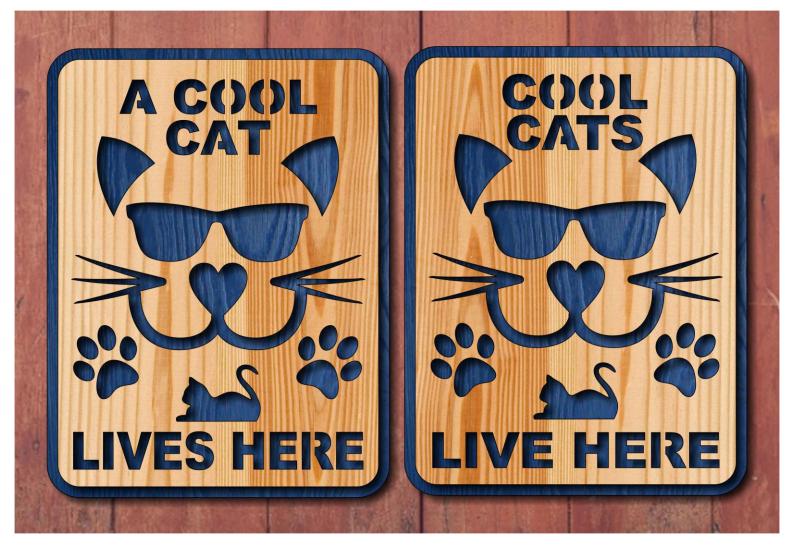

klet |   |  |
|------------------|---------------------|----------------|---------|---|--|
| 🔿 Fit            |                     |                |         |   |  |
| Actual size      | ◀                   | •              |         |   |  |
| Shrink oversized | d pages             |                |         |   |  |
| Custom Scale:    | 100 %               |                |         |   |  |
| Choose paper s   | ource by PDF page s | ize Pages to P | int     |   |  |
|                  |                     | All            |         | - |  |
|                  |                     | Current        | page    |   |  |
|                  |                     |                |         |   |  |
|                  |                     | Pages          | 1 - 34  |   |  |

#### Cool Cat







Backer Board Paint 1/4" Thick