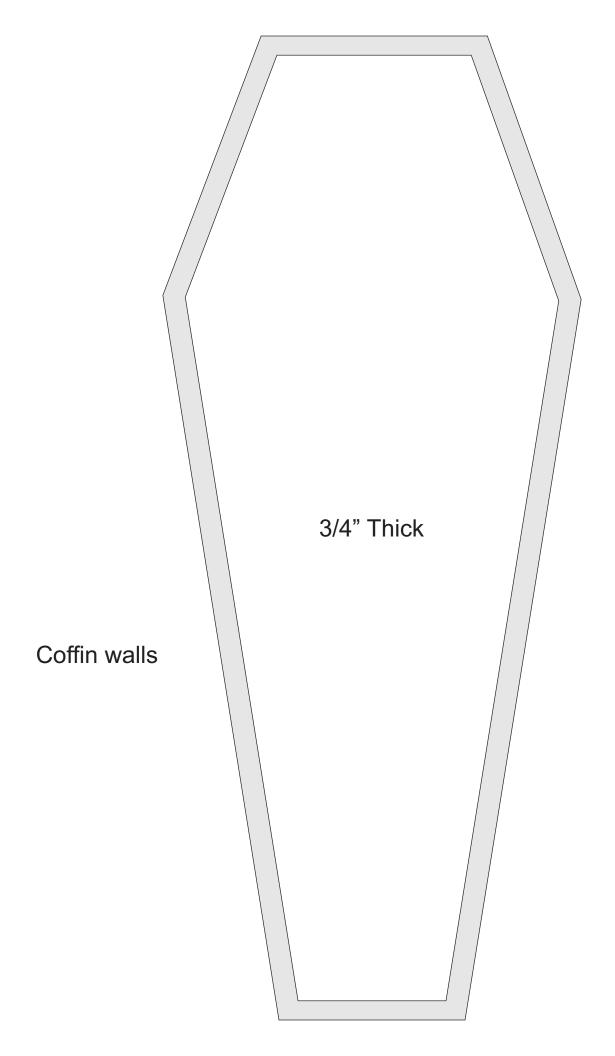

| Choose paper s   | ource by PDF page : |          | rint    |  |
|                                                                                                                                          |                  |                     |          | -       |  |
| Pages 1 - 34                                                                                                                             |                  |                     |          |         |  |
| ,                                                                                                                                        |                  |                     | Pages    | 1 - 34  |  |

#### Skeleton Coffin for Halloween



#### The Scroll Saw Specialist www.seyco.com