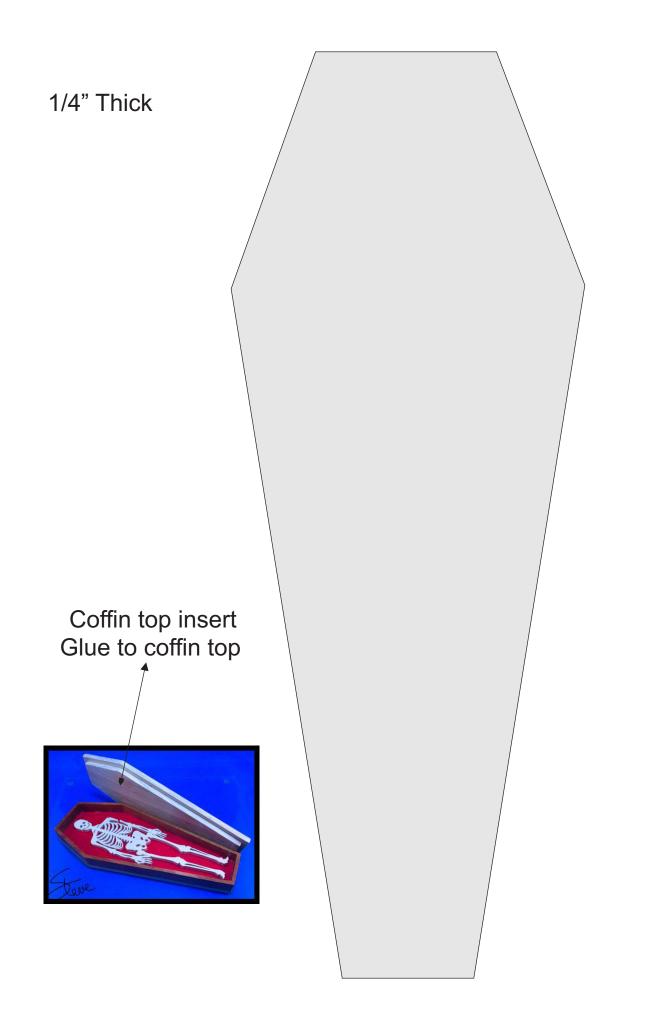

| Choose paper s   | ource by PDF page : |          | rint    |  |
|                                                                                                                                          |                  |                     |          | -       |  |
| Pages 1 - 34                                                                                                                             |                  |                     |          |         |  |
| ,                                                                                                                                        |                  |                     | Pages    | 1 - 34  |  |

#### Skeleton Coffin for Halloween



#### The Scroll Saw Specialist www.seyco.com