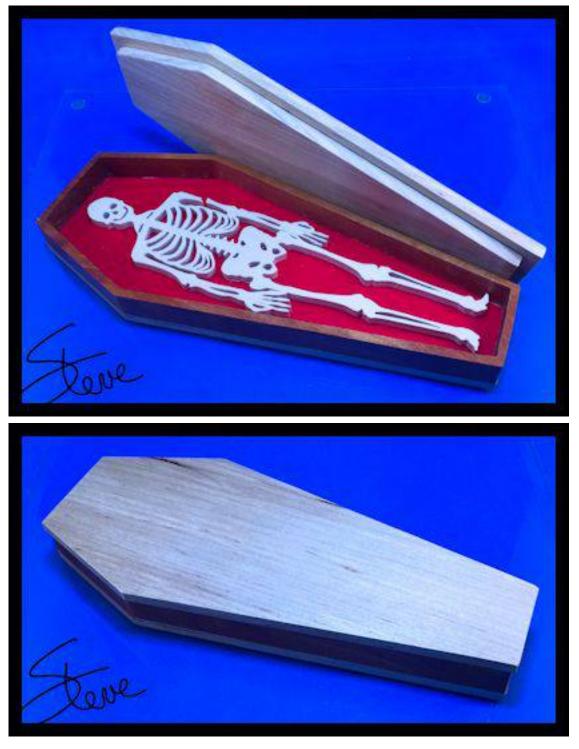

| Choose paper s   | ource by PDF page : |          | rint    |  |
|                                                                                                                                          |                  |                     |          | -       |  |
| Pages 1 - 34                                                                                                                             |                  |                     |          |         |  |
| ,                                                                                                                                        |                  |                     | Pages    | 1 - 34  |  |

#### Skeleton Coffin for Halloween



#### The Scroll Saw Specialist www.seyco.com