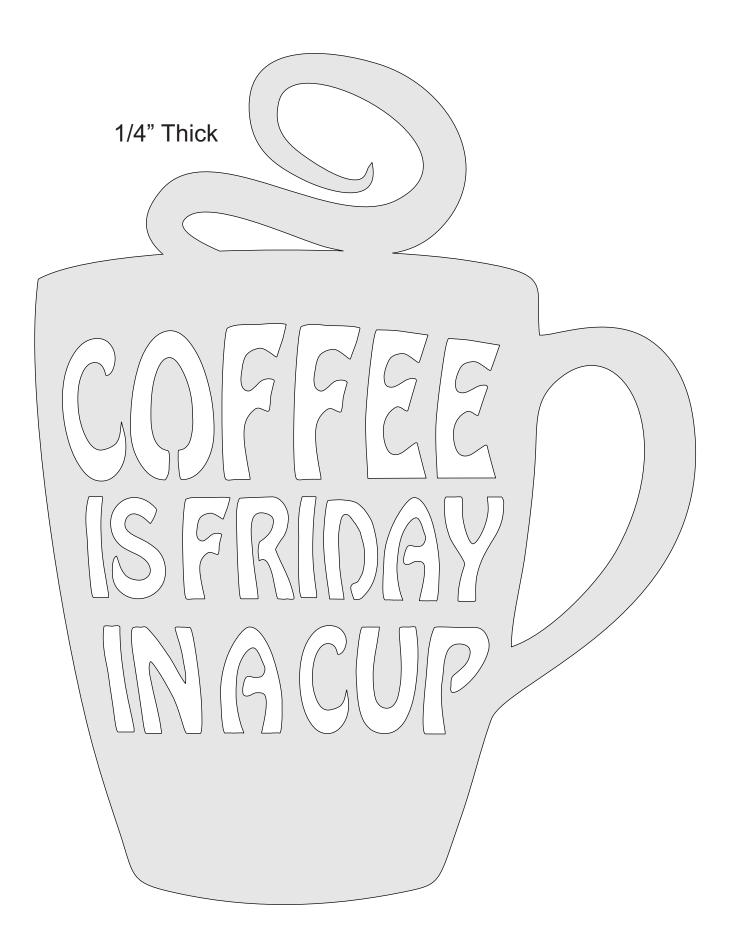

iple      | Booklet |  |
|------------------|---------------------|---------------|---------|--|
| 🖱 Fit            |                     |               |         |  |
| Actual size      | ◀                   |               |         |  |
| Shrink oversized | d pages             |               |         |  |
| Custom Scale:    | 100 %               |               |         |  |
| Choose paper s   | ource by PDF page s | ze Pages to P | int     |  |
|                  |                     | All           |         |  |
|                  |                     | Current       | oage    |  |
|                  |                     |               |         |  |
|                  |                     | Pages         | 1 - 34  |  |

Coffee is Friday in a cup.





www.heritagewood.com



3/4" Thick