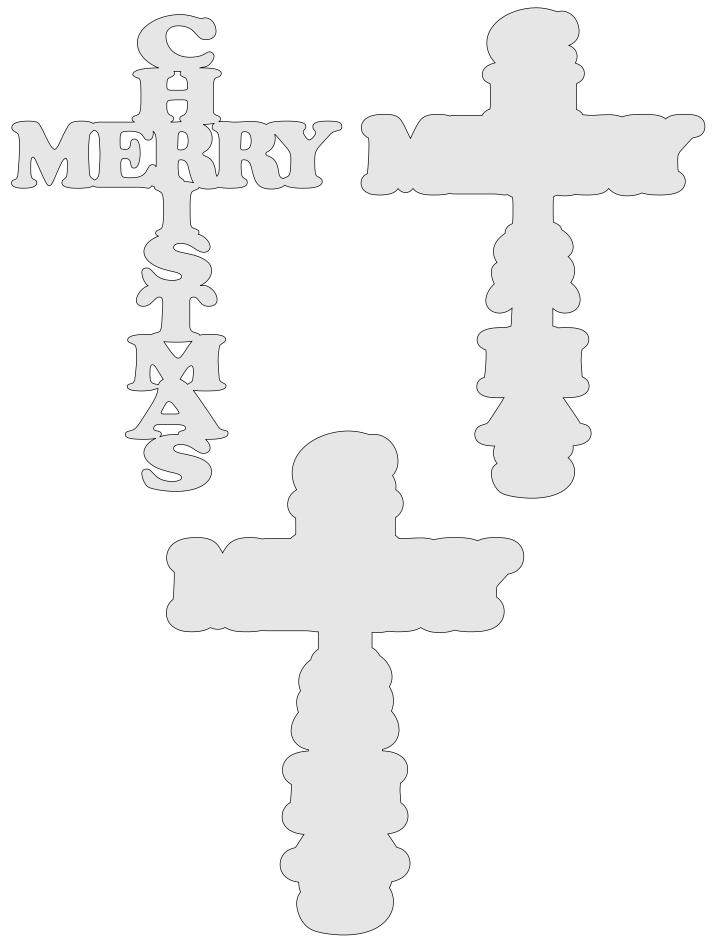

oster              | Multiple | Booklet |   |  |
|------------------|---------------------|----------|---------|---|--|
| 🔿 Fit            |                     |          |         |   |  |
| Actual size      | ◀                   |          |         |   |  |
| Shrink oversized | d pages             |          |         |   |  |
| Custom Scale:    | 100 %               |          |         |   |  |
| Choose paper s   | ource by PDF page s |          | nt      |   |  |
|                  |                     | All      |         | - |  |
|                  |                     | Current  | age     |   |  |
|                  |                     |          |         |   |  |
|                  |                     | Pages    | L - 34  |   |  |

#### Layered Christmas Cross