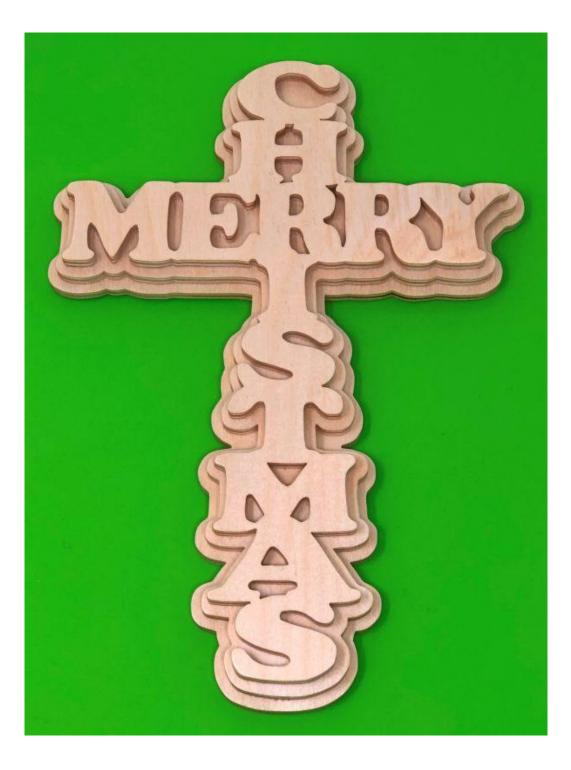

ze    | Poster              | Multiple | Booklet |   |  |
|------------------|---------------------|----------|---------|---|--|
| 🔿 Fit            |                     |          |         |   |  |
| Actual size      | ◀                   |          |         |   |  |
| Shrink oversized | d pages             |          |         |   |  |
| Custom Scale:    | 100 %               |          |         |   |  |
| Choose paper s   | ource by PDF page s |          | nt      |   |  |
|                  |                     | All      |         | - |  |
|                  |                     | Current  | age     |   |  |
|                  |                     |          |         |   |  |
|                  |                     | Pages    | L - 34  |   |  |

#### Layered Christmas Cross