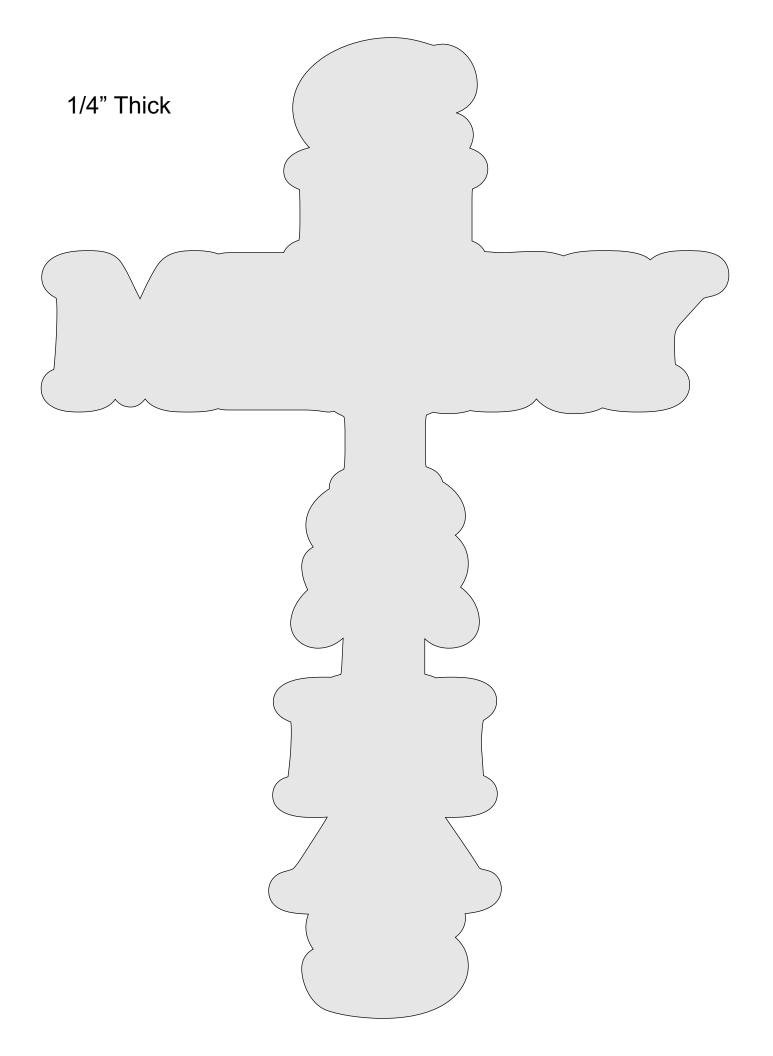

| Poster              | Multiple | Booklet |   |  |
|------------------|---------------------|----------|---------|---|--|
| 🔿 Fit            |                     |          |         |   |  |
| Actual size      | ◀                   |          |         |   |  |
| Shrink oversized | d pages             |          |         |   |  |
| Custom Scale:    | 100 %               |          |         |   |  |
| Choose paper s   | ource by PDF page s |          | nt      |   |  |
|                  |                     | All      |         | - |  |
|                  |                     | Current  | age     |   |  |
|                  |                     |          |         |   |  |
|                  |                     | Pages    | L - 34  |   |  |

#### Layered Christmas Cross