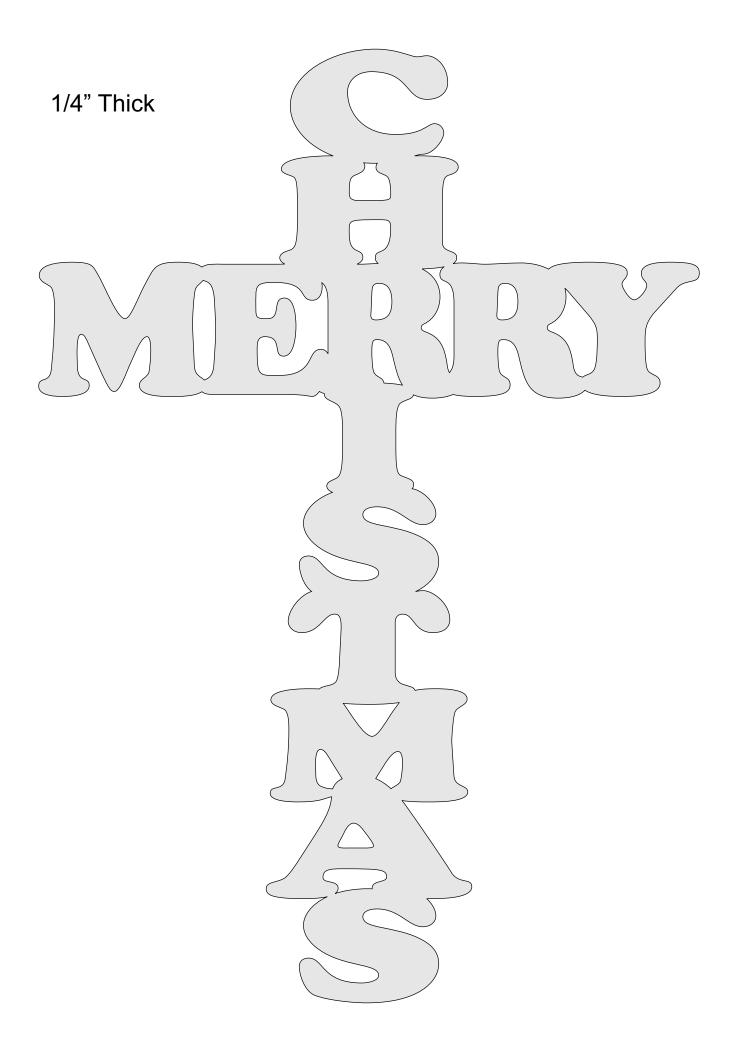

e    | Poster              | Multiple | Booklet |   |  |
|------------------|---------------------|----------|---------|---|--|
| 🔿 Fit            |                     |          |         |   |  |
| Actual size      | ◀                   |          |         |   |  |
| Shrink oversized | d pages             |          |         |   |  |
| Custom Scale:    | 100 %               |          |         |   |  |
| Choose paper s   | ource by PDF page s |          | nt      |   |  |
|                  |                     | All      |         | - |  |
|                  |                     | Current  | age     |   |  |
|                  |                     |          |         |   |  |
|                  |                     | Pages    | L - 34  |   |  |

#### Layered Christmas Cross