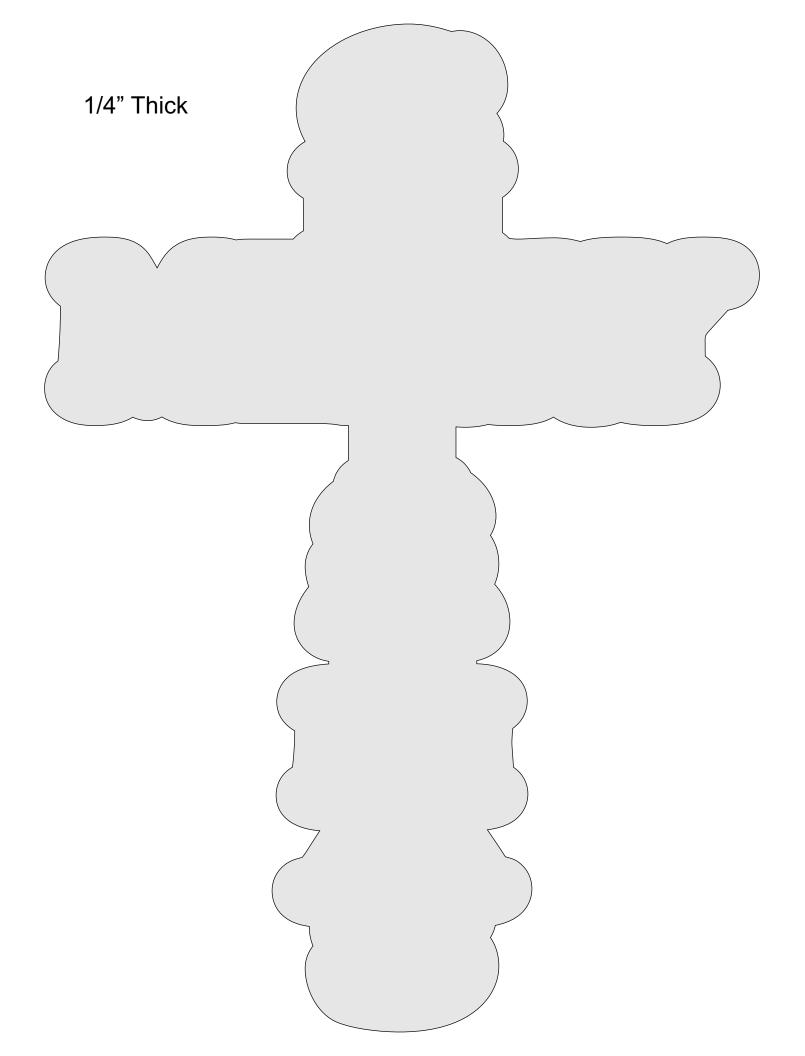

| Poster              | Multiple | Booklet |   |  |
|------------------|---------------------|----------|---------|---|--|
| 🔿 Fit            |                     |          |         |   |  |
| Actual size      | ◀                   |          |         |   |  |
| Shrink oversized | d pages             |          |         |   |  |
| Custom Scale:    | 100 %               |          |         |   |  |
| Choose paper s   | ource by PDF page s |          | nt      |   |  |
|                  |                     | All      |         | - |  |
|                  |                     | Current  | age     |   |  |
|                  |                     |          |         |   |  |
|                  |                     | Pages    | L - 34  |   |  |

#### Layered Christmas Cross