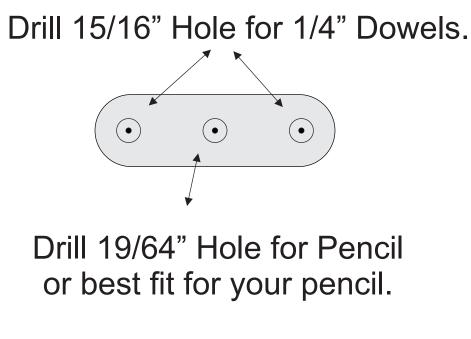

Video Demo at this link. https://youtu.be/\_fmi3GcYjsg

Cut the dowels to a length of 1.5 inches.