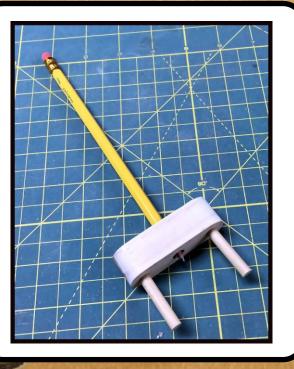

## Digital Patterns Designed by Steve Good

Hundreds of free Patterns Stencil Printer Jigsaw Puzzle Templates DVD's Key Chain Pattern Printer Video Tutorials Reviews Community Forum and more.

Note to commercial print employees: I give my permission to print as many of this pattern book as your customer requires. steve@stevedgood.com Copyright Steve Good 2015 This little device will automatically draw a line down the center of a board edge. The line can then be used for re-sawing on the bandsaw.

Video Demo at this link. https://youtu.be/\_fmi3GcYjsg

Cut the dowels to a length of 1.5 inches.