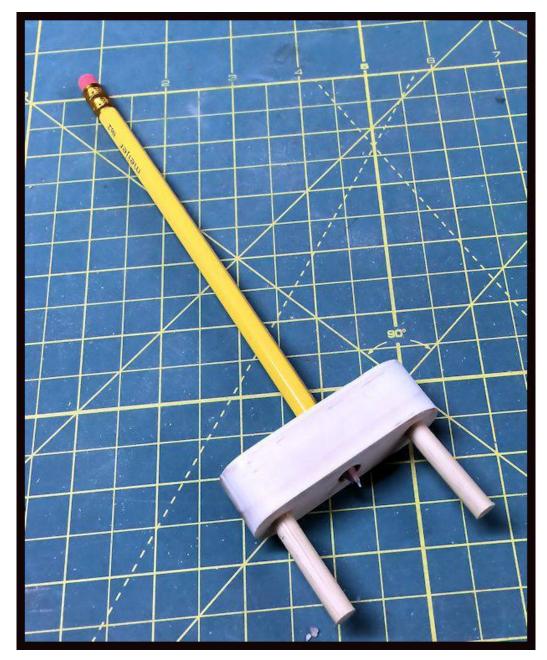

## Digital Patterns Designed by Steve Good

Hundreds of free Patterns Stencil Printer Jigsaw Puzzle Templates DVD's Key Chain Pattern Printer Video Tutorials Reviews Community Forum and more.

Note to commercial print employees: I give my permission to print as many of this pattern book as your customer requires. steve@stevedgood.com Copyright Steve Good 2015 This little device will automatically draw a line down the center of a board edge. The line can then be used for re-sawing on the bandsaw.

Video Demo at this link. https://youtu.be/\_fmi3GcYjsg

Cut the dowels to a length of 1.5 inches.