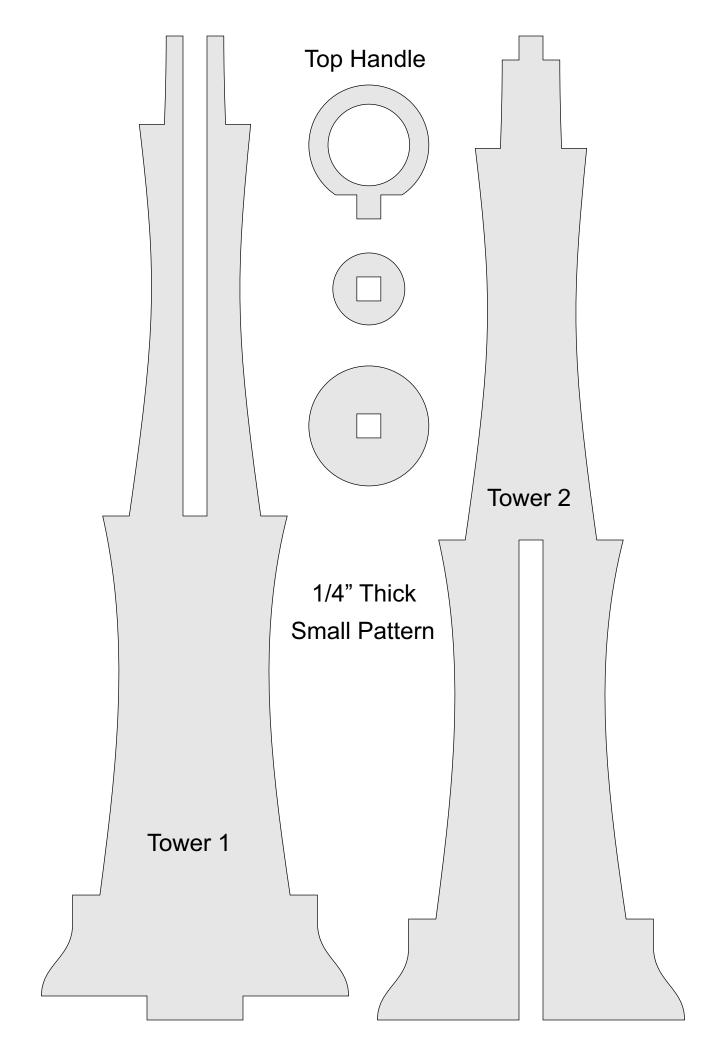

## **Printing Instructions**

**Candy Tower** 

There are two patterns. The small pattern is the candy tray and stands about 12.5" Tall. The bottom tray is 8" diameter. The large pattern is cut up and will have to be taped together.. It stands almost 24" tall and the bottom tray is 16" diameter. You can use it for cupcakes.

The top ring is for decoration and should not be used for lifting a full tray.

1/2" Thick **Bottom Tray Top Right** 

1/2" Thick

1/2" Thick Middle Tray Top Right

1/2" Thick Base Top Left

1/2" Thick Base Top Right