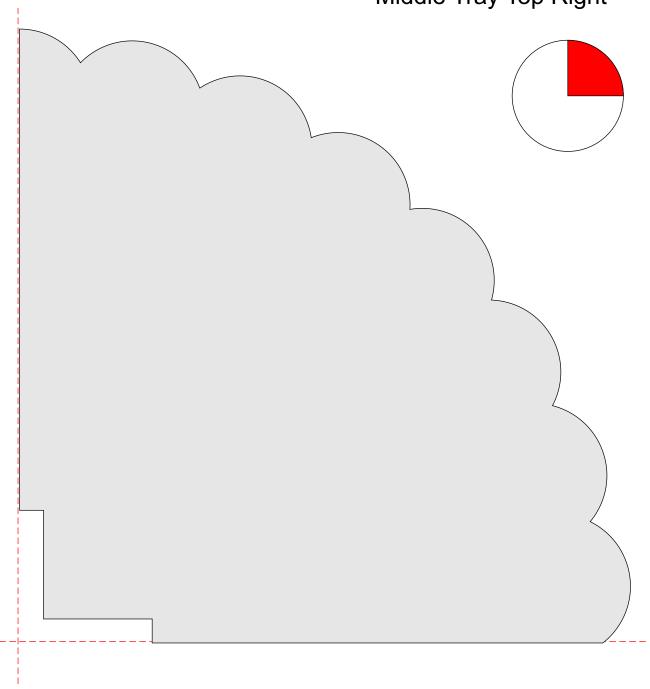

## **Printing Instructions**

**Candy Tower** 

There are two patterns. The small pattern is the candy tray and stands about 12.5" Tall. The bottom tray is 8" diameter. The large pattern is cut up and will have to be taped together.. It stands almost 24" tall and the bottom tray is 16" diameter. You can use it for cupcakes.

The top ring is for decoration and should not be used for lifting a full tray.

1/2" Thick **Bottom Tray Top Right** 

1/2" Thick

1/2" Thick Middle Tray Top Right

1/2" Thick Base Top Left

1/2" Thick Base Top Right