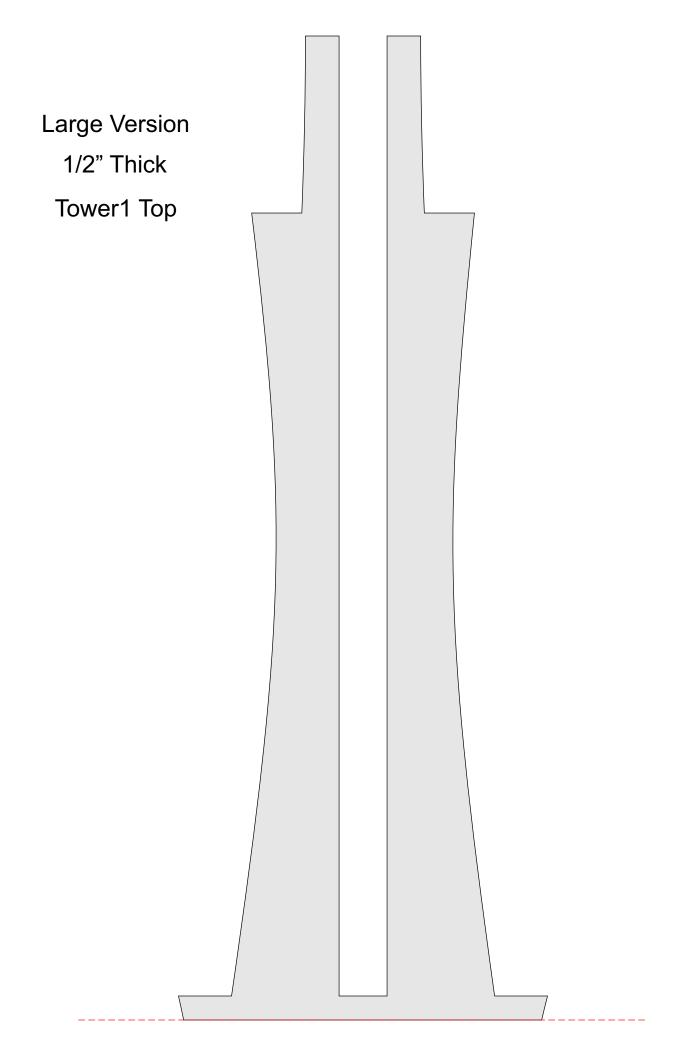

## **Printing Instructions**

**Candy Tower** 

There are two patterns. The small pattern is the candy tray and stands about 12.5" Tall. The bottom tray is 8" diameter. The large pattern is cut up and will have to be taped together.. It stands almost 24" tall and the bottom tray is 16" diameter. You can use it for cupcakes.

The top ring is for decoration and should not be used for lifting a full tray.

1/2" Thick **Bottom Tray Top Right** 

1/2" Thick

1/2" Thick Middle Tray Top Right

1/2" Thick Base Top Left

1/2" Thick Base Top Right