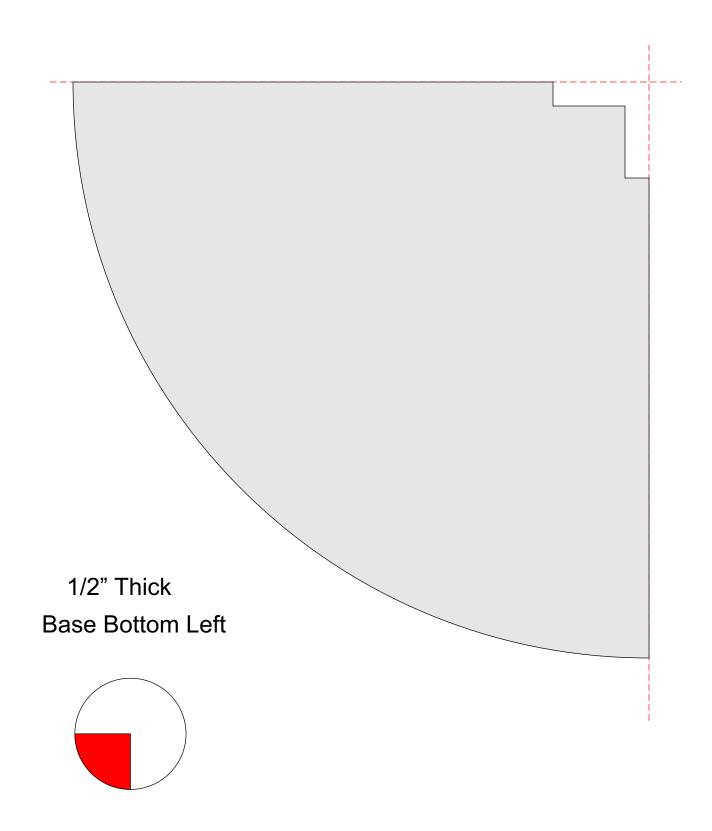

## **Printing Instructions**

**Candy Tower** 

There are two patterns. The small pattern is the candy tray and stands about 12.5" Tall. The bottom tray is 8" diameter. The large pattern is cut up and will have to be taped together.. It stands almost 24" tall and the bottom tray is 16" diameter. You can use it for cupcakes.

The top ring is for decoration and should not be used for lifting a full tray.

1/2" Thick **Bottom Tray Top Right** 

1/2" Thick

1/2" Thick Middle Tray Top Right

1/2" Thick Base Top Left

1/2" Thick Base Top Right