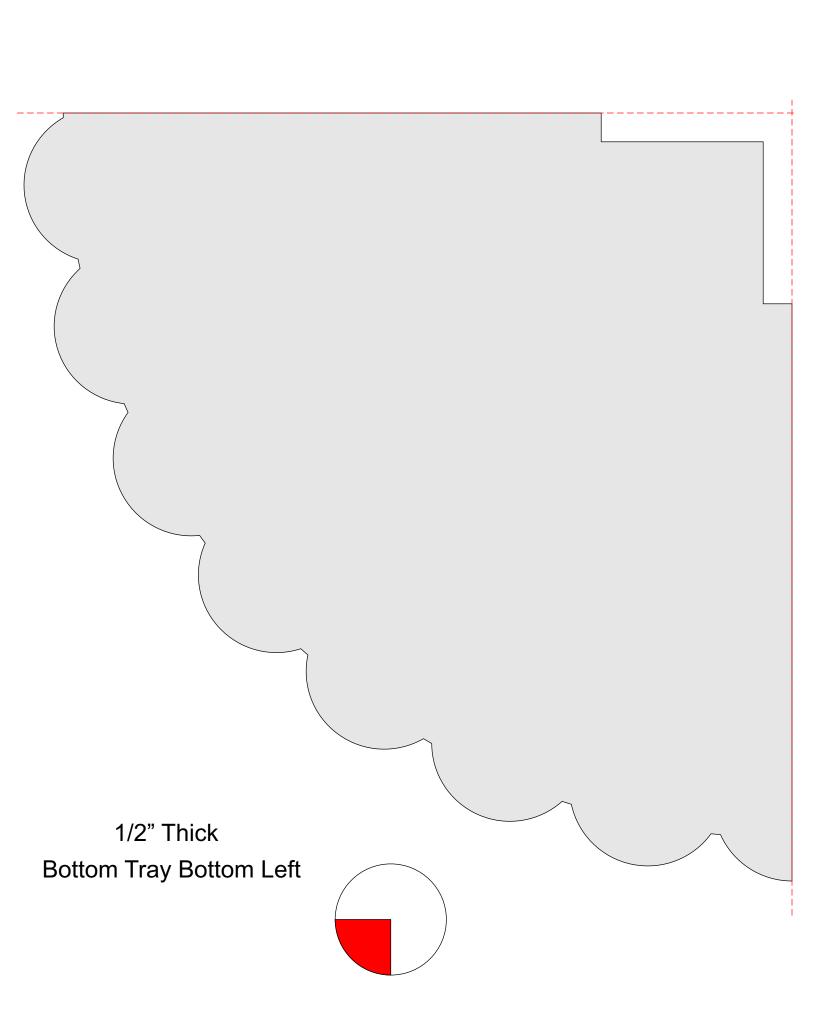

## **Printing Instructions**

**Candy Tower** 

There are two patterns. The small pattern is the candy tray and stands about 12.5" Tall. The bottom tray is 8" diameter. The large pattern is cut up and will have to be taped together.. It stands almost 24" tall and the bottom tray is 16" diameter. You can use it for cupcakes.

The top ring is for decoration and should not be used for lifting a full tray.

1/2" Thick **Bottom Tray Top Right** 

1/2" Thick

1/2" Thick Middle Tray Top Right

1/2" Thick Base Top Left

1/2" Thick Base Top Right