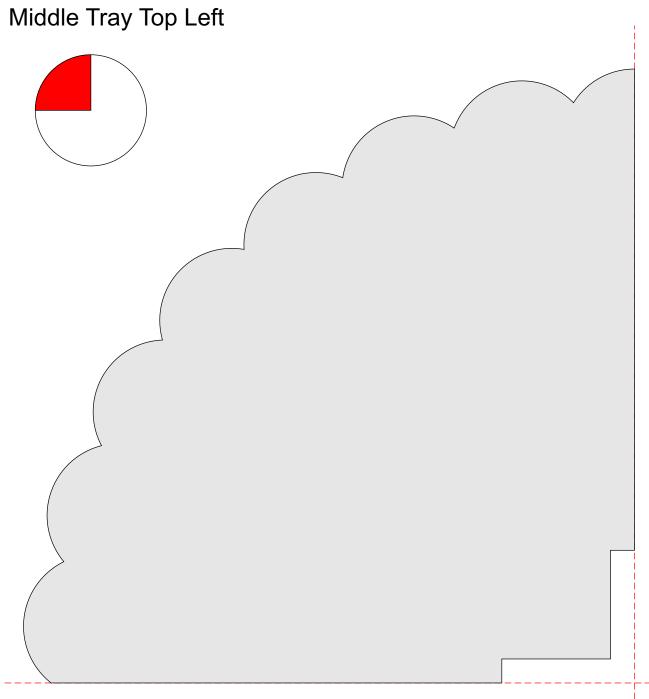

## **Printing Instructions**

**Candy Tower** 

There are two patterns. The small pattern is the candy tray and stands about 12.5" Tall. The bottom tray is 8" diameter. The large pattern is cut up and will have to be taped together.. It stands almost 24" tall and the bottom tray is 16" diameter. You can use it for cupcakes.

The top ring is for decoration and should not be used for lifting a full tray.

1/2" Thick **Bottom Tray Top Right** 

1/2" Thick

1/2" Thick Middle Tray Top Right

1/2" Thick Base Top Left

1/2" Thick Base Top Right