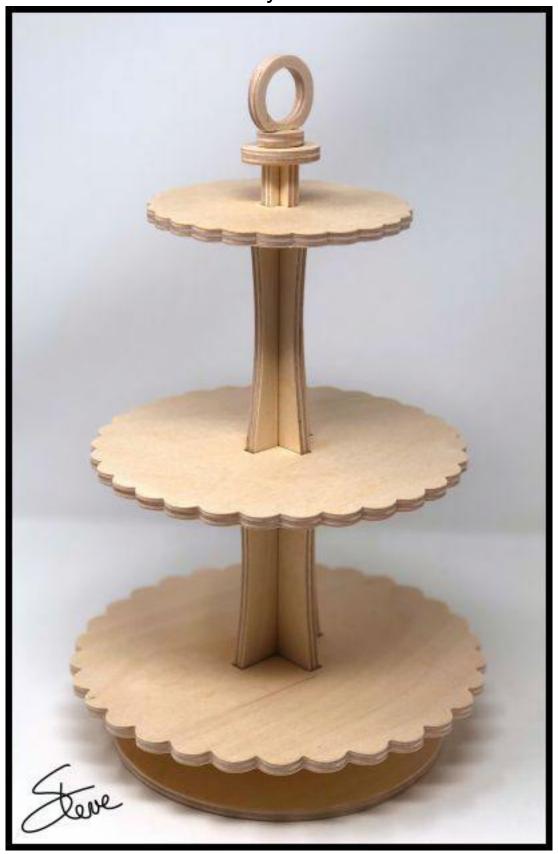

## **Printing Instructions**

**Candy Tower** 

There are two patterns. The small pattern is the candy tray and stands about 12.5" Tall. The bottom tray is 8" diameter. The large pattern is cut up and will have to be taped together.. It stands almost 24" tall and the bottom tray is 16" diameter. You can use it for cupcakes.

The top ring is for decoration and should not be used for lifting a full tray.

1/2" Thick **Bottom Tray Top Right** 

1/2" Thick

1/2" Thick Middle Tray Top Right

1/2" Thick Base Top Left

1/2" Thick Base Top Right