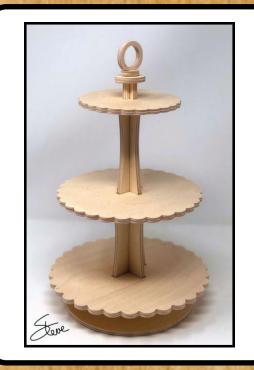

## **Printing Instructions**

**Candy Tower** 

There are two patterns. The small pattern is the candy tray and stands about 12.5" Tall. The bottom tray is 8" diameter. The large pattern is cut up and will have to be taped together.. It stands almost 24" tall and the bottom tray is 16" diameter. You can use it for cupcakes.

The top ring is for decoration and should not be used for lifting a full tray.

1/2" Thick **Bottom Tray Top Right** 

1/2" Thick

1/2" Thick Middle Tray Top Right

1/2" Thick Base Top Left

1/2" Thick Base Top Right