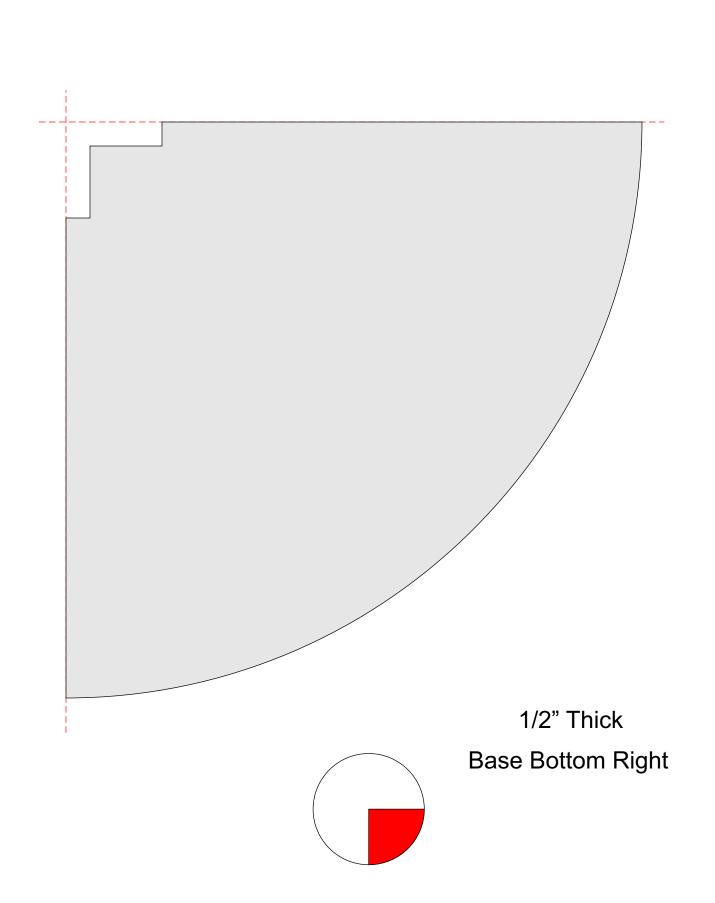

## **Printing Instructions**

**Candy Tower** 

There are two patterns. The small pattern is the candy tray and stands about 12.5" Tall. The bottom tray is 8" diameter. The large pattern is cut up and will have to be taped together.. It stands almost 24" tall and the bottom tray is 16" diameter. You can use it for cupcakes.

The top ring is for decoration and should not be used for lifting a full tray.

1/2" Thick **Bottom Tray Top Right** 

1/2" Thick

1/2" Thick Middle Tray Top Right

1/2" Thick Base Top Left

1/2" Thick Base Top Right