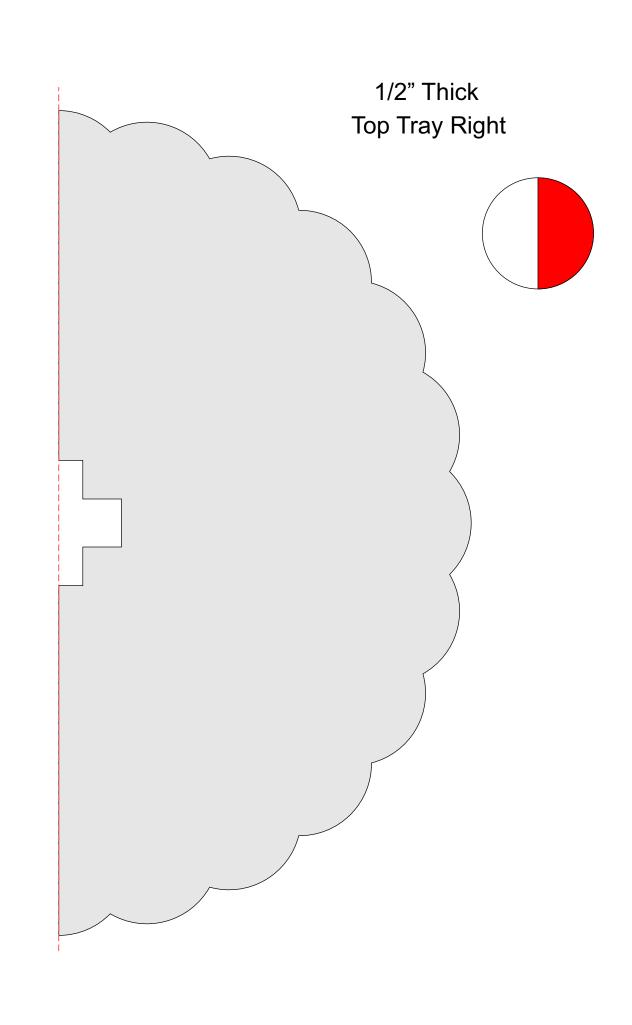

## **Printing Instructions**

**Candy Tower** 

There are two patterns. The small pattern is the candy tray and stands about 12.5" Tall. The bottom tray is 8" diameter. The large pattern is cut up and will have to be taped together.. It stands almost 24" tall and the bottom tray is 16" diameter. You can use it for cupcakes.

The top ring is for decoration and should not be used for lifting a full tray.

1/2" Thick **Bottom Tray Top Right** 

1/2" Thick

1/2" Thick Middle Tray Top Right

1/2" Thick Base Top Left

1/2" Thick Base Top Right