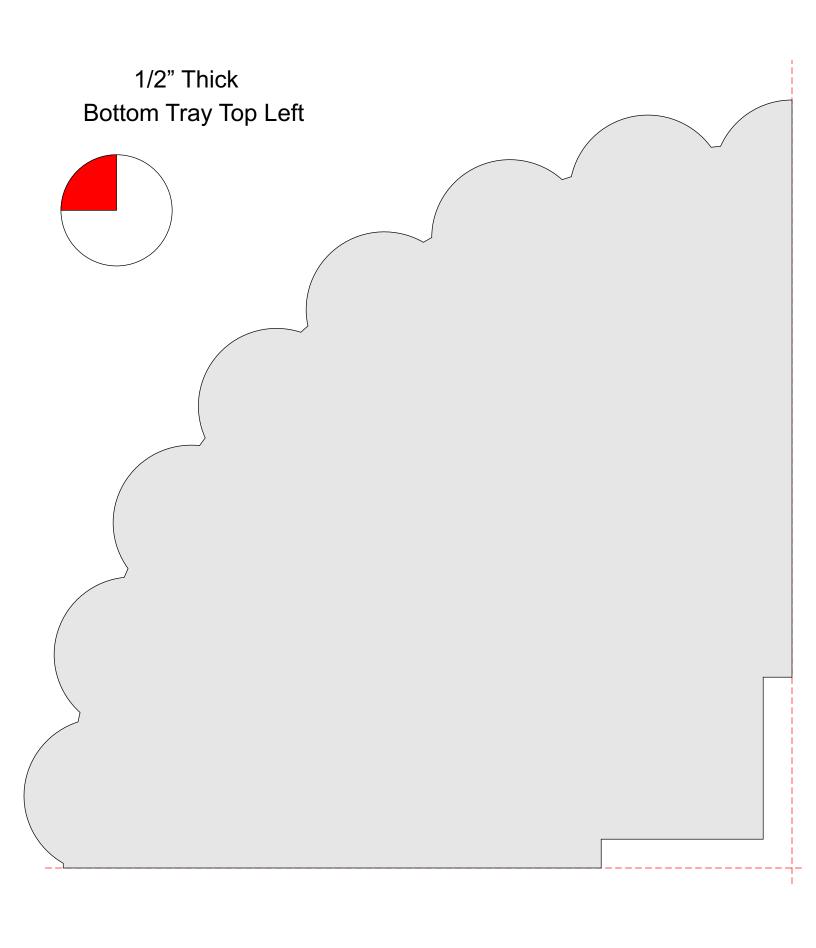

## **Printing Instructions**

**Candy Tower** 

There are two patterns. The small pattern is the candy tray and stands about 12.5" Tall. The bottom tray is 8" diameter. The large pattern is cut up and will have to be taped together.. It stands almost 24" tall and the bottom tray is 16" diameter. You can use it for cupcakes.

The top ring is for decoration and should not be used for lifting a full tray.

1/2" Thick **Bottom Tray Top Right** 

1/2" Thick

1/2" Thick Middle Tray Top Right

1/2" Thick Base Top Left

1/2" Thick Base Top Right