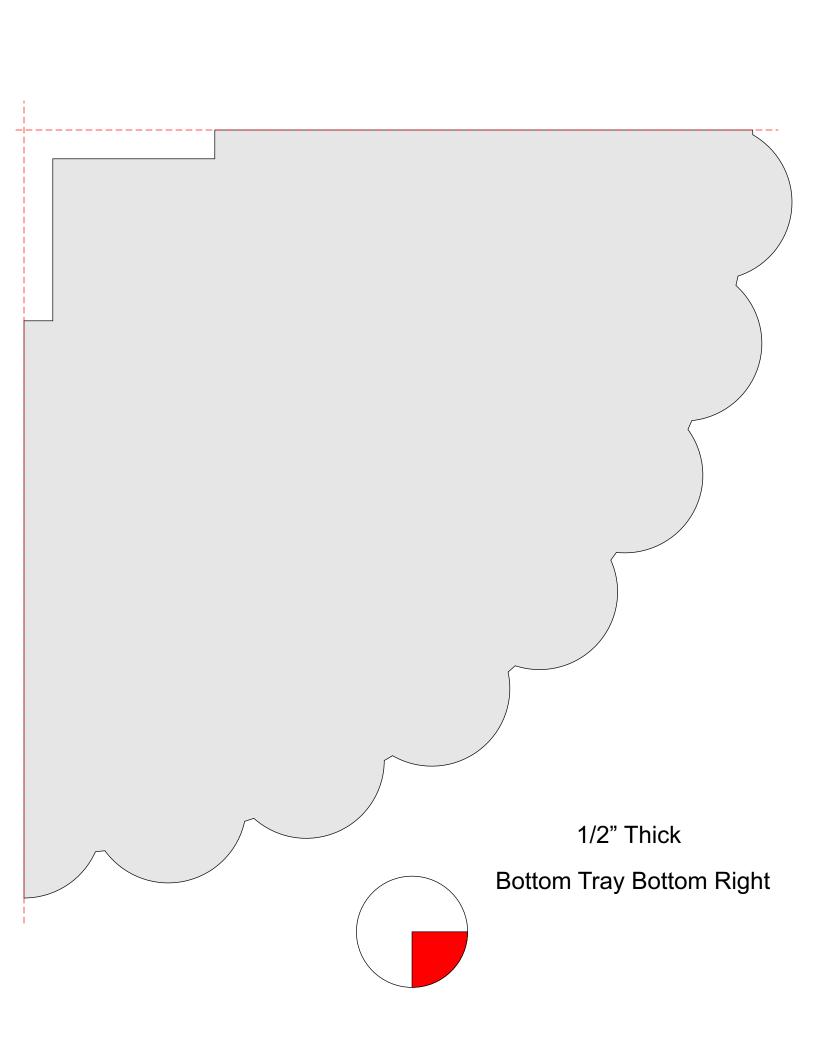

## **Printing Instructions**

**Candy Tower** 

There are two patterns. The small pattern is the candy tray and stands about 12.5" Tall. The bottom tray is 8" diameter. The large pattern is cut up and will have to be taped together.. It stands almost 24" tall and the bottom tray is 16" diameter. You can use it for cupcakes.

The top ring is for decoration and should not be used for lifting a full tray.

1/2" Thick **Bottom Tray Top Right** 

1/2" Thick

1/2" Thick Middle Tray Top Right

1/2" Thick Base Top Left

1/2" Thick Base Top Right