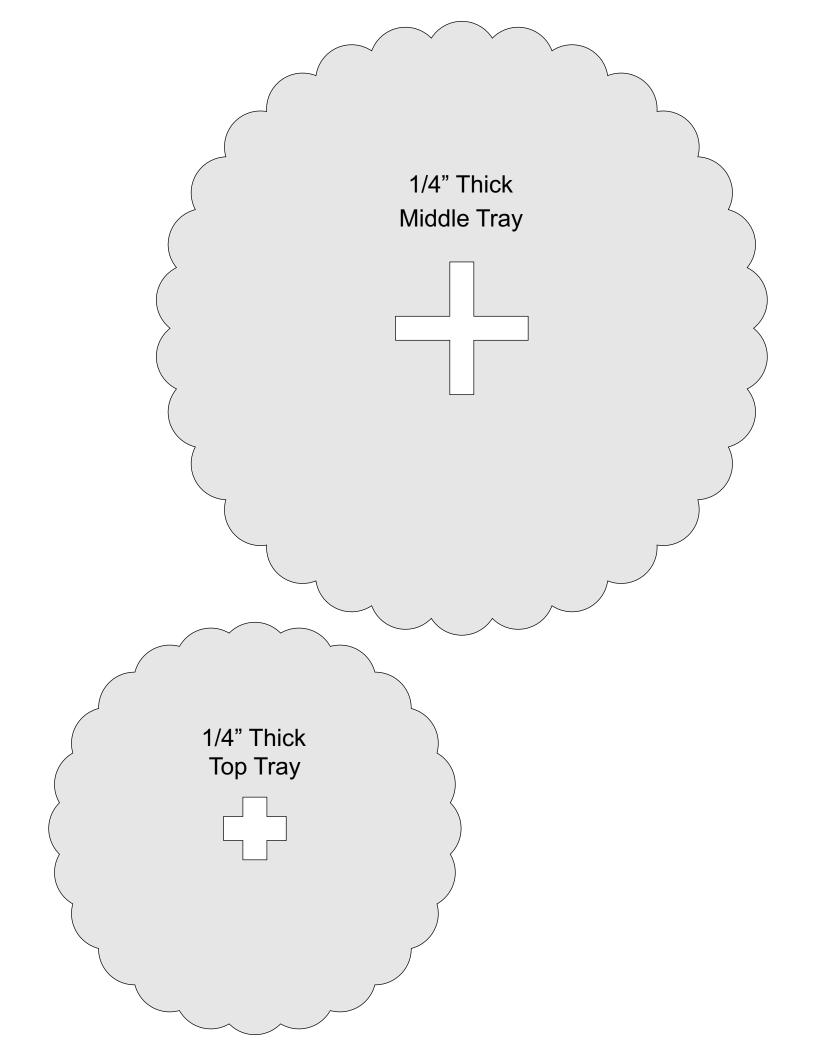

## **Printing Instructions**

**Candy Tower** 

There are two patterns. The small pattern is the candy tray and stands about 12.5" Tall. The bottom tray is 8" diameter. The large pattern is cut up and will have to be taped together.. It stands almost 24" tall and the bottom tray is 16" diameter. You can use it for cupcakes.

The top ring is for decoration and should not be used for lifting a full tray.

1/2" Thick **Bottom Tray Top Right** 

1/2" Thick

1/2" Thick Middle Tray Top Right

1/2" Thick Base Top Left

1/2" Thick Base Top Right