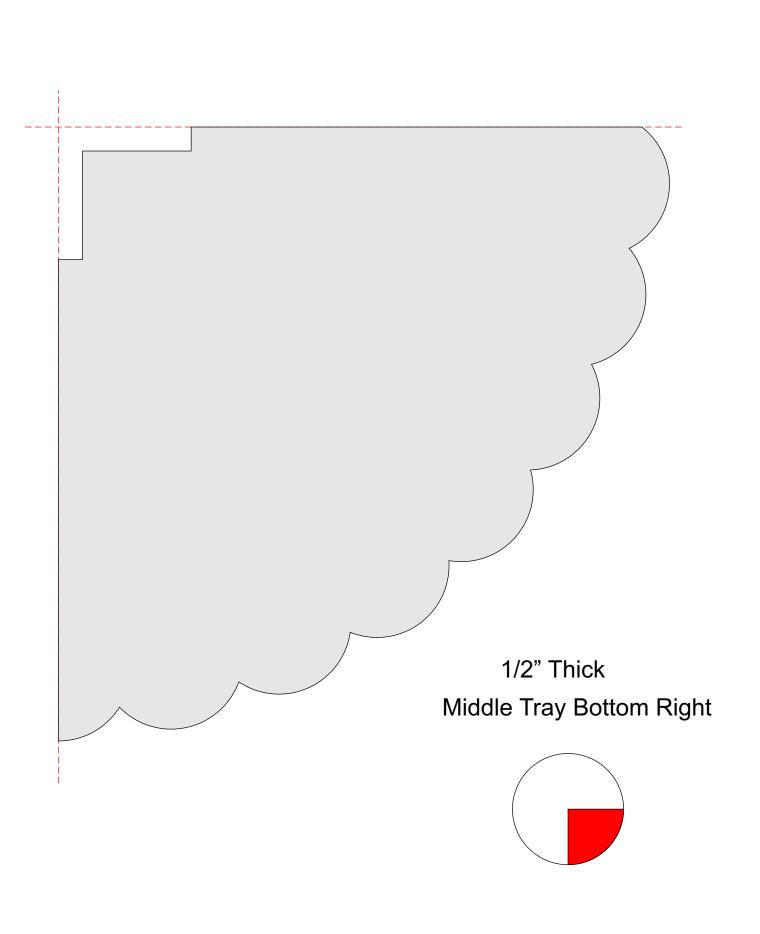

## **Printing Instructions**

**Candy Tower** 

There are two patterns. The small pattern is the candy tray and stands about 12.5" Tall. The bottom tray is 8" diameter. The large pattern is cut up and will have to be taped together.. It stands almost 24" tall and the bottom tray is 16" diameter. You can use it for cupcakes.

The top ring is for decoration and should not be used for lifting a full tray.

1/2" Thick **Bottom Tray Top Right** 

1/2" Thick

1/2" Thick Middle Tray Top Right

1/2" Thick Base Top Left

1/2" Thick Base Top Right