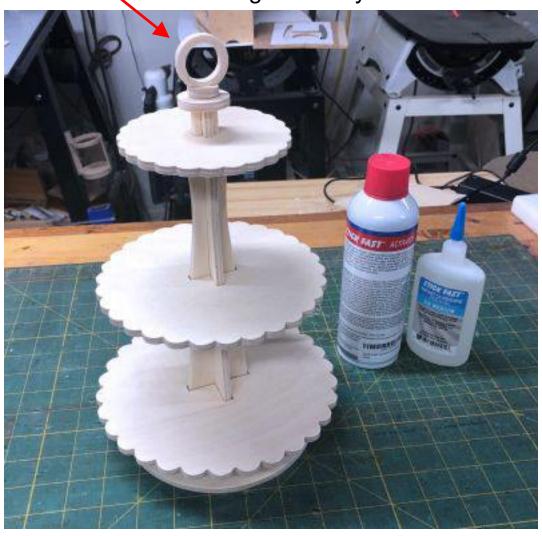

## **Printing Instructions**

**Candy Tower** 

There are two patterns. The small pattern is the candy tray and stands about 12.5" Tall. The bottom tray is 8" diameter. The large pattern is cut up and will have to be taped together.. It stands almost 24" tall and the bottom tray is 16" diameter. You can use it for cupcakes.

The top ring is for decoration and should not be used for lifting a full tray.

1/2" Thick **Bottom Tray Top Right** 

1/2" Thick

1/2" Thick Middle Tray Top Right

1/2" Thick Base Top Left

1/2" Thick Base Top Right