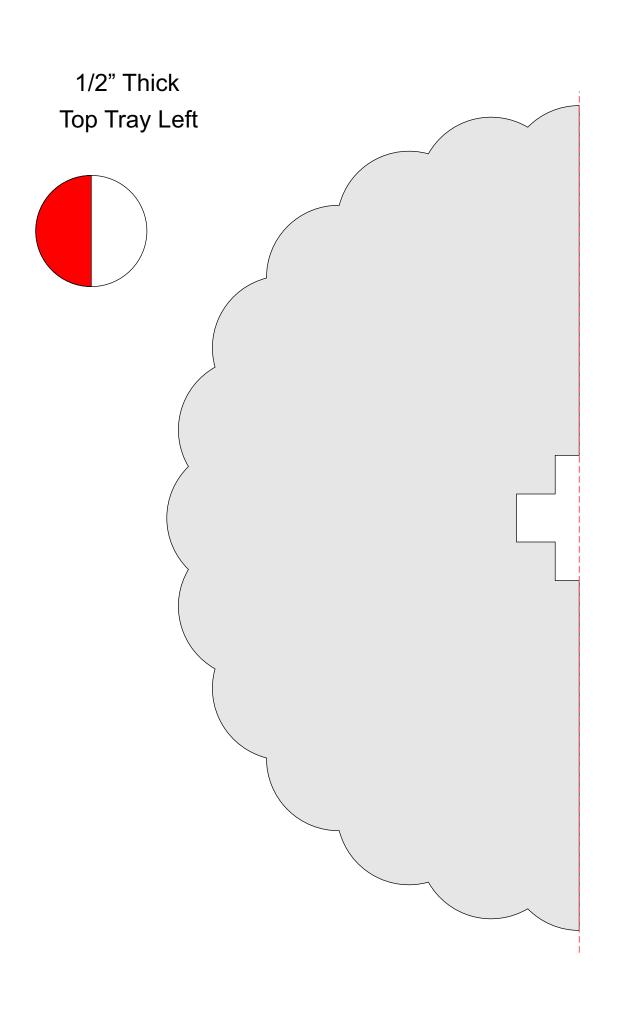

## **Printing Instructions**

**Candy Tower** 

There are two patterns. The small pattern is the candy tray and stands about 12.5" Tall. The bottom tray is 8" diameter. The large pattern is cut up and will have to be taped together.. It stands almost 24" tall and the bottom tray is 16" diameter. You can use it for cupcakes.

The top ring is for decoration and should not be used for lifting a full tray.

1/2" Thick **Bottom Tray Top Right** 

1/2" Thick

1/2" Thick Middle Tray Top Right

1/2" Thick Base Top Left

1/2" Thick Base Top Right