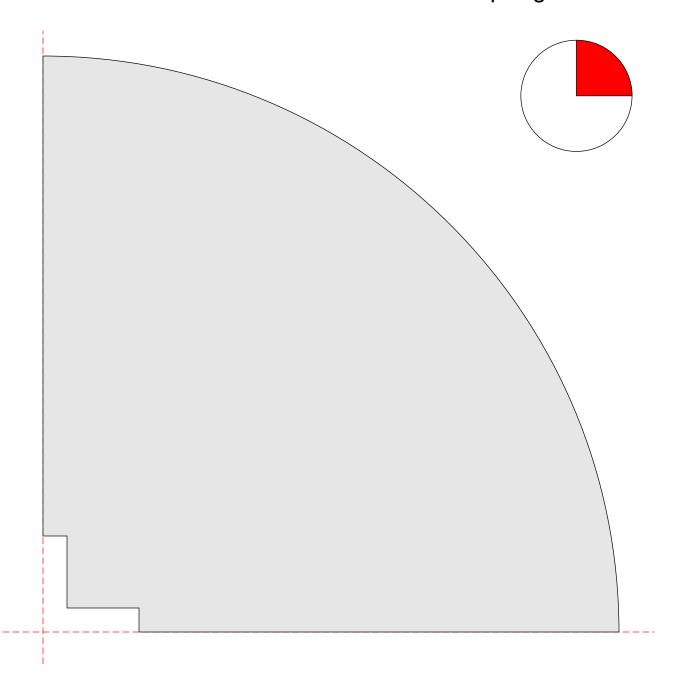

## **Printing Instructions**

**Candy Tower** 

There are two patterns. The small pattern is the candy tray and stands about 12.5" Tall. The bottom tray is 8" diameter. The large pattern is cut up and will have to be taped together.. It stands almost 24" tall and the bottom tray is 16" diameter. You can use it for cupcakes.

The top ring is for decoration and should not be used for lifting a full tray.

1/2" Thick **Bottom Tray Top Right** 

1/2" Thick

1/2" Thick Middle Tray Top Right

1/2" Thick Base Top Left

1/2" Thick Base Top Right