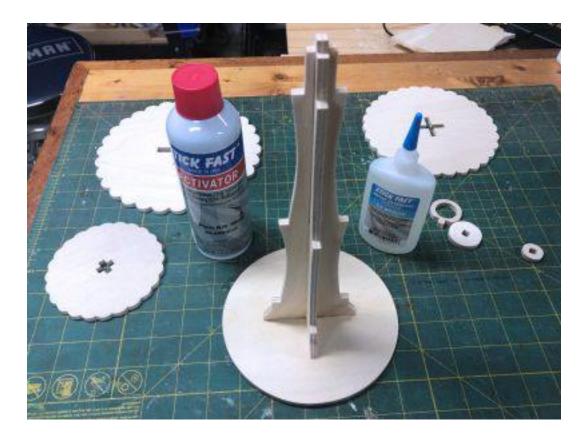

## **Printing Instructions**

**Candy Tower** 

There are two patterns. The small pattern is the candy tray and stands about 12.5" Tall. The bottom tray is 8" diameter. The large pattern is cut up and will have to be taped together.. It stands almost 24" tall and the bottom tray is 16" diameter. You can use it for cupcakes.

The top ring is for decoration and should not be used for lifting a full tray.

1/2" Thick **Bottom Tray Top Right** 

1/2" Thick

1/2" Thick Middle Tray Top Right

1/2" Thick Base Top Left

1/2" Thick Base Top Right