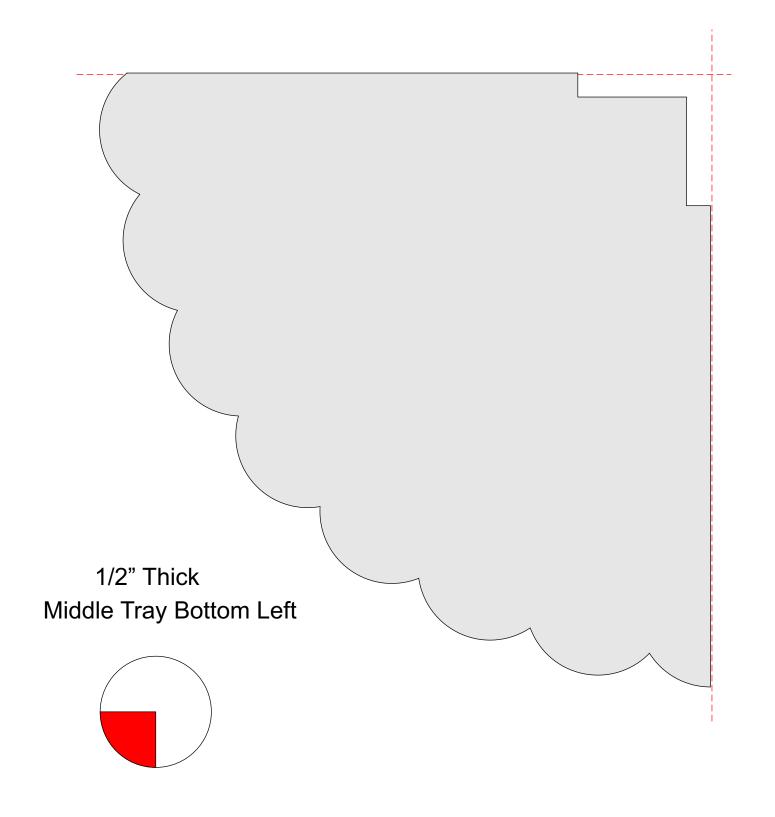

## **Printing Instructions**

**Candy Tower** 

There are two patterns. The small pattern is the candy tray and stands about 12.5" Tall. The bottom tray is 8" diameter. The large pattern is cut up and will have to be taped together.. It stands almost 24" tall and the bottom tray is 16" diameter. You can use it for cupcakes.

The top ring is for decoration and should not be used for lifting a full tray.

1/2" Thick **Bottom Tray Top Right** 

1/2" Thick

1/2" Thick Middle Tray Top Right

1/2" Thick Base Top Left

1/2" Thick Base Top Right