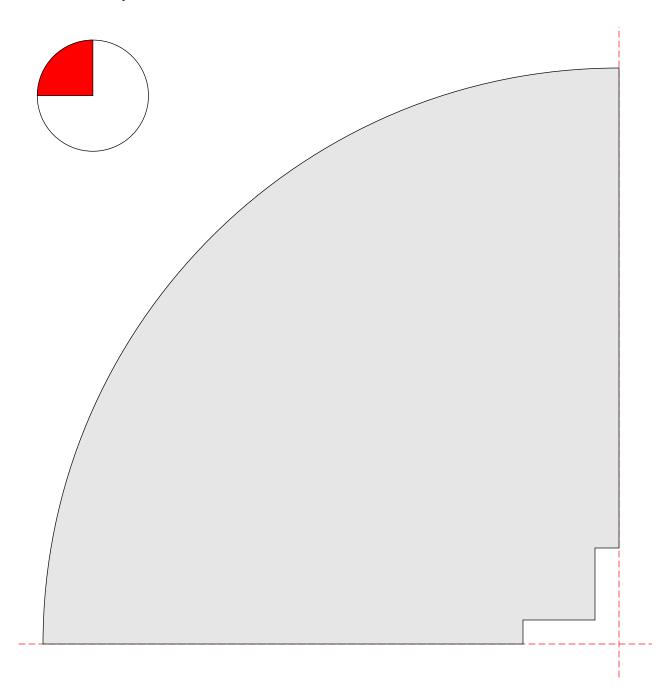

## **Printing Instructions**

**Candy Tower** 

There are two patterns. The small pattern is the candy tray and stands about 12.5" Tall. The bottom tray is 8" diameter. The large pattern is cut up and will have to be taped together.. It stands almost 24" tall and the bottom tray is 16" diameter. You can use it for cupcakes.

The top ring is for decoration and should not be used for lifting a full tray.

1/2" Thick **Bottom Tray Top Right** 

1/2" Thick

1/2" Thick Middle Tray Top Right

1/2" Thick Base Top Left

1/2" Thick Base Top Right