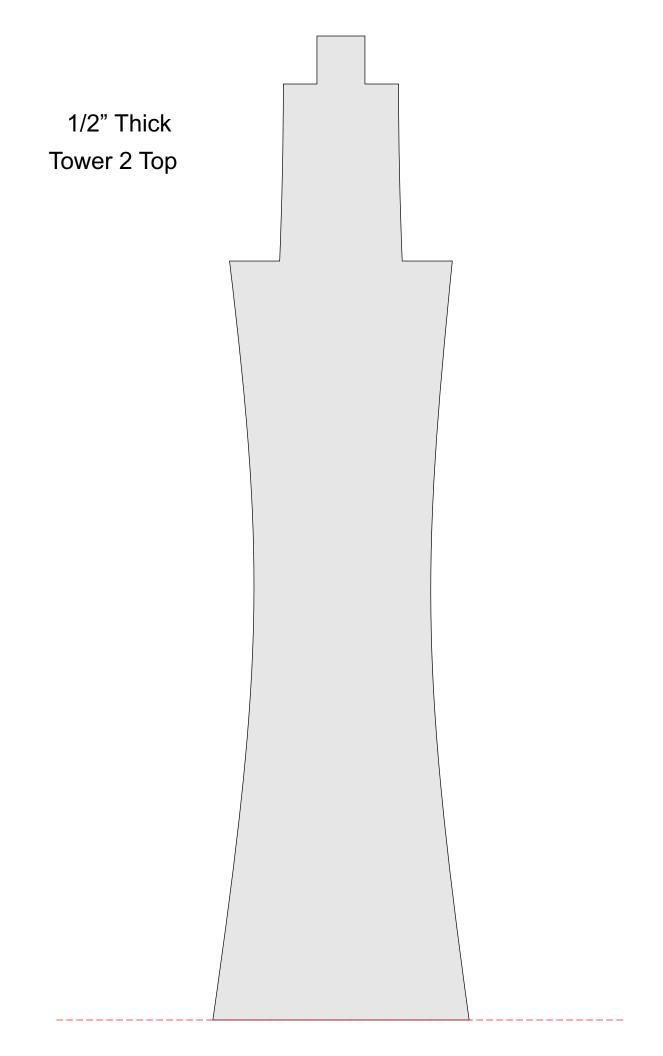

## **Printing Instructions**

**Candy Tower** 

There are two patterns. The small pattern is the candy tray and stands about 12.5" Tall. The bottom tray is 8" diameter. The large pattern is cut up and will have to be taped together.. It stands almost 24" tall and the bottom tray is 16" diameter. You can use it for cupcakes.