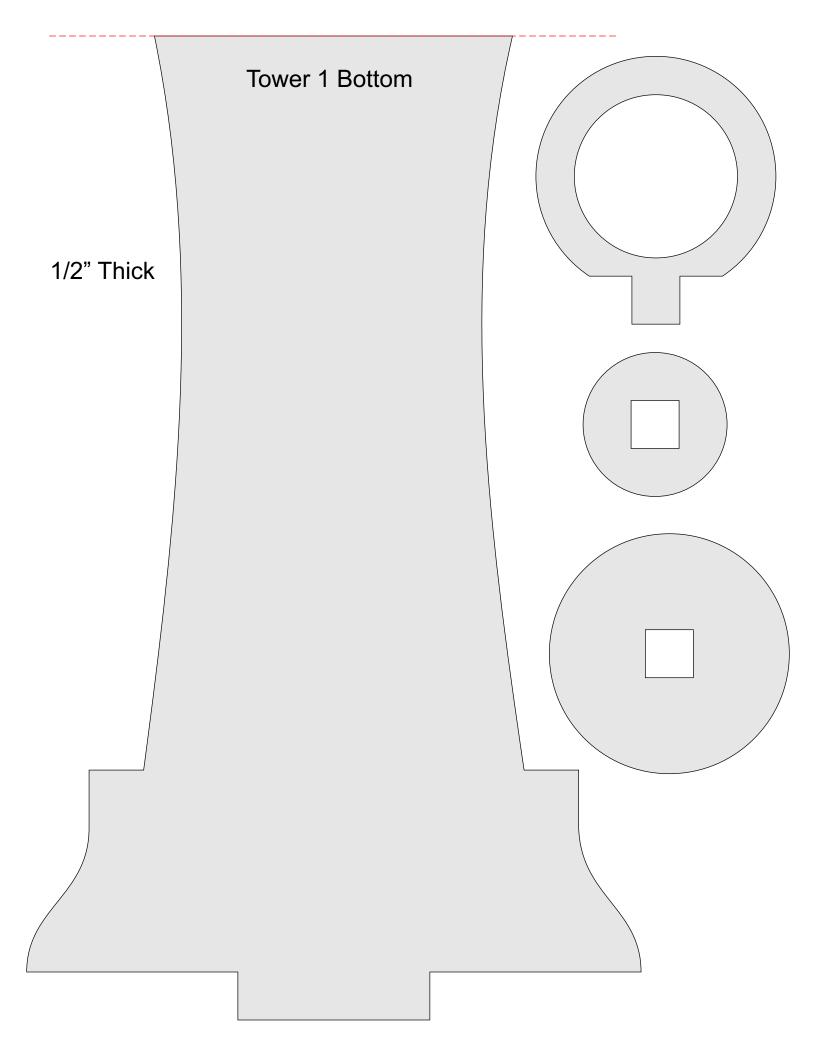

## **Printing Instructions**

**Candy Tower** 

There are two patterns. The small pattern is the candy tray and stands about 12.5" Tall. The bottom tray is 8" diameter. The large pattern is cut up and will have to be taped together.. It stands almost 24" tall and the bottom tray is 16" diameter. You can use it for cupcakes.

The top ring is for decoration and should not be used for lifting a full tray.

1/2" Thick **Bottom Tray Top Right** 

1/2" Thick

1/2" Thick Middle Tray Top Right

1/2" Thick Base Top Left

1/2" Thick Base Top Right