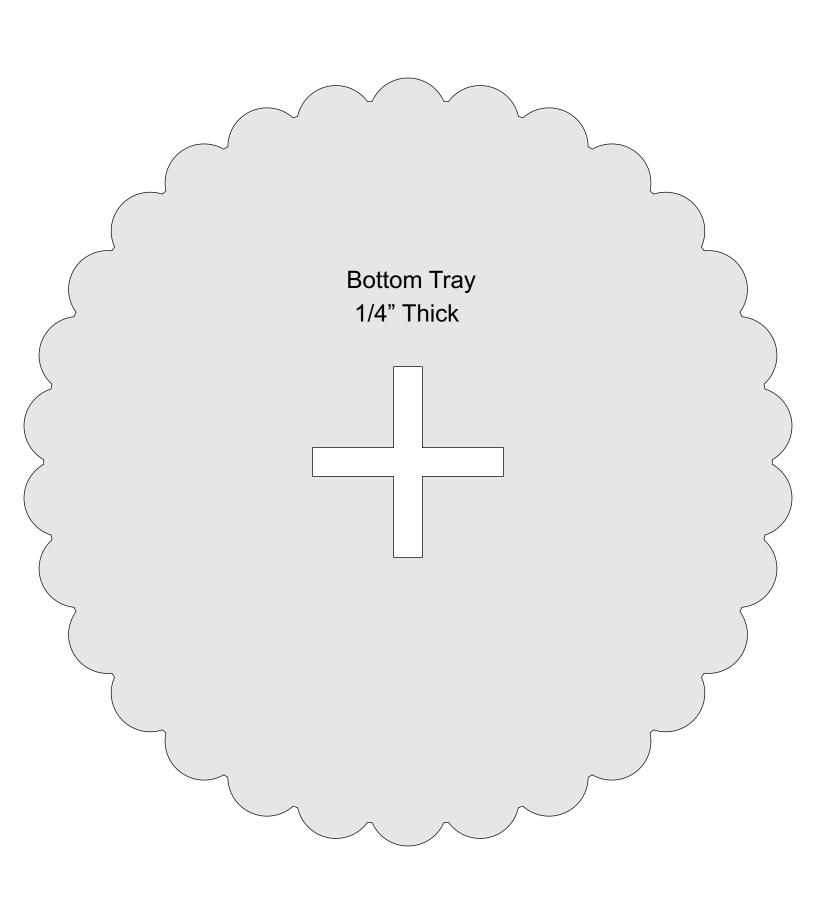

## **Printing Instructions**

**Candy Tower** 

There are two patterns. The small pattern is the candy tray and stands about 12.5" Tall. The bottom tray is 8" diameter. The large pattern is cut up and will have to be taped together.. It stands almost 24" tall and the bottom tray is 16" diameter. You can use it for cupcakes.