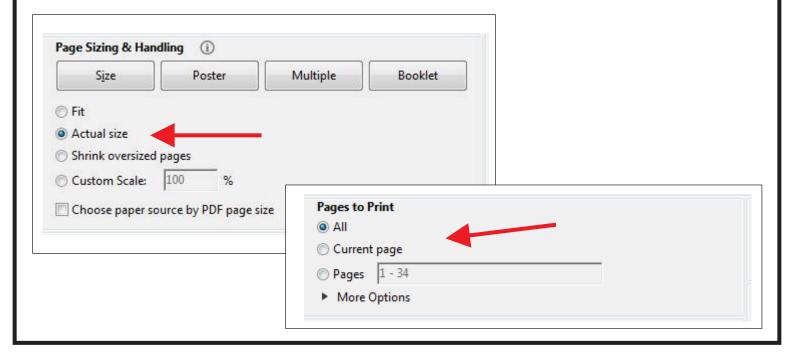

Steve Good retains the right to the pattern. If you have any questions about the use of this pattern please contact me at steve@stevedgood.com

When printing this pattern it is important to print it full size. When you bring up the print dialog box look in the "Page Sizing & Handling" section. Make sure the "Actual Size" is selected before you hit print.

You also only need to print the page/s you need. After the print dialog opens look for the "Pages to Print" section. You can print the current page or a range of pages. This will help save ink by not printing the title/instruction pages.