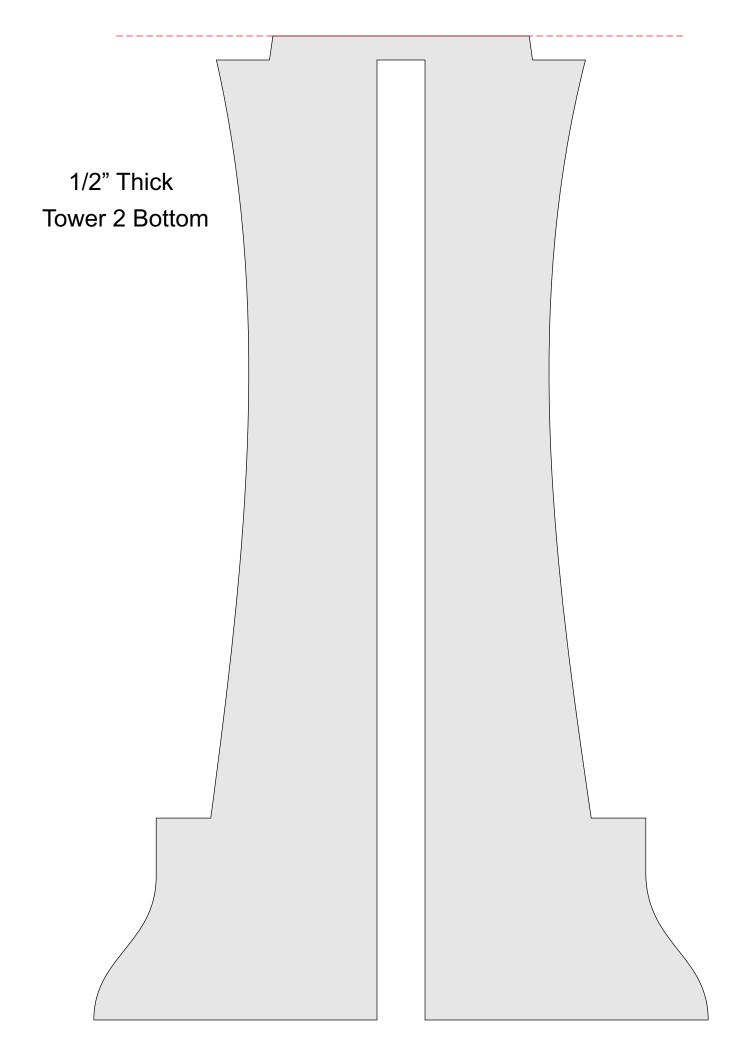

## **Printing Instructions**

**Candy Tower** 

There are two patterns. The small pattern is the candy tray and stands about 12.5" Tall. The bottom tray is 8" diameter. The large pattern is cut up and will have to be taped together.. It stands almost 24" tall and the bottom tray is 16" diameter. You can use it for cupcakes.