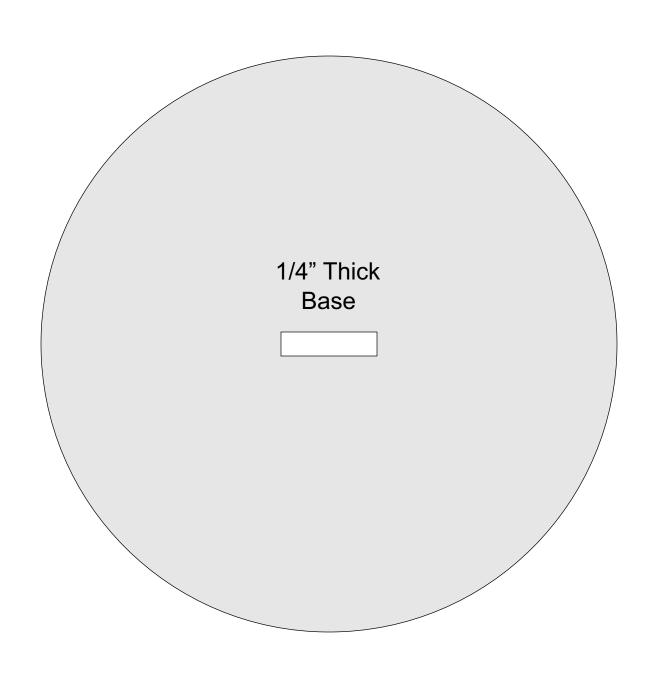

## **Printing Instructions**

**Candy Tower** 

There are two patterns. The small pattern is the candy tray and stands about 12.5" Tall. The bottom tray is 8" diameter. The large pattern is cut up and will have to be taped together.. It stands almost 24" tall and the bottom tray is 16" diameter. You can use it for cupcakes.

The top ring is for decoration and should not be used for lifting a full tray.

1/2" Thick **Bottom Tray Top Right** 

1/2" Thick

1/2" Thick Middle Tray Top Right

1/2" Thick Base Top Left

1/2" Thick Base Top Right