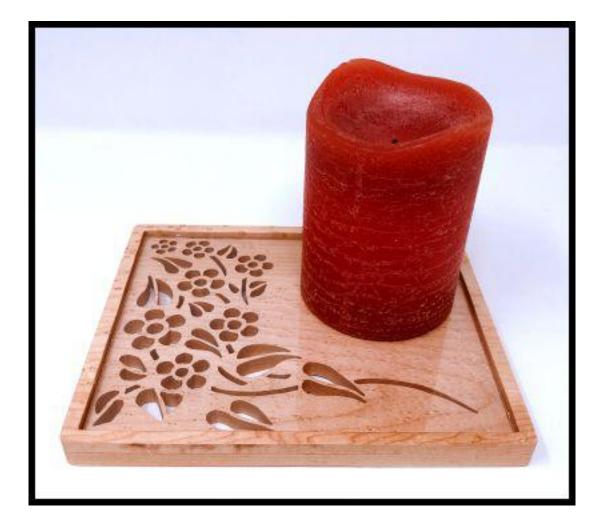

--------------------|----------------|---------|---|--|
| 🔿 Fit            |                     |                |         |   |  |
| Actual size      | ◀                   | •              |         |   |  |
| Shrink oversized | d pages             |                |         |   |  |
| Custom Scale:    | 100 %               |                |         |   |  |
| Choose paper s   | ource by PDF page s | ize Pages to P | int     |   |  |
|                  |                     | All            |         | - |  |
|                  |                     | Current        | page    |   |  |
|                  |                     |                |         |   |  |
|                  |                     | Pages          | 1 - 34  |   |  |

#### Candle Tray for up to a four inch candle.









#### 1/4" Thick



#### 1/4" Thick



#### 1/8" Acrylic