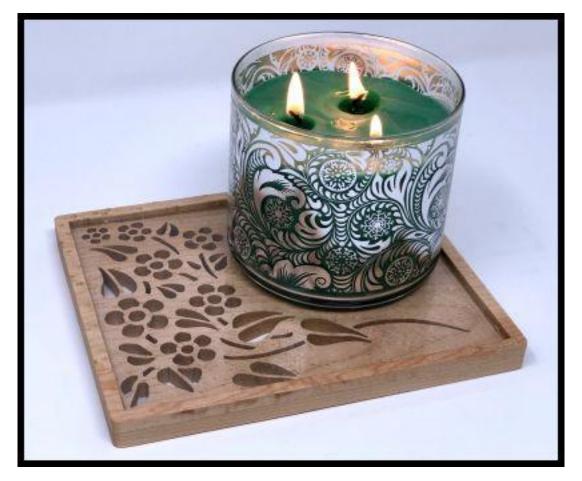

|---------------------|----------------|---------|---|--|
| 🔿 Fit            |                     |                |         |   |  |
| Actual size      | ◀                   | •              |         |   |  |
| Shrink oversized | d pages             |                |         |   |  |
| Custom Scale:    | 100 %               |                |         |   |  |
| Choose paper s   | ource by PDF page s | ize Pages to P | int     |   |  |
|                  |                     | All            |         | - |  |
|                  |                     | Current        | page    |   |  |
|                  |                     |                |         |   |  |
|                  |                     | Pages          | 1 - 34  |   |  |

#### Candle Tray for up to a four inch candle.









#### 1/4" Thick



#### 1/4" Thick



#### 1/8" Acrylic