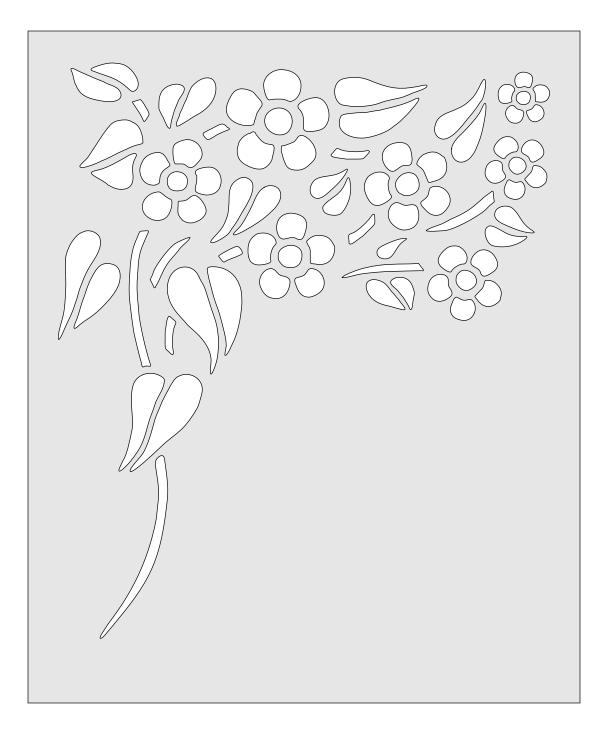

--------------|---------|---|--|
| 🔿 Fit            |                     |                |         |   |  |
| Actual size      | ◀                   | •              |         |   |  |
| Shrink oversized | d pages             |                |         |   |  |
| Custom Scale:    | 100 %               |                |         |   |  |
| Choose paper s   | ource by PDF page s | ize Pages to P | int     |   |  |
|                  |                     | All            |         | - |  |
|                  |                     | Current        | page    |   |  |
|                  |                     |                |         |   |  |
|                  |                     | Pages          | 1 - 34  |   |  |

#### Candle Tray for up to a four inch candle.









#### 1/4" Thick



#### 1/4" Thick



#### 1/8" Acrylic