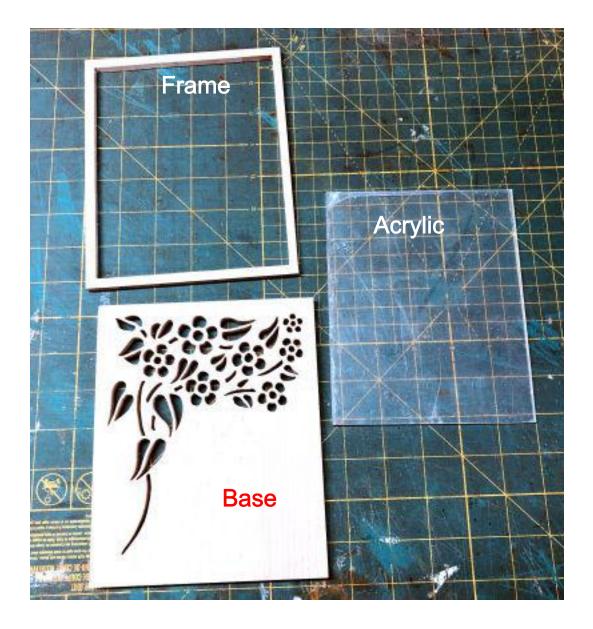

----------------|----------------|---------|---|--|
| 🔿 Fit            |                     |                |         |   |  |
| Actual size      | ◀                   | •              |         |   |  |
| Shrink oversized | d pages             |                |         |   |  |
| Custom Scale:    | 100 %               |                |         |   |  |
| Choose paper s   | ource by PDF page s | ize Pages to P | int     |   |  |
|                  |                     | All            |         | - |  |
|                  |                     | Current        | page    |   |  |
|                  |                     |                |         |   |  |
|                  |                     | Pages          | 1 - 34  |   |  |

#### Candle Tray for up to a four inch candle.









#### 1/4" Thick



#### 1/4" Thick



#### 1/8" Acrylic