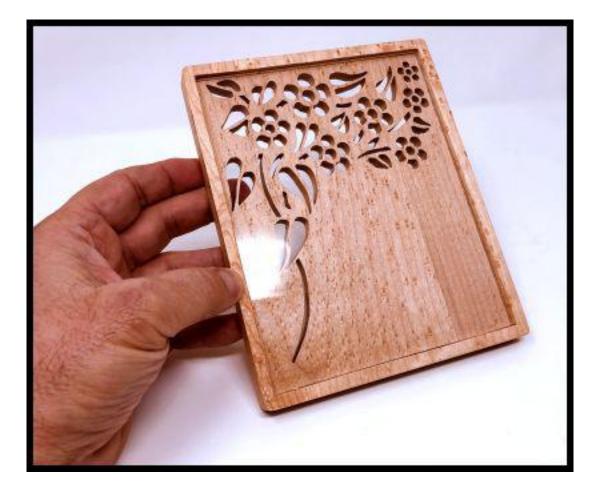

------------------|----------------|---------|---|--|
| 🔿 Fit            |                     |                |         |   |  |
| Actual size      | ◀                   | •              |         |   |  |
| Shrink oversized | d pages             |                |         |   |  |
| Custom Scale:    | 100 %               |                |         |   |  |
| Choose paper s   | ource by PDF page s | ize Pages to P | int     |   |  |
|                  |                     | All            |         | - |  |
|                  |                     | Current        | page    |   |  |
|                  |                     |                |         |   |  |
|                  |                     | Pages          | 1 - 34  |   |  |

#### Candle Tray for up to a four inch candle.









#### 1/4" Thick



#### 1/4" Thick



#### 1/8" Acrylic