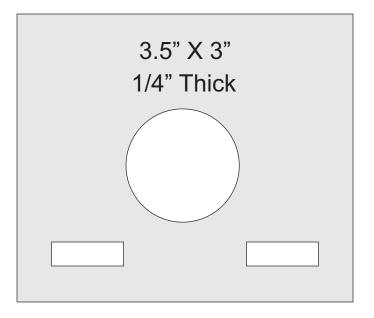

es.

#### **Printing Instructions**



| S <u>i</u> ze    | Poster              | Multiple Booklet |  |
|------------------|---------------------|------------------|--|
| 🖱 Fit            |                     |                  |  |
| Actual size      | ◀──                 | -                |  |
| Shrink oversized | d pages             |                  |  |
| Custom Scale:    | 100 %               |                  |  |
| Choose paper s   | ource by PDF page s |                  |  |
|                  |                     | All              |  |
|                  |                     | 🔘 Current page   |  |
|                  |                     |                  |  |
|                  |                     | ○ Pages 1 - 34   |  |



#### **Executive Business Card Holder**