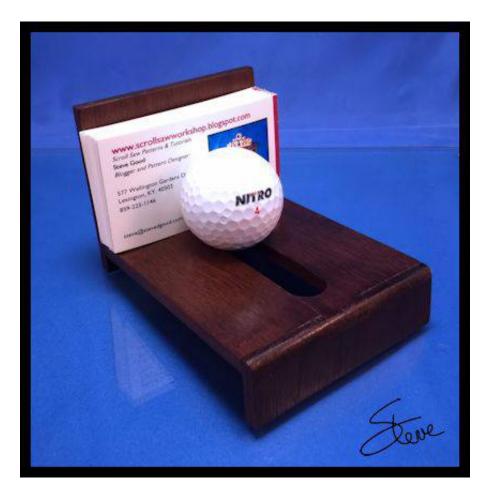

ages.

#### **Printing Instructions**



| S <u>i</u> ze    | Poster              | Multiple Booklet |  |
|------------------|---------------------|------------------|--|
| 🖱 Fit            |                     |                  |  |
| Actual size      | ◀──                 | -                |  |
| Shrink oversized | d pages             |                  |  |
| Custom Scale:    | 100 %               |                  |  |
| Choose paper s   | ource by PDF page s |                  |  |
|                  |                     | All              |  |
|                  |                     | 🔘 Current page   |  |
|                  |                     |                  |  |
|                  |                     | ○ Pages 1 - 34   |  |



#### **Executive Business Card Holder**