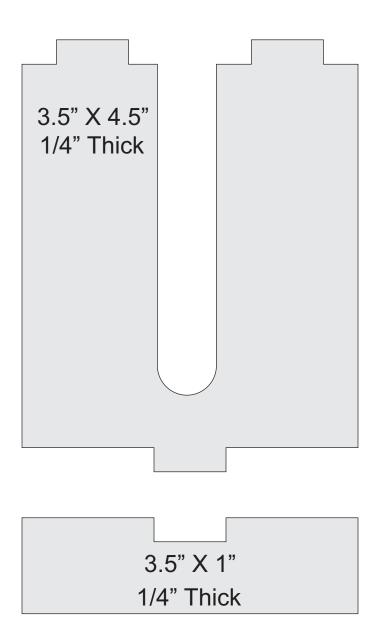

.

#### **Printing Instructions**



| S <u>i</u> ze    | Poster              | Multiple Booklet |  |
|------------------|---------------------|------------------|--|
| 🖱 Fit            |                     |                  |  |
| Actual size      | ◀──                 | -                |  |
| Shrink oversized | d pages             |                  |  |
| Custom Scale:    | 100 %               |                  |  |
| Choose paper s   | ource by PDF page s |                  |  |
|                  |                     | All              |  |
|                  |                     | 🔘 Current page   |  |
|                  |                     |                  |  |
|                  |                     | ○ Pages 1 - 34   |  |



#### **Executive Business Card Holder**