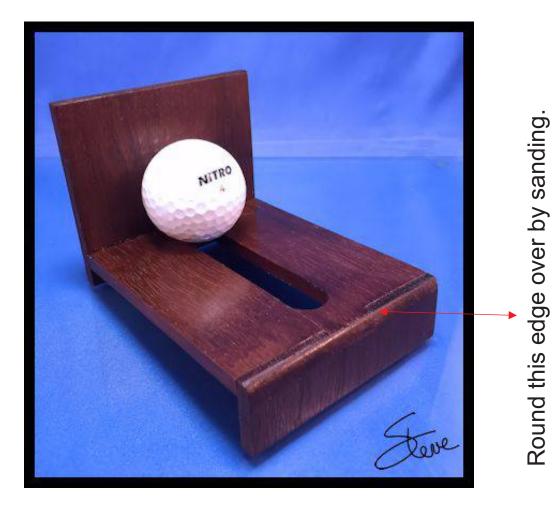

ink by not printing the title/instruction pages.

#### **Printing Instructions**



| S <u>i</u> ze    | Poster              | Multiple Booklet |  |
|------------------|---------------------|------------------|--|
| 🖱 Fit            |                     |                  |  |
| Actual size      | ◀──                 | -                |  |
| Shrink oversized | d pages             |                  |  |
| Custom Scale:    | 100 %               |                  |  |
| Choose paper s   | ource by PDF page s |                  |  |
|                  |                     | All              |  |
|                  |                     | 🔘 Current page   |  |
|                  |                     |                  |  |
|                  |                     | ○ Pages 1 - 34   |  |



#### **Executive Business Card Holder**