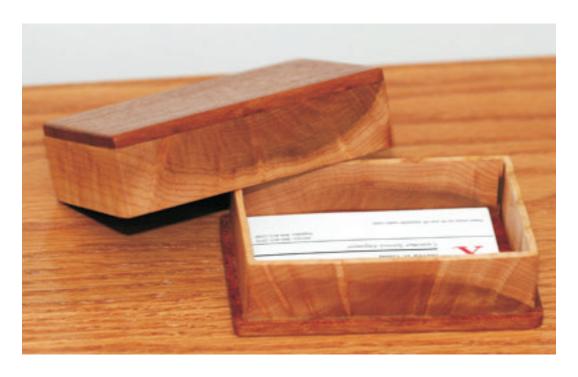

## Business card stand and box.

This pattern gives you options to include the stand, scrolled decorations in the top or initials in the top.

Bottom 1/4 or 1/8 inch wood.

Outside walls 3/4 inch thick.

Inside wall 3/4 inch thick.

## Blank top for initials 1/4 or 1/8 inch thick wood

Make sure you center the initials so you can not see the edges of the interior walls

Optional box topper.
Assemble and glue to blank box top to display cards.