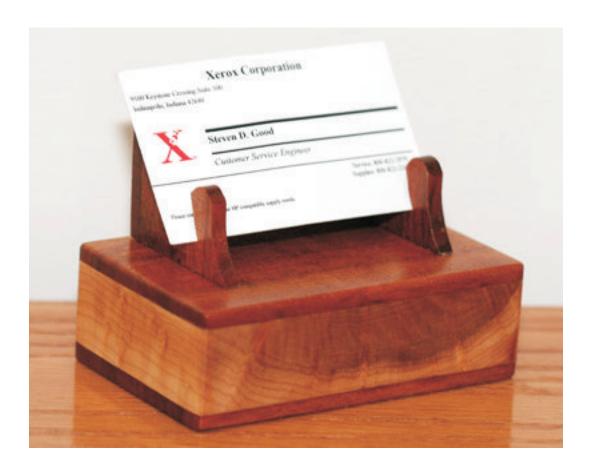

## Business card stand and box.

This pattern gives you options to include the stand, scrolled decorations in the top or initials in the top.

Bottom 1/4 or 1/8 inch wood.

Outside walls 3/4 inch thick.

Inside wall 3/4 inch thick.

## Blank top for initials 1/4 or 1/8 inch thick wood

Make sure you center the initials so you can not see the edges of the interior walls

Optional box topper.
Assemble and glue to blank box top to display cards.