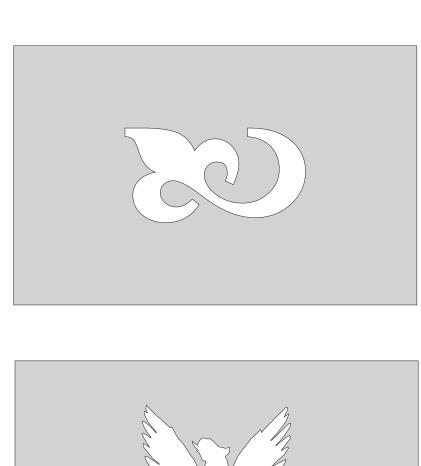

## Blank top for initials 1/4 or 1/8 inch thick wood

Make sure you center the initials so you can not see the edges of the interior walls

Optional box topper.
Assemble and glue to blank box top to display cards.

Display back 1/8 inch wood

Display sides 1/4 inch wood.

Initial stencils.

Add to blank box top. Top will hold two initials for most combination of letters.

##