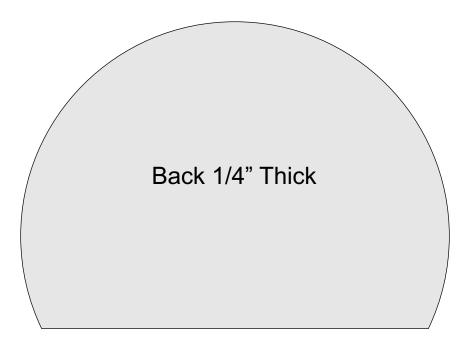

#### **Business Card Holder Desk Clock**

Requires a mini-clock insert.

Skip the clock and use initials or graphics.