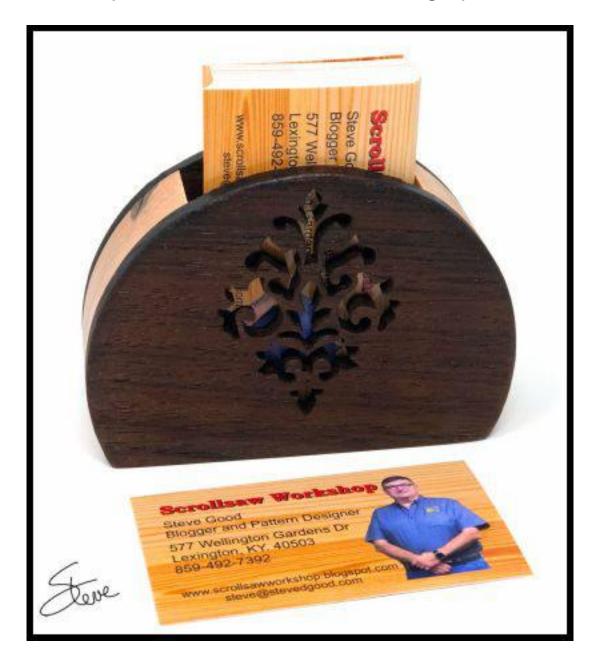

#### **Business Card Holder Desk Clock**

Requires a mini-clock insert.

Skip the clock and use initials or graphics.