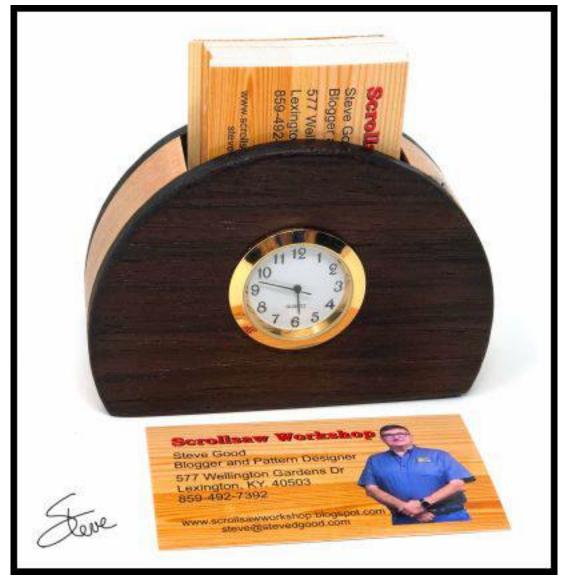

#### **Business Card Holder Desk Clock**

Requires a mini-clock insert.

Skip the clock and use initials or graphics.