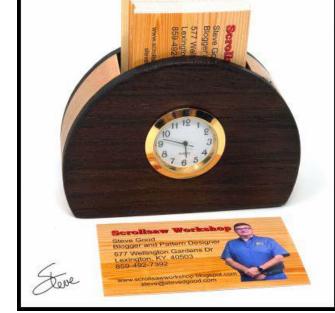

#### **Business Card Holder Desk Clock**

Requires a mini-clock insert.

Skip the clock and use initials or graphics.