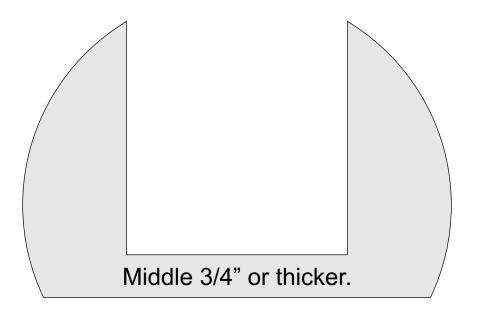

#### **Business Card Holder Desk Clock**

Requires a mini-clock insert.

Skip the clock and use initials or graphics.