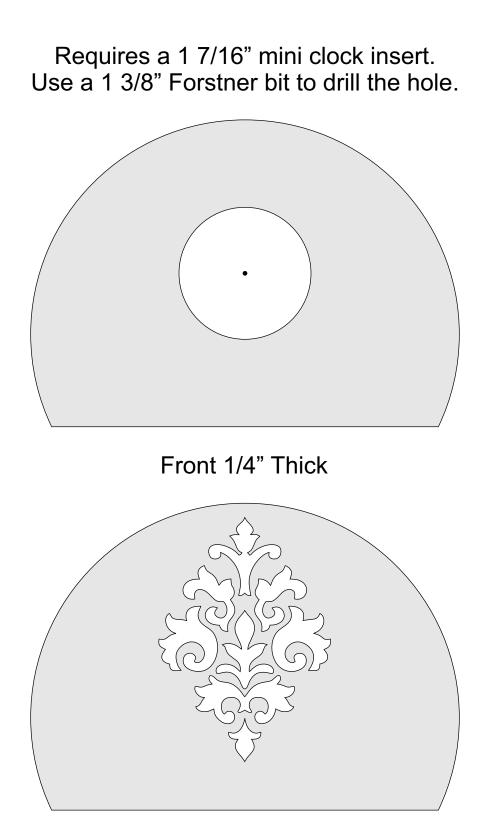

#### **Business Card Holder Desk Clock**

Requires a mini-clock insert.

Skip the clock and use initials or graphics.