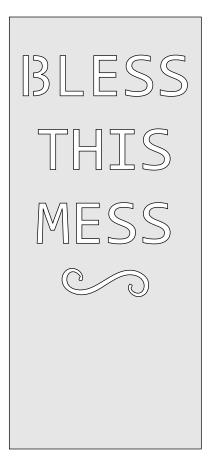

Booklet |   |  |
|------------------|---------------------|----------|---------|---|--|
| 🔿 Fit            |                     |          |         |   |  |
| Actual size      | ◀                   |          |         |   |  |
| Shrink oversized | d pages             |          |         |   |  |
| Custom Scale:    | 100 %               |          |         |   |  |
| Choose paper s   | ource by PDF page s |          | nt      |   |  |
|                  |                     | All      |         | - |  |
|                  |                     | Current  | age     |   |  |
|                  |                     |          |         |   |  |
|                  |                     | Pages    | L - 34  |   |  |





1/2" or thicker





1/2" or thicker





1/2" or thicker