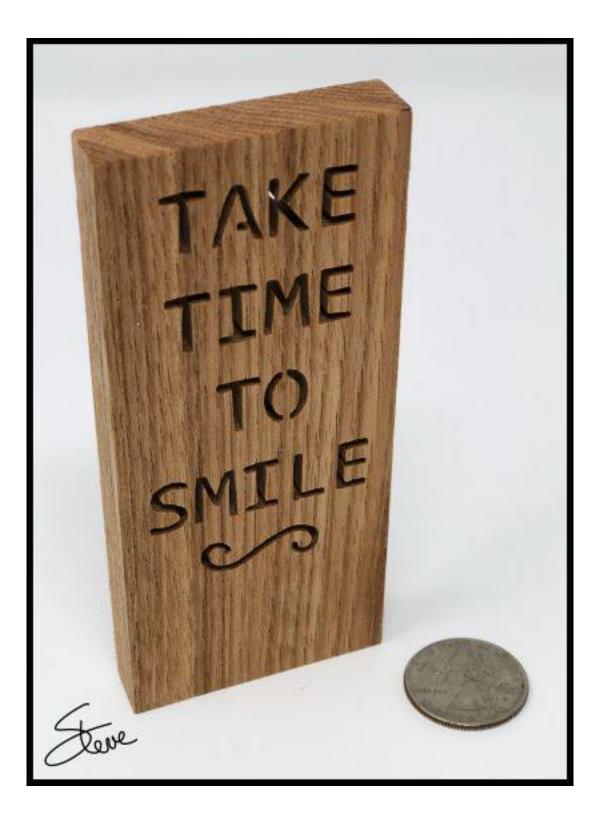

Instructions**



| S <u>i</u> ze    | Poster              | Multiple | Booklet |   |  |
|------------------|---------------------|----------|---------|---|--|
| 🔿 Fit            |                     |          |         |   |  |
| Actual size      | ◀                   |          |         |   |  |
| Shrink oversized | d pages             |          |         |   |  |
| Custom Scale:    | 100 %               |          |         |   |  |
| Choose paper s   | ource by PDF page s |          | nt      |   |  |
|                  |                     | All      |         | - |  |
|                  |                     | Current  | age     |   |  |
|                  |                     |          |         |   |  |
|                  |                     | Pages    | L - 34  |   |  |





1/2" or thicker





1/2" or thicker





1/2" or thicker