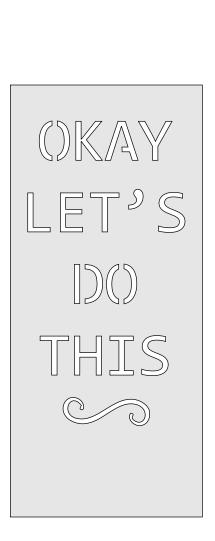

r              | Multiple | Booklet |   |  |
|------------------|---------------------|----------|---------|---|--|
| 🔿 Fit            |                     |          |         |   |  |
| Actual size      | ◀                   |          |         |   |  |
| Shrink oversized | d pages             |          |         |   |  |
| Custom Scale:    | 100 %               |          |         |   |  |
| Choose paper s   | ource by PDF page s |          | nt      |   |  |
|                  |                     | All      |         | - |  |
|                  |                     | Current  | age     |   |  |
|                  |                     |          |         |   |  |
|                  |                     | Pages    | L - 34  |   |  |





1/2" or thicker





1/2" or thicker





1/2" or thicker