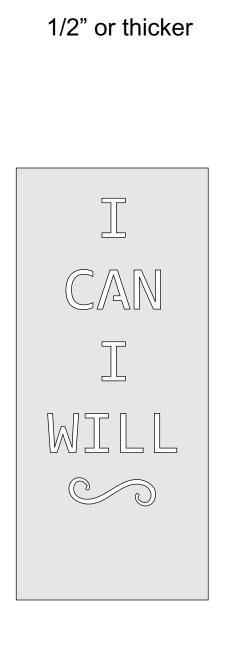

iple | Booklet |   |  |
|------------------|---------------------|----------|---------|---|--|
| 🔿 Fit            |                     |          |         |   |  |
| Actual size      | ◀                   |          |         |   |  |
| Shrink oversized | d pages             |          |         |   |  |
| Custom Scale:    | 100 %               |          |         |   |  |
| Choose paper s   | ource by PDF page s |          | nt      |   |  |
|                  |                     | All      |         | - |  |
|                  |                     | Current  | age     |   |  |
|                  |                     |          |         |   |  |
|                  |                     | Pages    | L - 34  |   |  |





1/2" or thicker





1/2" or thicker





1/2" or thicker