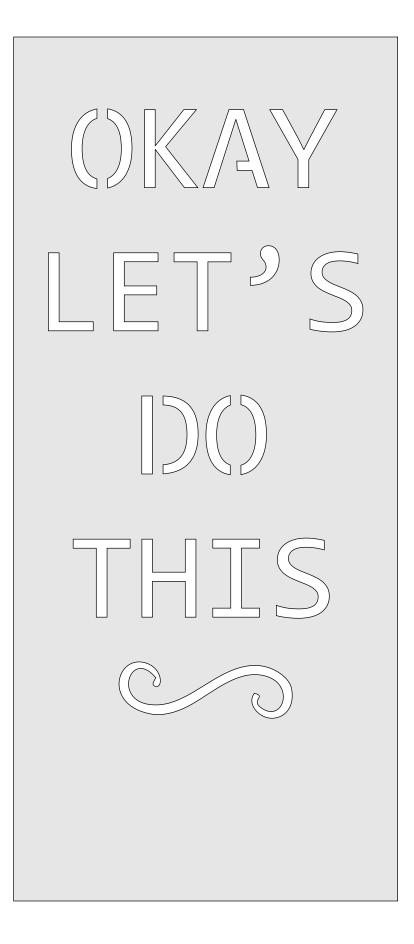

ltiple | Booklet |   |  |
|------------------|---------------------|----------|---------|---|--|
| 🔿 Fit            |                     |          |         |   |  |
| Actual size      | ◀                   |          |         |   |  |
| Shrink oversized | d pages             |          |         |   |  |
| Custom Scale:    | 100 %               |          |         |   |  |
| Choose paper s   | ource by PDF page s |          | nt      |   |  |
|                  |                     | All      |         | - |  |
|                  |                     | Current  | age     |   |  |
|                  |                     |          |         |   |  |
|                  |                     | Pages    | L - 34  |   |  |





1/2" or thicker





1/2" or thicker





1/2" or thicker