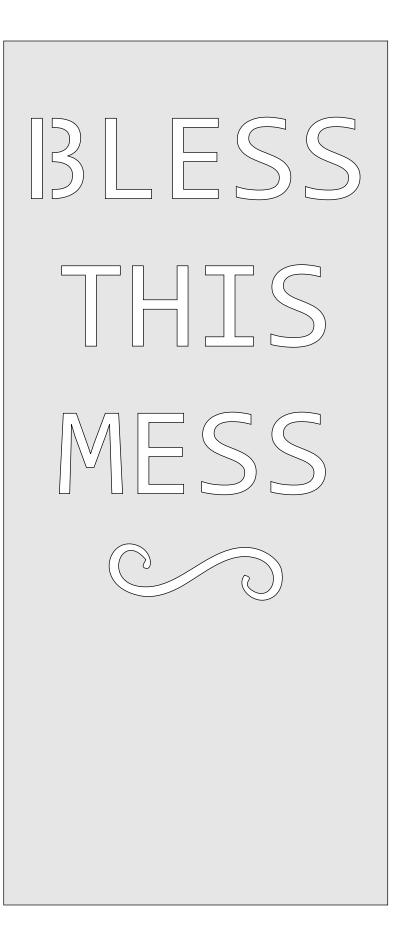

ooklet |   |  |
|------------------|---------------------|----------|---------|---|--|
| 🔿 Fit            |                     |          |         |   |  |
| Actual size      | ◀                   |          |         |   |  |
| Shrink oversized | d pages             |          |         |   |  |
| Custom Scale:    | 100 %               |          |         |   |  |
| Choose paper s   | ource by PDF page s |          | nt      |   |  |
|                  |                     | All      |         | - |  |
|                  |                     | Current  | age     |   |  |
|                  |                     |          |         |   |  |
|                  |                     | Pages    | L - 34  |   |  |





1/2" or thicker





1/2" or thicker





1/2" or thicker