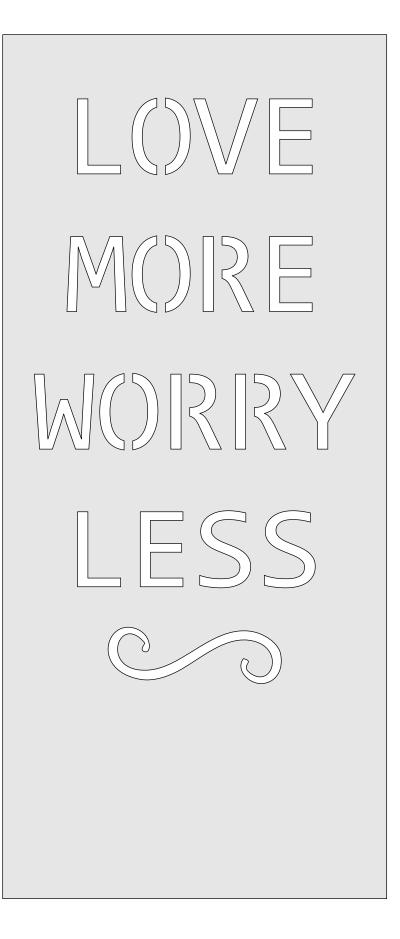

ter              | Multiple | Booklet |   |  |
|------------------|---------------------|----------|---------|---|--|
| 🔿 Fit            |                     |          |         |   |  |
| Actual size      | ◀                   |          |         |   |  |
| Shrink oversized | d pages             |          |         |   |  |
| Custom Scale:    | 100 %               |          |         |   |  |
| Choose paper s   | ource by PDF page s |          | nt      |   |  |
|                  |                     | All      |         | - |  |
|                  |                     | Current  | age     |   |  |
|                  |                     |          |         |   |  |
|                  |                     | Pages    | L - 34  |   |  |





1/2" or thicker





1/2" or thicker





1/2" or thicker