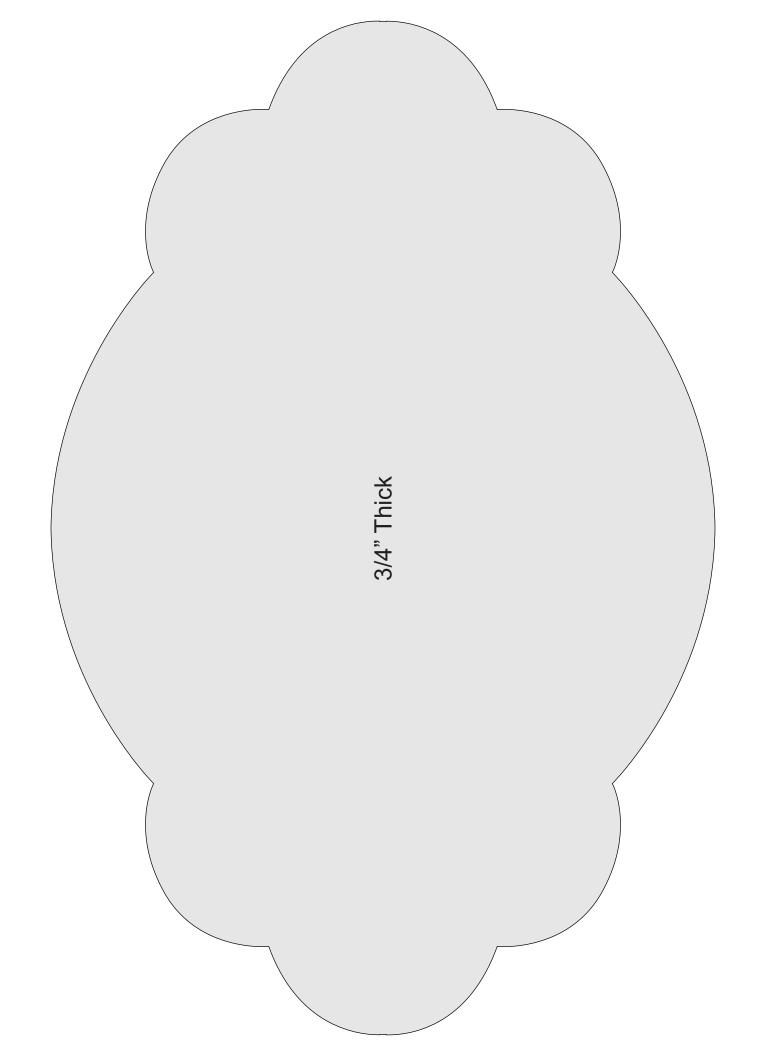

**Printing Instructions**



| S <u>i</u> ze    | Poster              | Multiple Booklet |  |
|------------------|---------------------|------------------|--|
| 🖱 Fit            |                     |                  |  |
| Actual size      | ◀──                 | -                |  |
| Shrink oversized | d pages             |                  |  |
| Custom Scale:    | 100 %               |                  |  |
| Choose paper s   | ource by PDF page s |                  |  |
|                  |                     | All              |  |
|                  |                     | 🔘 Current page   |  |
|                  |                     |                  |  |
|                  |                     | ○ Pages 1 - 34   |  |





#### The Scroll Saw Specialist www.seyco.com