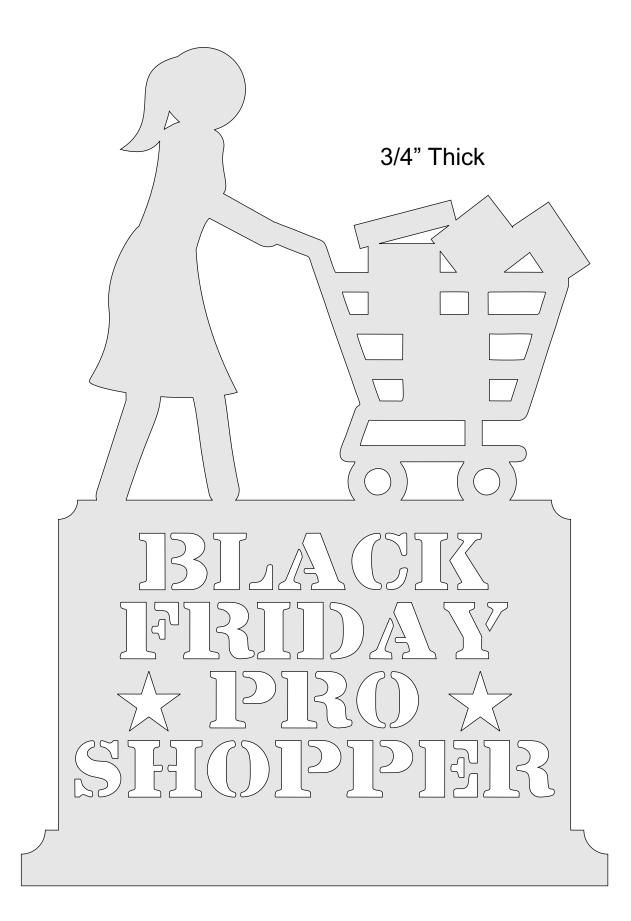

| S <u>i</u> ze    | Poster              | Multiple      | Booklet |  |
|------------------|---------------------|---------------|---------|--|
| 🖱 Fit            |                     |               |         |  |
| Actual size      | ◀                   |               |         |  |
| Shrink oversized | d pages             |               |         |  |
| Custom Scale:    | 100 %               |               |         |  |
| Choose paper s   | ource by PDF page s | ze Pages to P | int     |  |
|                  |                     | All           |         |  |
|                  |                     | Current       | oage    |  |
|                  |                     |               |         |  |
|                  |                     | Pages         | 1 - 34  |  |









3/4" Thick Base