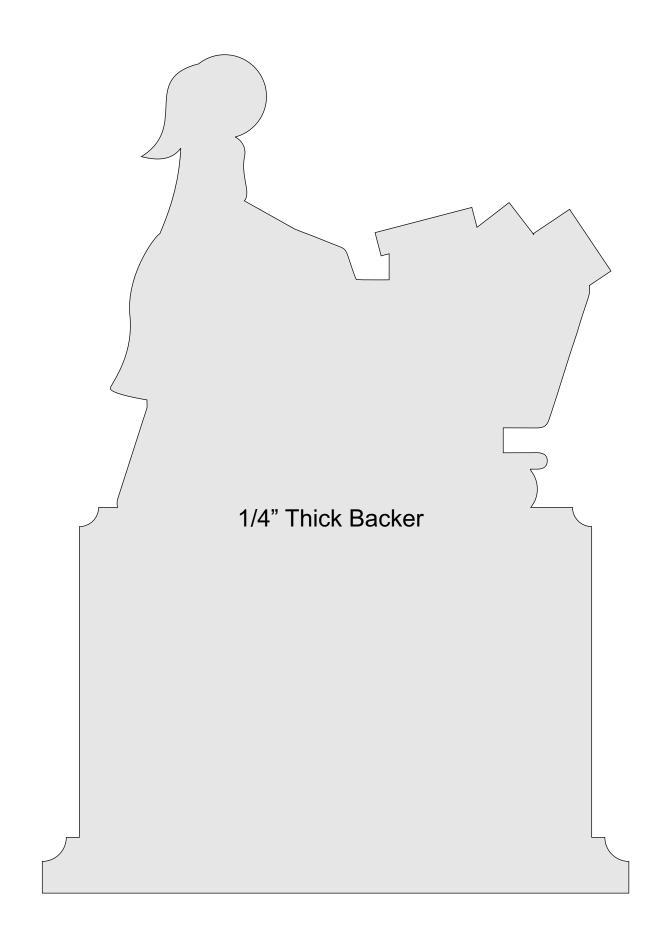

| S <u>i</u> ze    | Poster              | Multiple      | Booklet |  |
|------------------|---------------------|---------------|---------|--|
| 🖱 Fit            |                     |               |         |  |
| Actual size      | ◀                   |               |         |  |
| Shrink oversized | d pages             |               |         |  |
| Custom Scale:    | 100 %               |               |         |  |
| Choose paper s   | ource by PDF page s | ze Pages to P | int     |  |
|                  |                     | All           |         |  |
|                  |                     | Current       | oage    |  |
|                  |                     |               |         |  |
|                  |                     | Pages         | 1 - 34  |  |









3/4" Thick Base