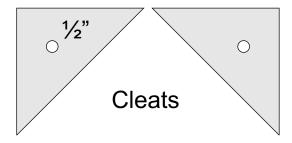

## Cottage Bird House

Made mostly from 1/4" Baltic Birch Ply.

Screw the base to the house for easy cleaning.

Glue the cleats into the bottom of the colpleted bird house. Pre-drill and counter sink the holes in the base and cleats.