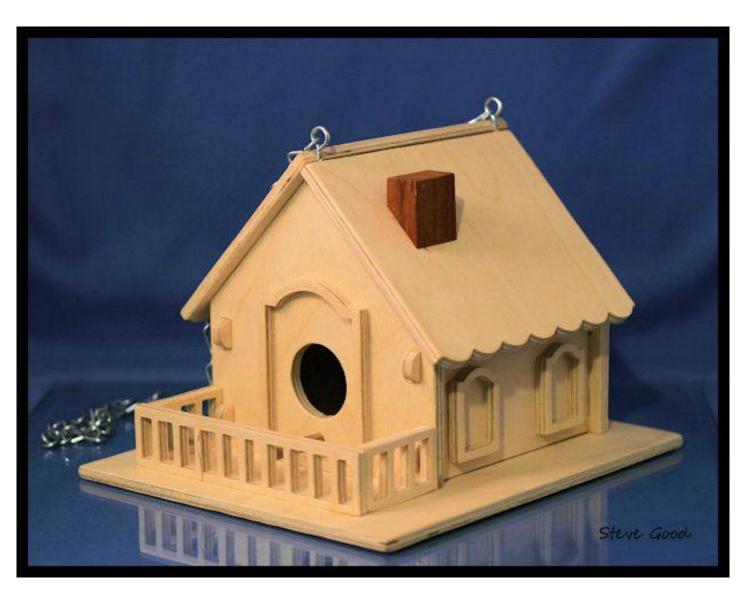

## Cottage Bird House

Made mostly from 1/4" Baltic Birch Ply.

Screw the base to the house for easy cleaning.

Glue the cleats into the bottom of the colpleted bird house. Pre-drill and counter sink the holes in the base and cleats.

One method to hand the bird house. Install eye screwa at the peak of the roof and use chain to hang from a limb.

Roof

1/4"