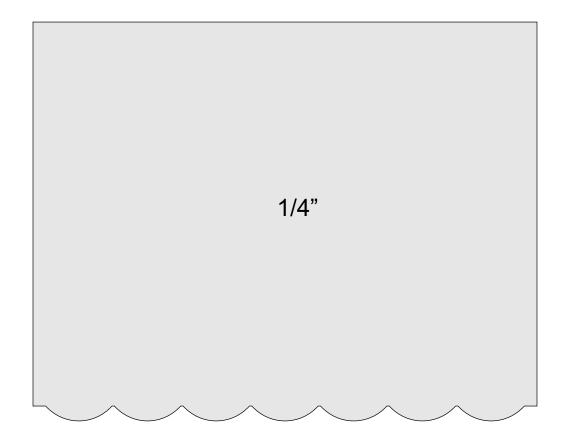

One method to hand the bird house. Install eye screwa at the peak of the roof and use chain to hang from a limb.

Roof

1/4"