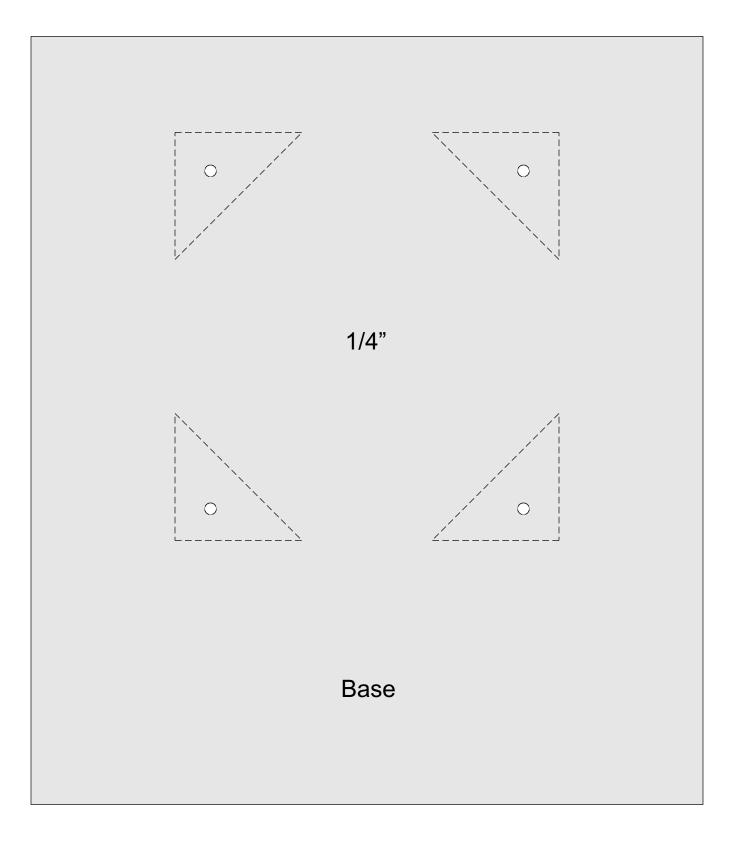

## Cottage Bird House

Made mostly from 1/4" Baltic Birch Ply.

Screw the base to the house for easy cleaning.

Glue the cleats into the bottom of the colpleted bird house. Pre-drill and counter sink the holes in the base and cleats.