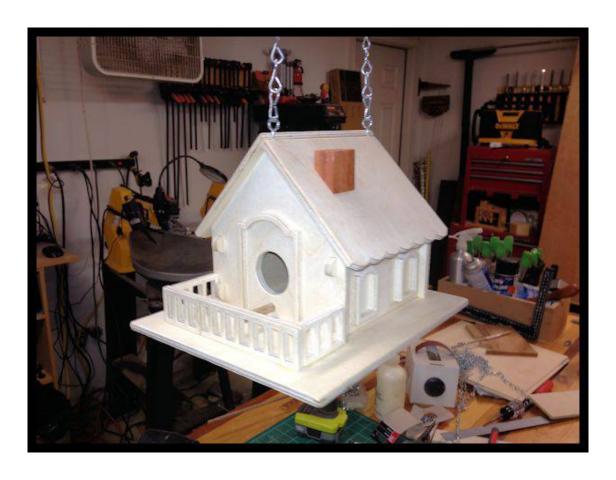

## Cottage Bird House

Made mostly from 1/4" Baltic Birch Ply.

Screw the base to the house for easy cleaning.

Glue the cleats into the bottom of the colpleted bird house. Pre-drill and counter sink the holes in the base and cleats.

One method to hand the bird house. Install eye screwa at the peak of the roof and use chain to hang from a limb.

Roof

1/4"