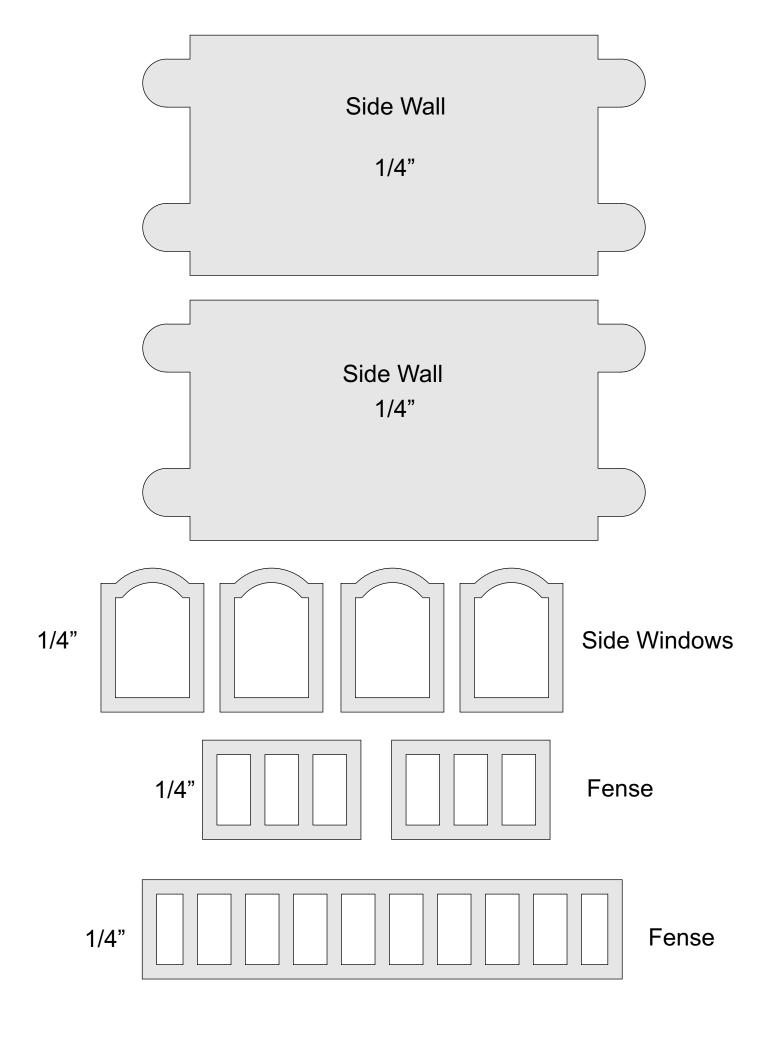

## Cottage Bird House

Made mostly from 1/4" Baltic Birch Ply.

Screw the base to the house for easy cleaning.

Glue the cleats into the bottom of the colpleted bird house. Pre-drill and counter sink the holes in the base and cleats.