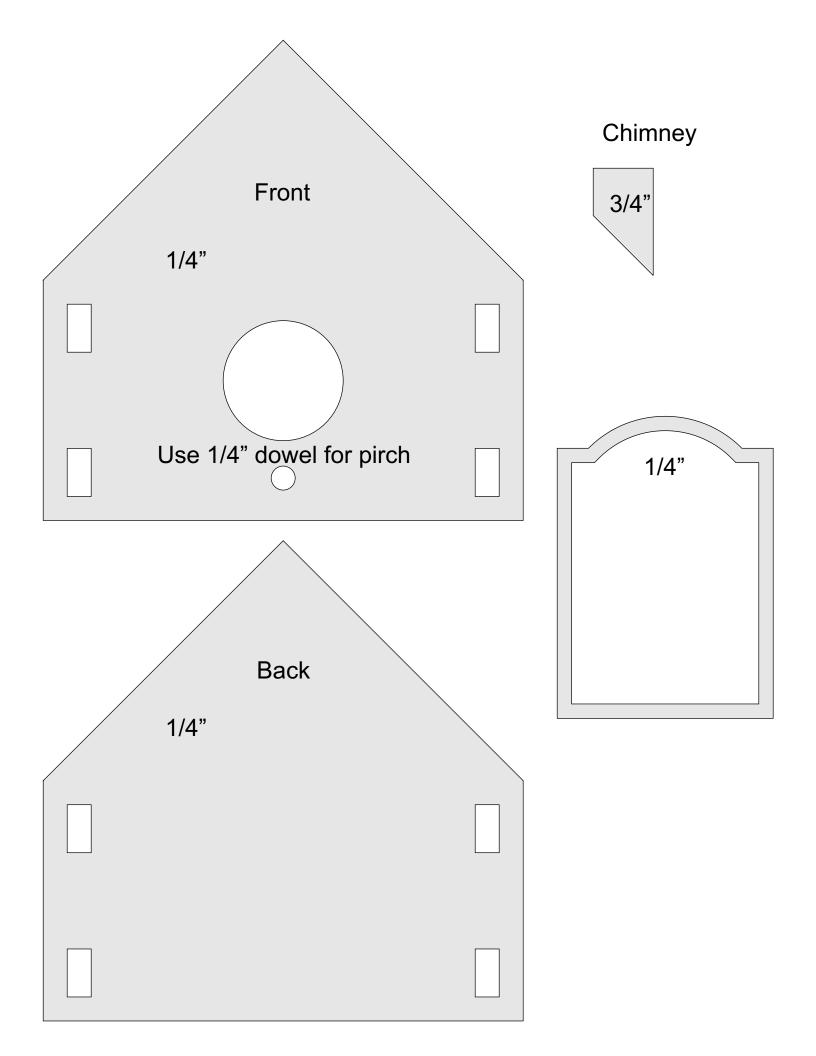

## Cottage Bird House

Made mostly from 1/4" Baltic Birch Ply.

Screw the base to the house for easy cleaning.

Glue the cleats into the bottom of the colpleted bird house. Pre-drill and counter sink the holes in the base and cleats.