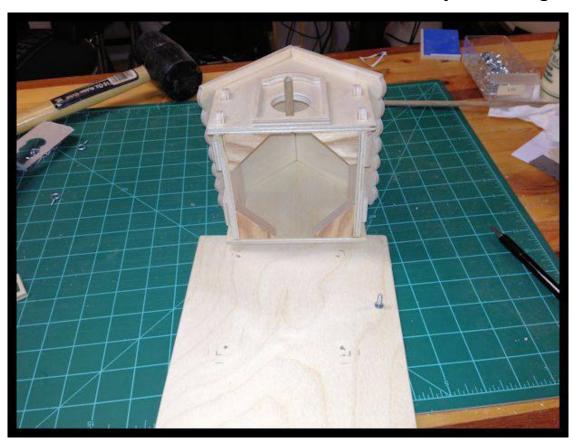

## Cottage Bird House

Made mostly from 1/4" Baltic Birch Ply.

Screw the base to the house for easy cleaning.

Glue the cleats into the bottom of the colpleted bird house. Pre-drill and counter sink the holes in the base and cleats.