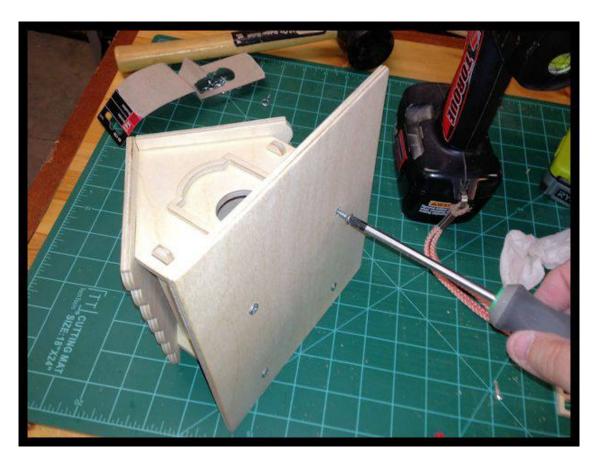

## Cottage Bird House

Made mostly from 1/4" Baltic Birch Ply.

Screw the base to the house for easy cleaning.

Glue the cleats into the bottom of the colpleted bird house. Pre-drill and counter sink the holes in the base and cleats.