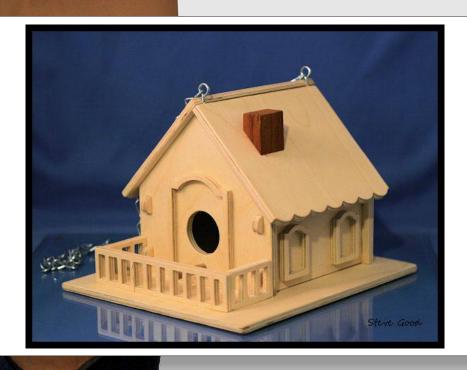

## Cottage Bird House

Made mostly from 1/4" Baltic Birch Ply.

Screw the base to the house for easy cleaning.

Glue the cleats into the bottom of the colpleted bird house. Pre-drill and counter sink the holes in the base and cleats.

One method to hand the bird house. Install eye screwa at the peak of the roof and use chain to hang from a limb.

Roof

1/4"