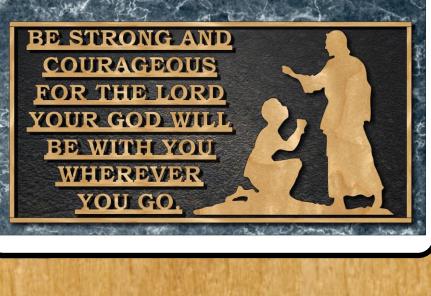

## Be strong and courageous for the Lord your God will be with you wherever you go.

#### NOT FULL SIZE

Cut a backer board 20" X 10" X 3/4"

Cut trim 20" X .25". Cut Two Cut Trim 9.5 X .25. Cut Two

NOT FULL SIZE