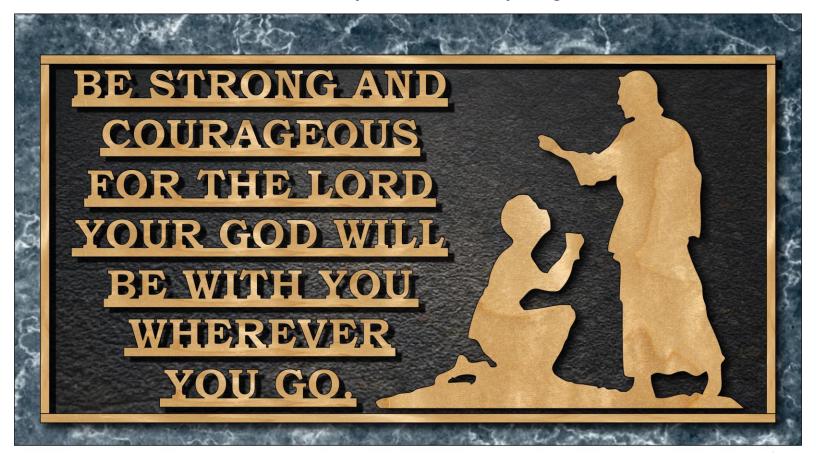

## Be strong and courageous for the Lord your God will be with you wherever you go.

#### NOT FULL SIZE

Cut a backer board 20" X 10" X 3/4"

Cut trim 20" X .25". Cut Two Cut Trim 9.5 X .25. Cut Two

NOT FULL SIZE