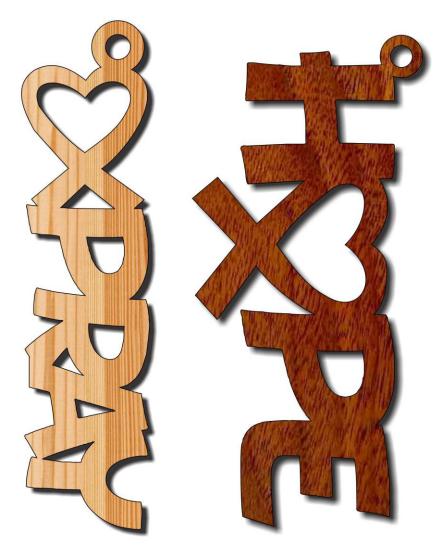

|                    |                      | Pages    | 1 - 34  |  |

Breast Cancer Awareness Pray and Hope. Mirror hangers.