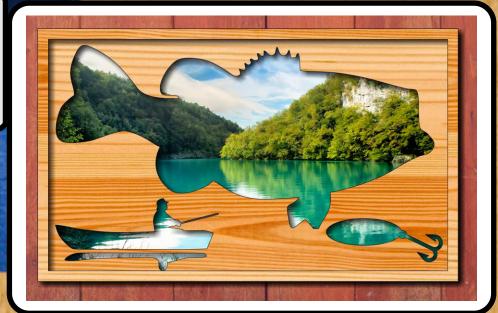

## Bass Fishing Art

1/4" Thick
Glue the photo to this backer board.
Use small brad nails to attach the backer board an photo to the cutout.

|                              |  |  | _ |
|------------------------------|--|--|---|
|                              |  |  |   |
|                              |  |  |   |
|                              |  |  |   |
|                              |  |  |   |
|                              |  |  |   |
|                              |  |  |   |
|                              |  |  |   |
|                              |  |  |   |
|                              |  |  |   |
|                              |  |  |   |
|                              |  |  |   |
|                              |  |  |   |
|                              |  |  |   |
|                              |  |  |   |
|                              |  |  |   |
|                              |  |  |   |
|                              |  |  |   |
|                              |  |  |   |
|                              |  |  |   |
| пе                           |  |  |   |
| 1/4" Thick Frame<br>Optional |  |  |   |
| -<br>-                       |  |  |   |
| Thi                          |  |  |   |
| 1/4"<br>Opti                 |  |  |   |
| `                            |  |  |   |

Print on high-quality photo paper. Glue to the backer board.