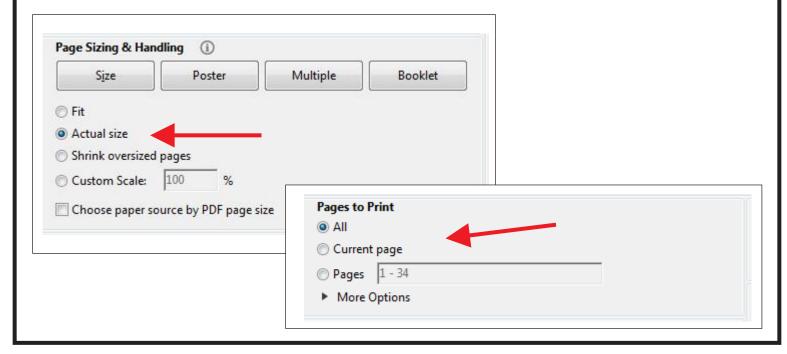

Steve Good retains the right to the pattern. If you have any questions about the use of this pattern please contact me at steve@stevedgood.com

When printing this pattern it is important to print it full size. When you bring up the print dialog box look in the "Page Sizing & Handling" section. Make sure the "Actual Size" is selected before you hit print.

You also only need to print the page/s you need. After the print dialog opens look for the "Pages to Print" section. You can print the current page or a range of pages. This will help save ink by not printing the title/instruction pages.