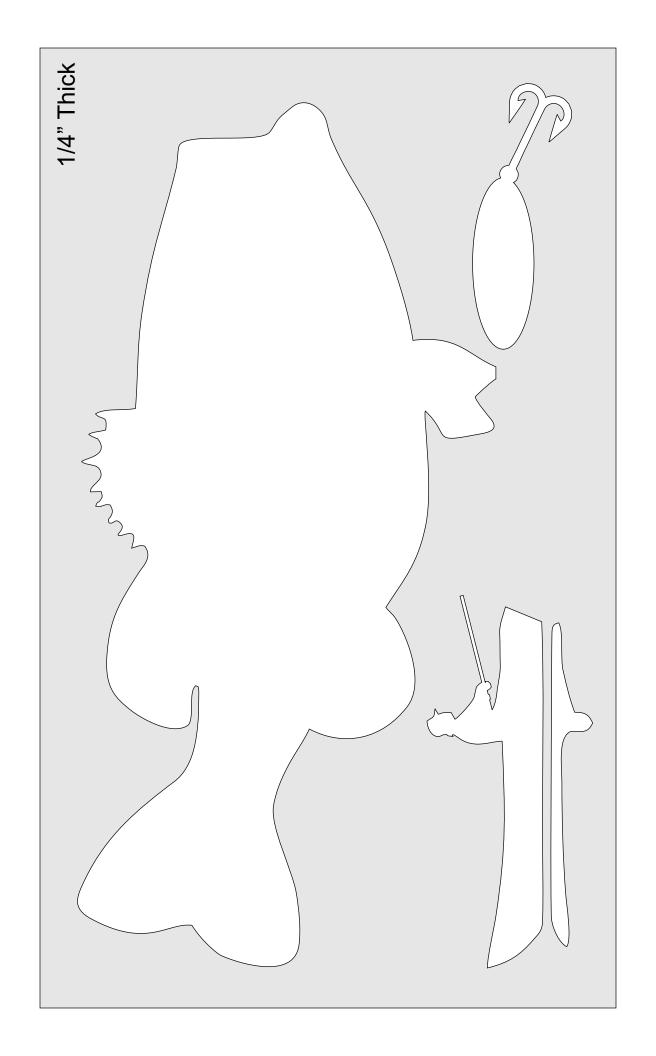

## Bass Fishing Art

1/4" Thick
Glue the photo to this backer board.
Use small brad nails to attach the backer board an photo to the cutout.

|                              |  |  | _ |
|------------------------------|--|--|---|
|                              |  |  |   |
|                              |  |  |   |
|                              |  |  |   |
|                              |  |  |   |
|                              |  |  |   |
|                              |  |  |   |
|                              |  |  |   |
|                              |  |  |   |
|                              |  |  |   |
|                              |  |  |   |
|                              |  |  |   |
|                              |  |  |   |
|                              |  |  |   |
|                              |  |  |   |
|                              |  |  |   |
|                              |  |  |   |
|                              |  |  |   |
|                              |  |  |   |
|                              |  |  |   |
| пе                           |  |  |   |
| 1/4" Thick Frame<br>Optional |  |  |   |
| -<br>-                       |  |  |   |
| Thi                          |  |  |   |
| 1/4"<br>Opti                 |  |  |   |
| `                            |  |  |   |

Print on high-quality photo paper. Glue to the backer board.