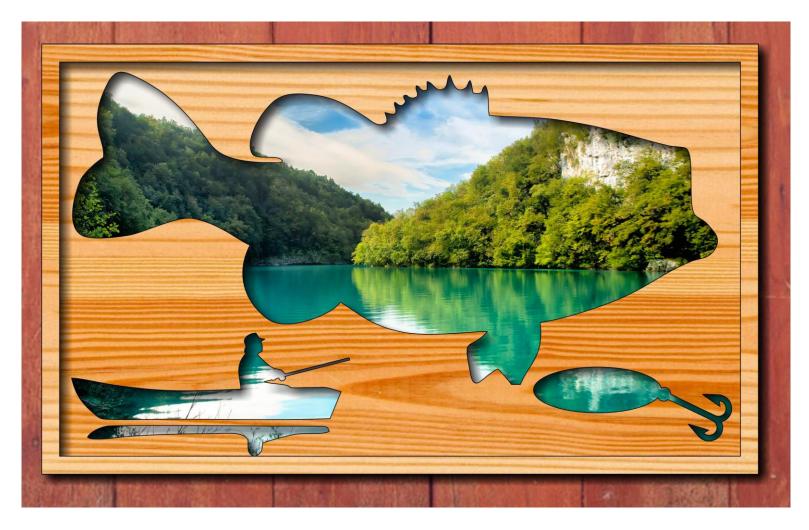

## Bass Fishing Art

1/4" Thick
Glue the photo to this backer board.
Use small brad nails to attach the backer board an photo to the cutout.

|                              |  |  | _ |
|------------------------------|--|--|---|
|                              |  |  |   |
|                              |  |  |   |
|                              |  |  |   |
|                              |  |  |   |
|                              |  |  |   |
|                              |  |  |   |
|                              |  |  |   |
|                              |  |  |   |
|                              |  |  |   |
|                              |  |  |   |
|                              |  |  |   |
|                              |  |  |   |
|                              |  |  |   |
|                              |  |  |   |
|                              |  |  |   |
|                              |  |  |   |
|                              |  |  |   |
|                              |  |  |   |
|                              |  |  |   |
| пе                           |  |  |   |
| 1/4" Thick Frame<br>Optional |  |  |   |
| -<br>-                       |  |  |   |
| Thi                          |  |  |   |
| 1/4"<br>Opti                 |  |  |   |
| `                            |  |  |   |

Print on high-quality photo paper. Glue to the backer board.