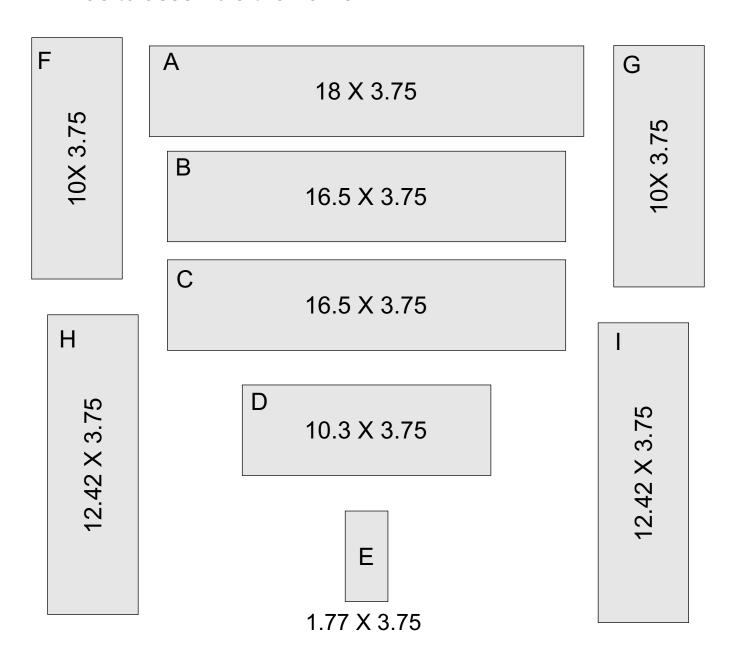

## Cut List in inches.

Rather than making all the cuts first it can be easier to cut the pieces with angle cuts long and sneak up on the length as to assemble the frame.