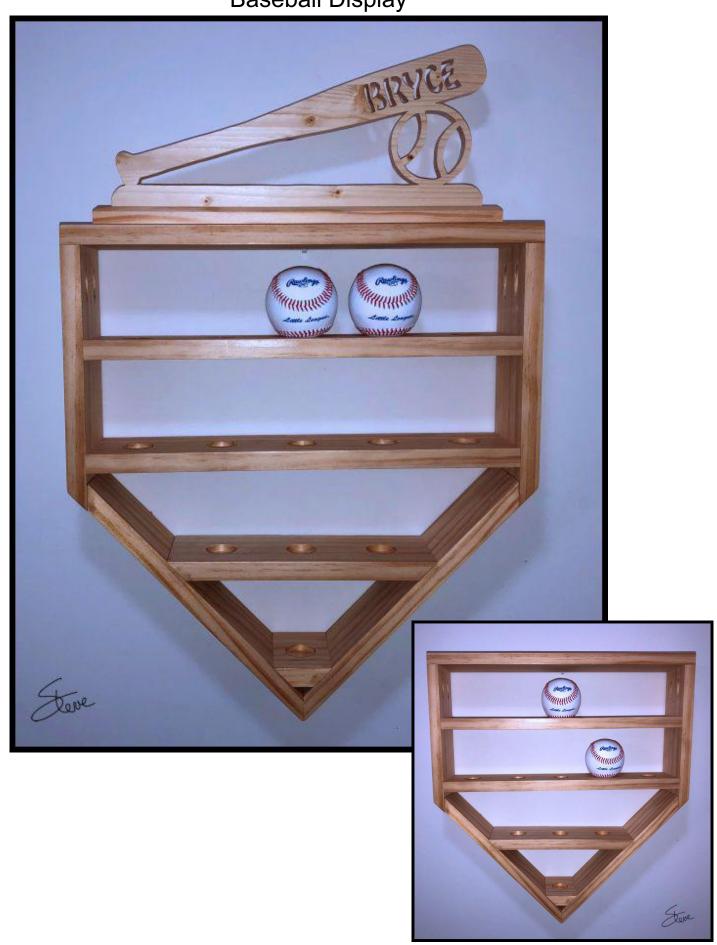

## **Printing Instructions**

Baseball Display

I have included a blank template for the baseball bat. You can add your custom name using a stencil font. I am not including instructions to add the name. Sorry.