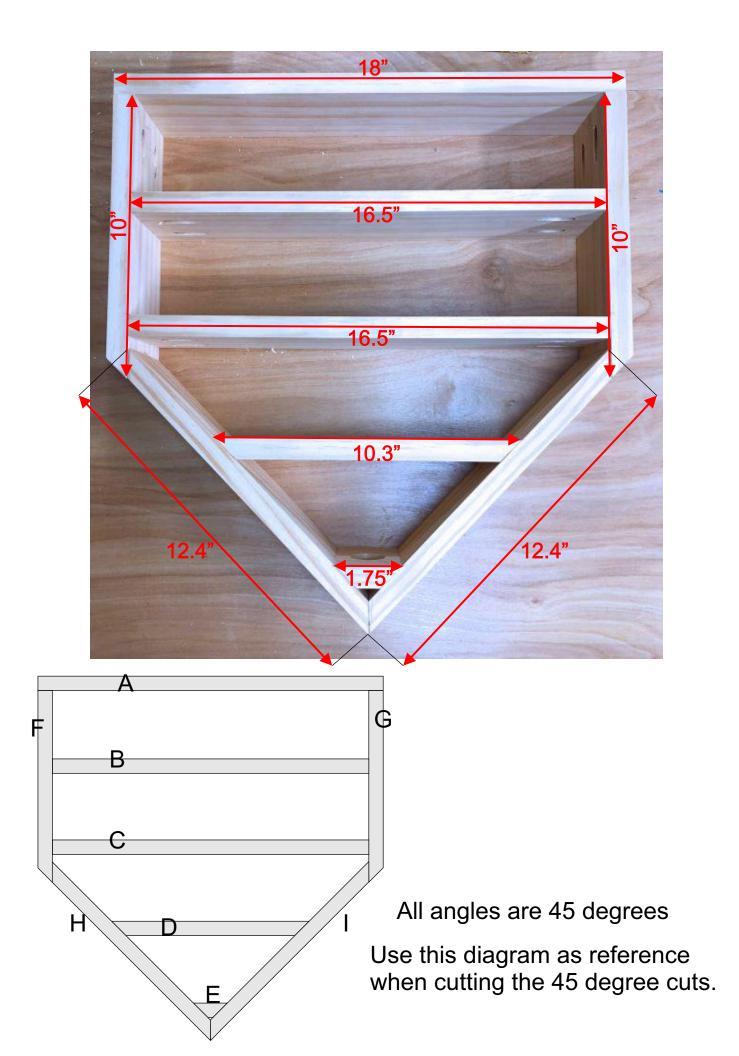

I used a 1.25" forstner bit to drill the holes 3/8" deep.

Pocket hole joinery 3.5" between shelves

Glue and brads on all the 45 degree joints.

## Cut List in inches.

Rather than making all the cuts first it can be easier to cut the pieces with angle cuts long and sneak up on the length as to assemble the frame.