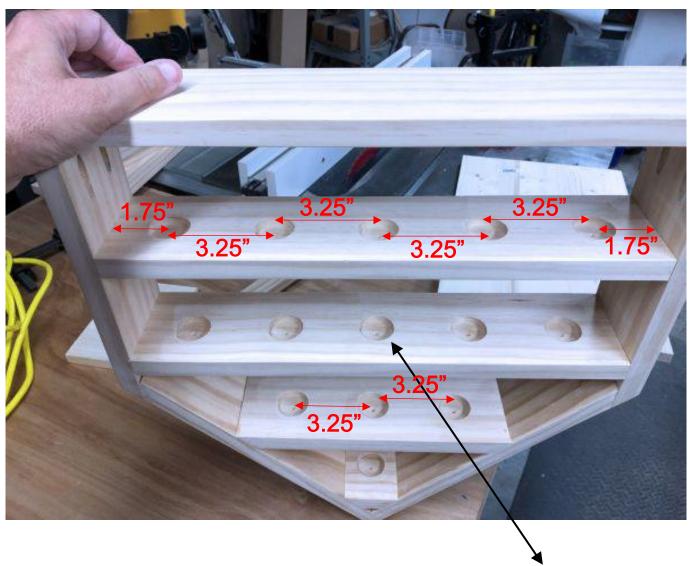

I used a 1.25" forstner bit to drill the holes 3/8" deep.

Pocket hole joinery 3.5" between shelves

Glue and brads on all the 45 degree joints.