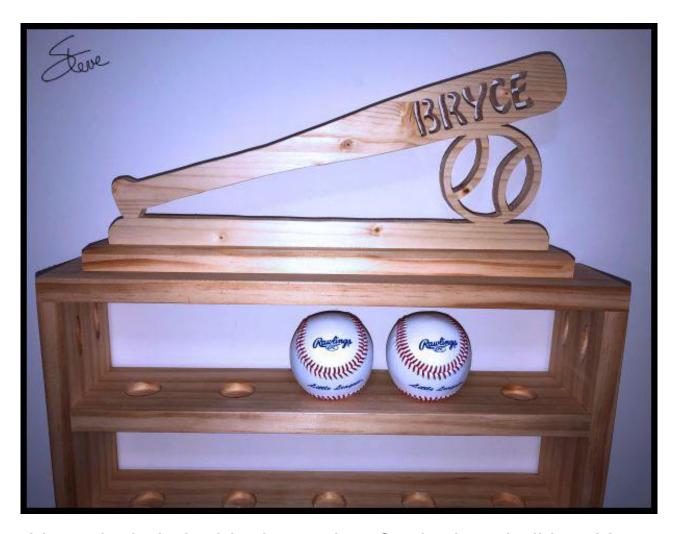

## **Printing Instructions**

Baseball Display

I have included a blank template for the baseball bat. You can add your custom name using a stencil font. I am not including instructions to add the name. Sorry.