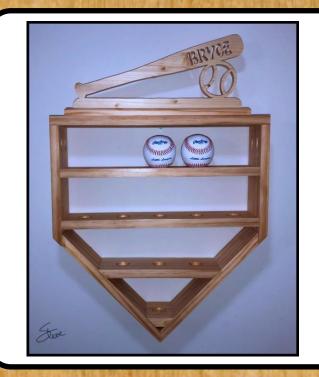

## **Printing Instructions**

Baseball Display

I have included a blank template for the baseball bat. You can add your custom name using a stencil font. I am not including instructions to add the name. Sorry.

I used a 1.25" forstner bit to drill the holes 3/8" deep.

Pocket hole joinery 3.5" between shelves

Glue and brads on all the 45 degree joints.

## Cut List in inches.

Rather than making all the cuts first it can be easier to cut the pieces with angle cuts long and sneak up on the length as to assemble the frame.