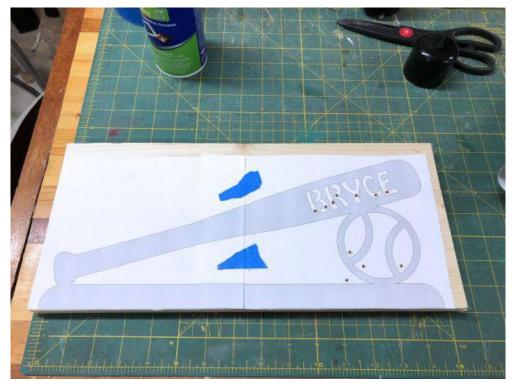

## **Printing Instructions**

Baseball Display

I have included a blank template for the baseball bat. You can add your custom name using a stencil font. I am not including instructions to add the name. Sorry.