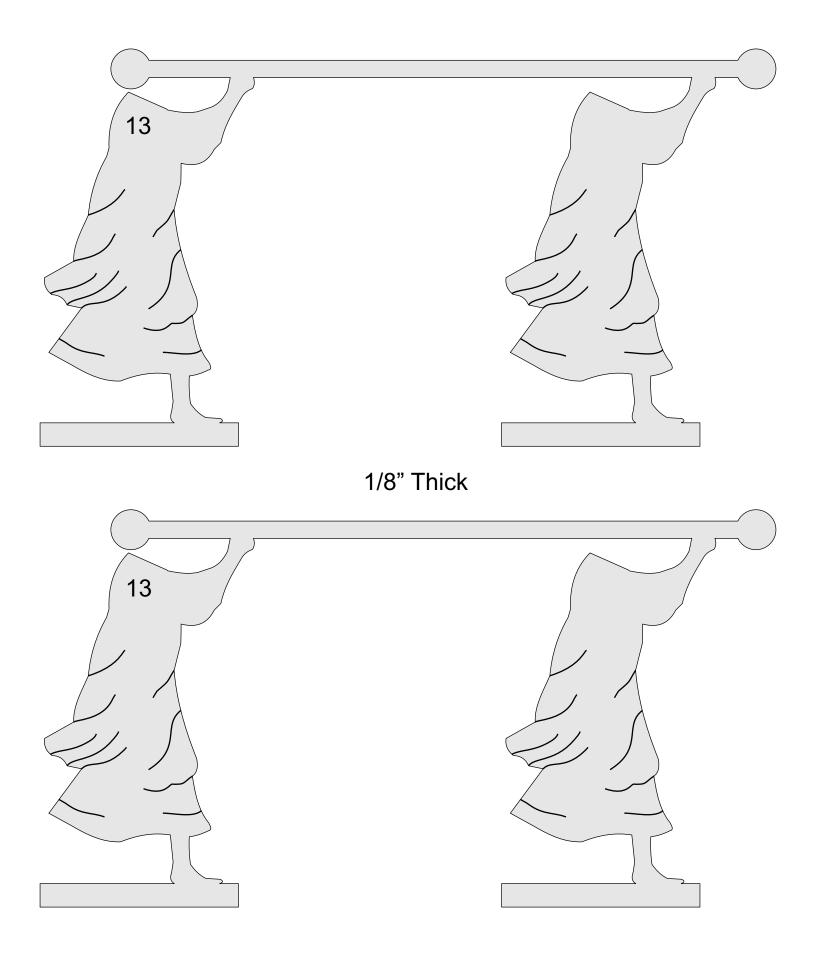

e ink by not printing the title/instruction pages.

#### **Printing Instructions**



| ) Fit                    |               |        |        |  |
|--------------------------|---------------|--------|--------|--|
|                          |               |        |        |  |
| Actual size              |               | •      |        |  |
| ) Shrink oversized pages | 5             |        |        |  |
| Custom Scale: 100        | %             |        |        |  |
| Choose paper source b    | by PDF page s |        | Print  |  |
|                          |               | All    | -      |  |
|                          |               | Currer |        |  |
|                          |               | Pages  | 1 - 34 |  |



















#### 1/8" Thick





1/8" Thick









1/8" Thick









1/8" Thick