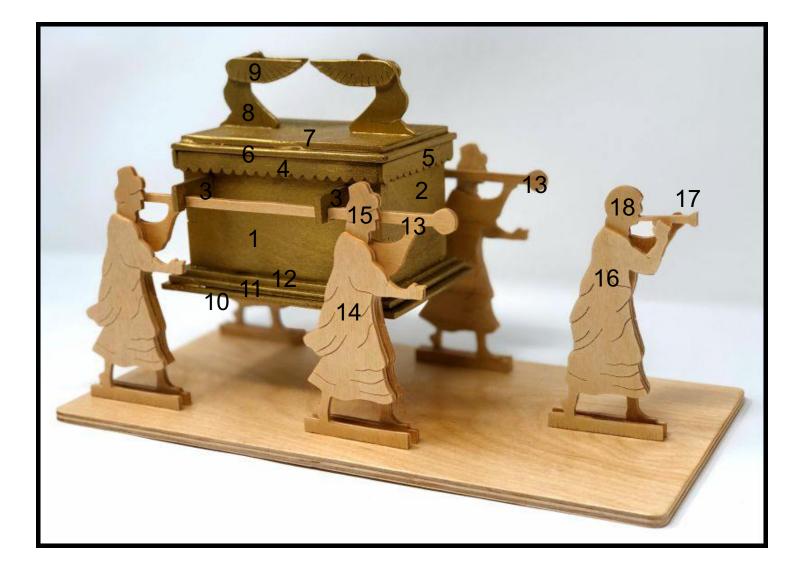

age or a range of pages. This will help save ink by not printing the title/instruction pages.

#### **Printing Instructions**



| ) Fit                    |               |        |        |  |
|--------------------------|---------------|--------|--------|--|
|                          |               |        |        |  |
| Actual size              |               | •      |        |  |
| ) Shrink oversized pages | 5             |        |        |  |
| Custom Scale: 100        | %             |        |        |  |
| Choose paper source b    | by PDF page s |        | Print  |  |
|                          |               | All    | -      |  |
|                          |               | Currer |        |  |
|                          |               | Pages  | 1 - 34 |  |



















#### 1/8" Thick





1/8" Thick









1/8" Thick









1/8" Thick