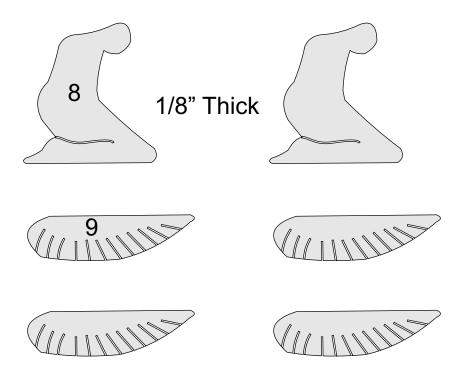

or a range of pages. This will help save ink by not printing the title/instruction pages.

#### **Printing Instructions**



| ) Fit                    |               |        |        |  |
|--------------------------|---------------|--------|--------|--|
|                          |               |        |        |  |
| Actual size              |               | •      |        |  |
| ) Shrink oversized pages | 5             |        |        |  |
| Custom Scale: 100        | %             |        |        |  |
| Choose paper source b    | by PDF page s |        | Print  |  |
|                          |               | All    | -      |  |
|                          |               | Currer |        |  |
|                          |               | Pages  | 1 - 34 |  |



















#### 1/8" Thick





1/8" Thick









1/8" Thick









1/8" Thick