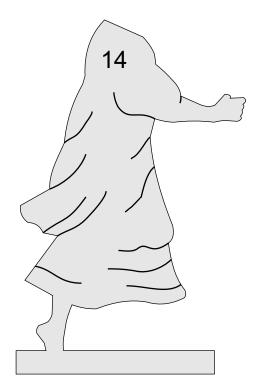

ink by not printing the title/instruction pages.

#### **Printing Instructions**



| ) Fit                    |               |        |        |  |
|--------------------------|---------------|--------|--------|--|
|                          |               |        |        |  |
| Actual size              |               | •      |        |  |
| ) Shrink oversized pages | 5             |        |        |  |
| Custom Scale: 100        | %             |        |        |  |
| Choose paper source b    | by PDF page s |        | Print  |  |
|                          |               | All    | -      |  |
|                          |               | Currer |        |  |
|                          |               | Pages  | 1 - 34 |  |



















#### 1/8" Thick





1/8" Thick









1/8" Thick









1/8" Thick