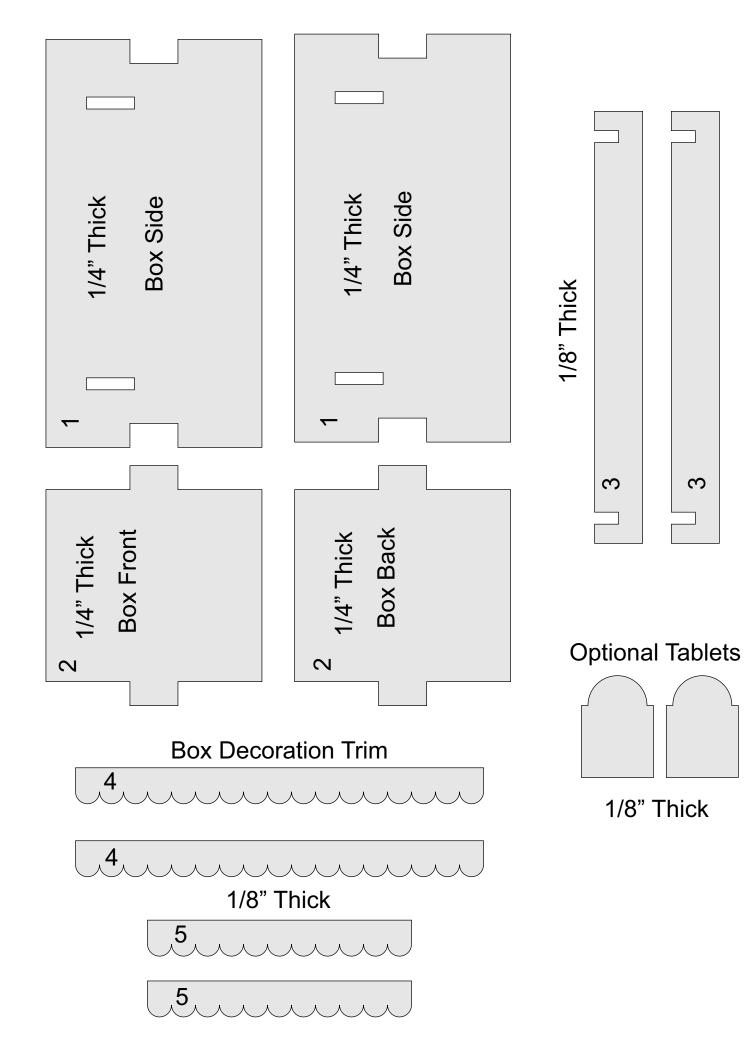

e or a range of pages. This will help save ink by not printing the title/instruction pages.

#### **Printing Instructions**



| ) Fit                    |               |        |        |  |
|--------------------------|---------------|--------|--------|--|
|                          |               |        |        |  |
| Actual size              |               | •      |        |  |
| ) Shrink oversized pages | 5             |        |        |  |
| Custom Scale: 100        | %             |        |        |  |
| Choose paper source b    | by PDF page s |        | Print  |  |
|                          |               | All    | -      |  |
|                          |               | Currer |        |  |
|                          |               | Pages  | 1 - 34 |  |



















#### 1/8" Thick





1/8" Thick









1/8" Thick









1/8" Thick