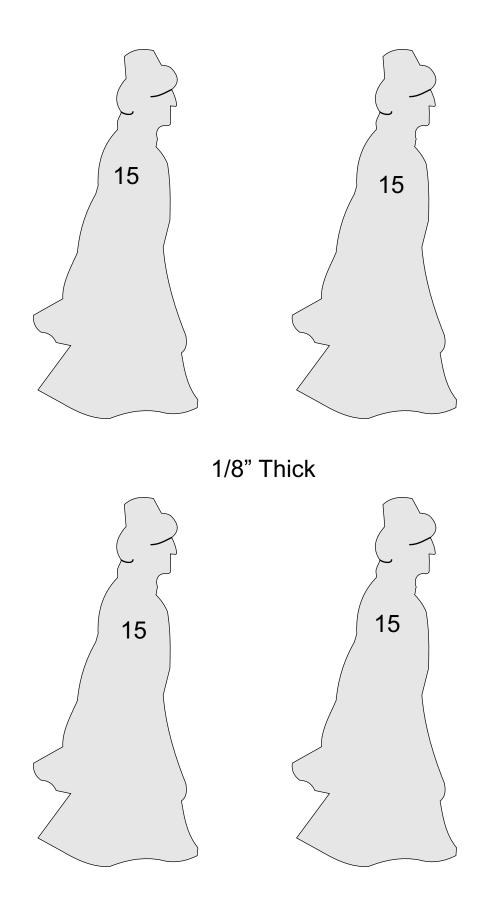

the title/instruction pages.

#### **Printing Instructions**



| ) Fit                    |               |        |        |  |
|--------------------------|---------------|--------|--------|--|
|                          |               |        |        |  |
| Actual size              |               | •      |        |  |
| ) Shrink oversized pages | 5             |        |        |  |
| Custom Scale: 100        | %             |        |        |  |
| Choose paper source b    | by PDF page s |        | Print  |  |
|                          |               | All    | -      |  |
|                          |               | Currer |        |  |
|                          |               | Pages  | 1 - 34 |  |



















#### 1/8" Thick





1/8" Thick









1/8" Thick









1/8" Thick