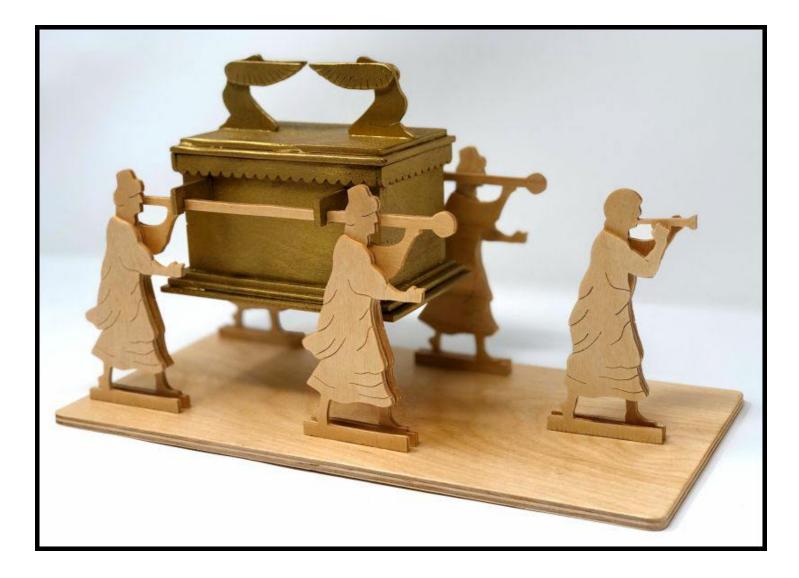

current page or a range of pages. This will help save ink by not printing the title/instruction pages.

#### **Printing Instructions**



| ) Fit                    |               |        |        |  |
|--------------------------|---------------|--------|--------|--|
|                          |               |        |        |  |
| Actual size              |               | •      |        |  |
| ) Shrink oversized pages | 5             |        |        |  |
| Custom Scale: 100        | %             |        |        |  |
| Choose paper source b    | by PDF page s |        | Print  |  |
|                          |               | All    | -      |  |
|                          |               | Currer |        |  |
|                          |               | Pages  | 1 - 34 |  |



















#### 1/8" Thick





1/8" Thick









1/8" Thick









1/8" Thick