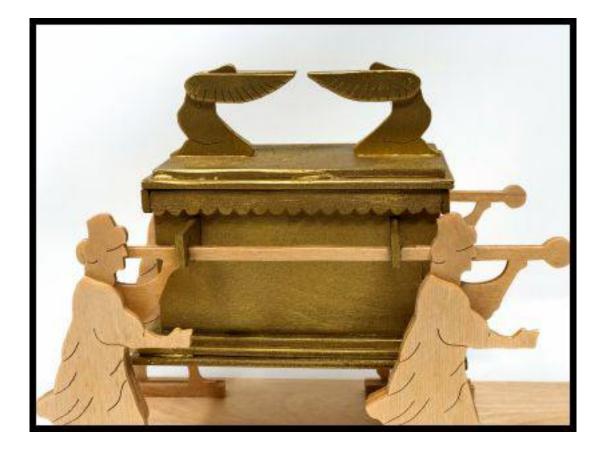

urrent page or a range of pages. This will help save ink by not printing the title/instruction pages.

#### **Printing Instructions**



| ) Fit                    |               |        |        |  |
|--------------------------|---------------|--------|--------|--|
|                          |               |        |        |  |
| Actual size              |               | •      |        |  |
| ) Shrink oversized pages | 5             |        |        |  |
| Custom Scale: 100        | %             |        |        |  |
| Choose paper source b    | by PDF page s |        | Print  |  |
|                          |               | All    | -      |  |
|                          |               | Currer |        |  |
|                          |               | Pages  | 1 - 34 |  |



















#### 1/8" Thick





1/8" Thick









1/8" Thick









1/8" Thick