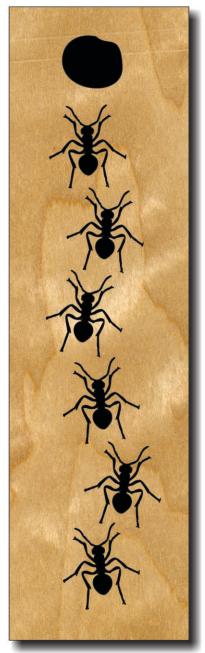

by not printing the title/instruction pages.

## **Printing Instructions**



| S <u>i</u> ze    | Poster              | Multiple Booklet |  |
|------------------|---------------------|------------------|--|
| 🖱 Fit            |                     |                  |  |
| Actual size      | ◀──                 | -                |  |
| Shrink oversized | d pages             |                  |  |
| Custom Scale:    | 100 %               |                  |  |
| Choose paper s   | ource by PDF page s |                  |  |
|                  |                     | All              |  |
|                  |                     | 🔘 Current page   |  |
|                  |                     |                  |  |
|                  |                     | ○ Pages 1 - 34   |  |

Ants





Your source for scroll saw ready boards.



1/4" Thick

Paint Black