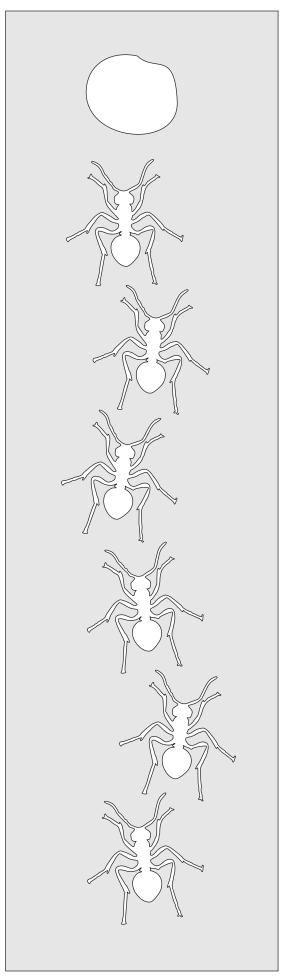

## **Printing Instructions**



| S <u>i</u> ze    | Poster              | Multiple Booklet |  |
|------------------|---------------------|------------------|--|
| 🖱 Fit            |                     |                  |  |
| Actual size      | ◀──                 | -                |  |
| Shrink oversized | d pages             |                  |  |
| Custom Scale:    | 100 %               |                  |  |
| Choose paper s   | ource by PDF page s |                  |  |
|                  |                     | All              |  |
|                  |                     | 🔘 Current page   |  |
|                  |                     |                  |  |
|                  |                     | ○ Pages 1 - 34   |  |

Ants





Your source for scroll saw ready boards.



1/4" Thick

Paint Black