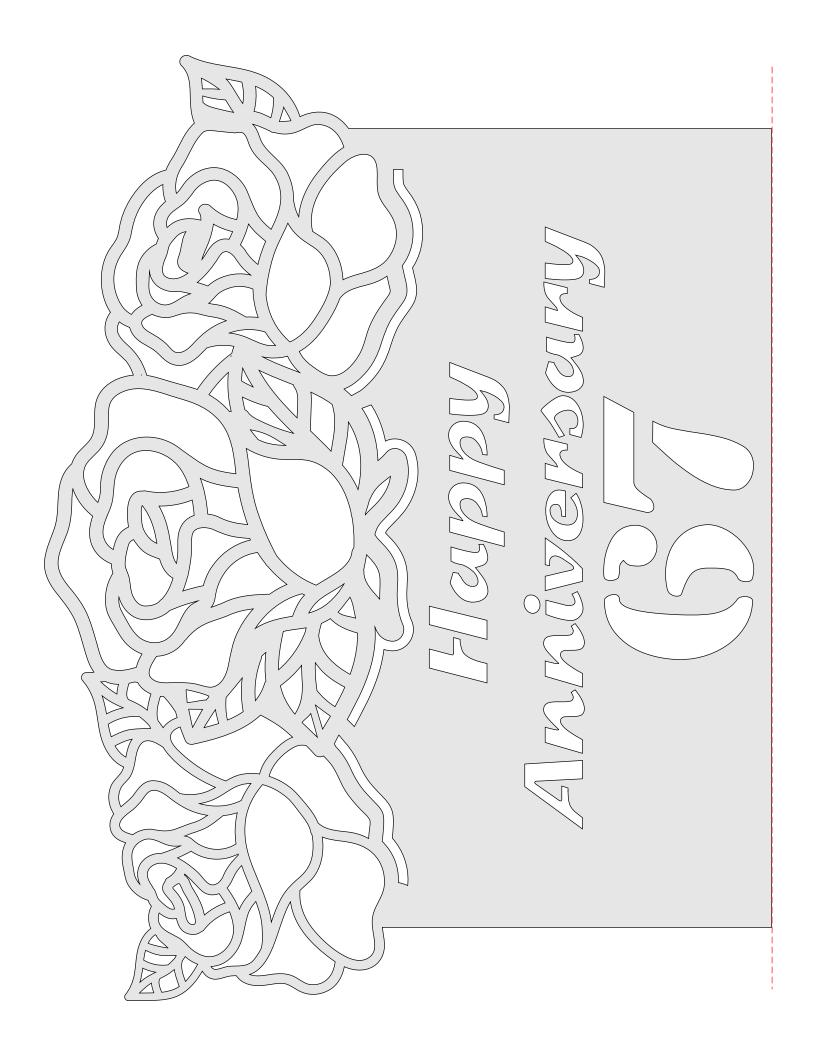

## **Printing Instructions**

Anniversary Plaque 1-75

3/4" Thick Bottom of Plaque The pattern is in two parts. Cut out both parts and tape them together for a complete pattern.