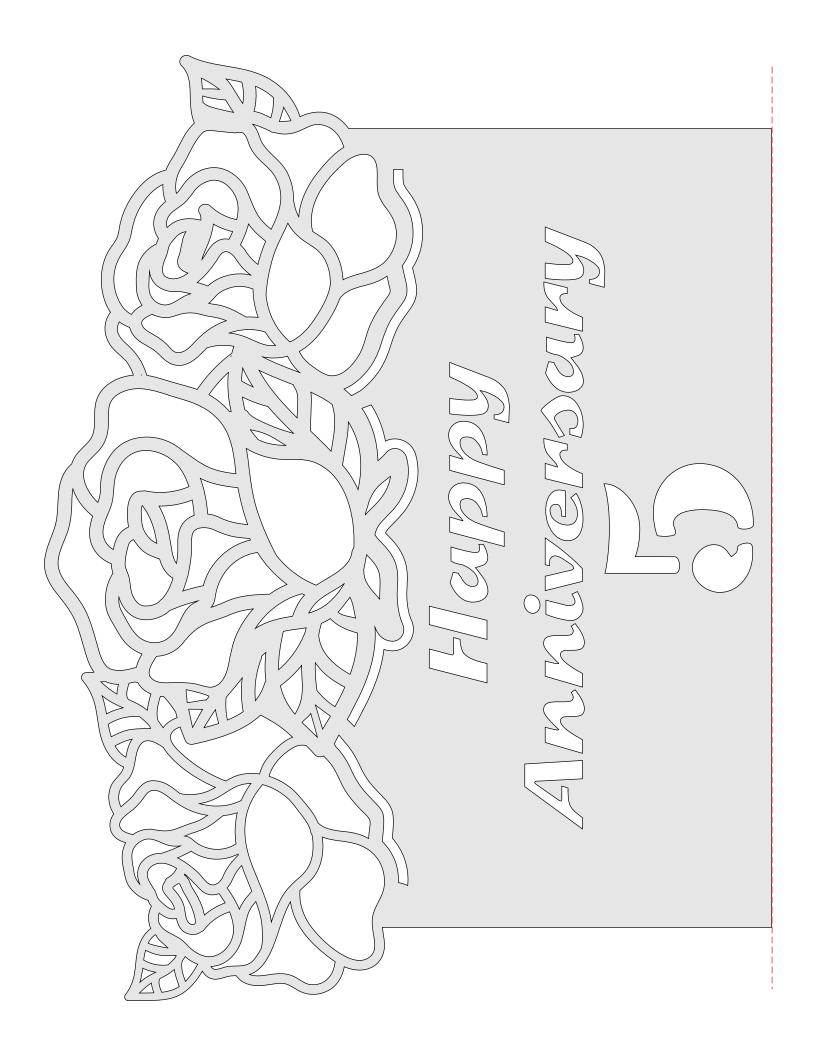

## **Printing Instructions**

Anniversary Plaque 1-75

3/4" Thick Bottom of Plaque The pattern is in two parts. Cut out both parts and tape them together for a complete pattern.