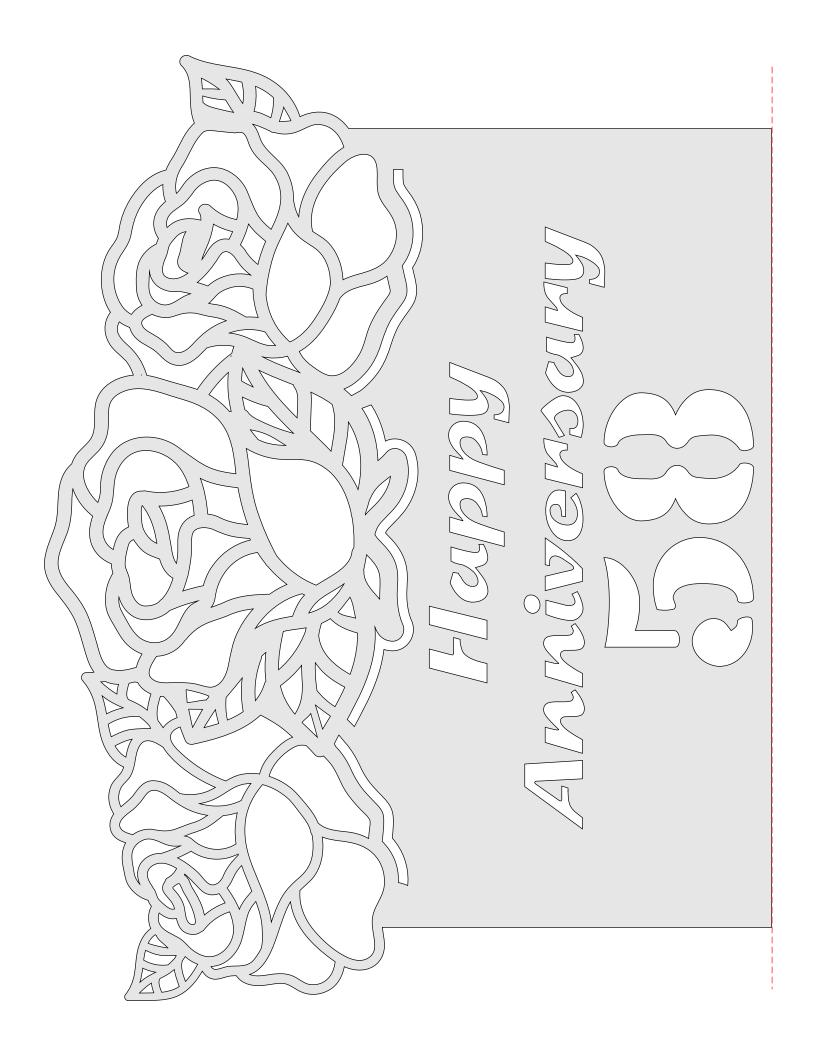

## **Printing Instructions**

Anniversary Plaque 1-75

3/4" Thick Bottom of Plaque The pattern is in two parts. Cut out both parts and tape them together for a complete pattern.