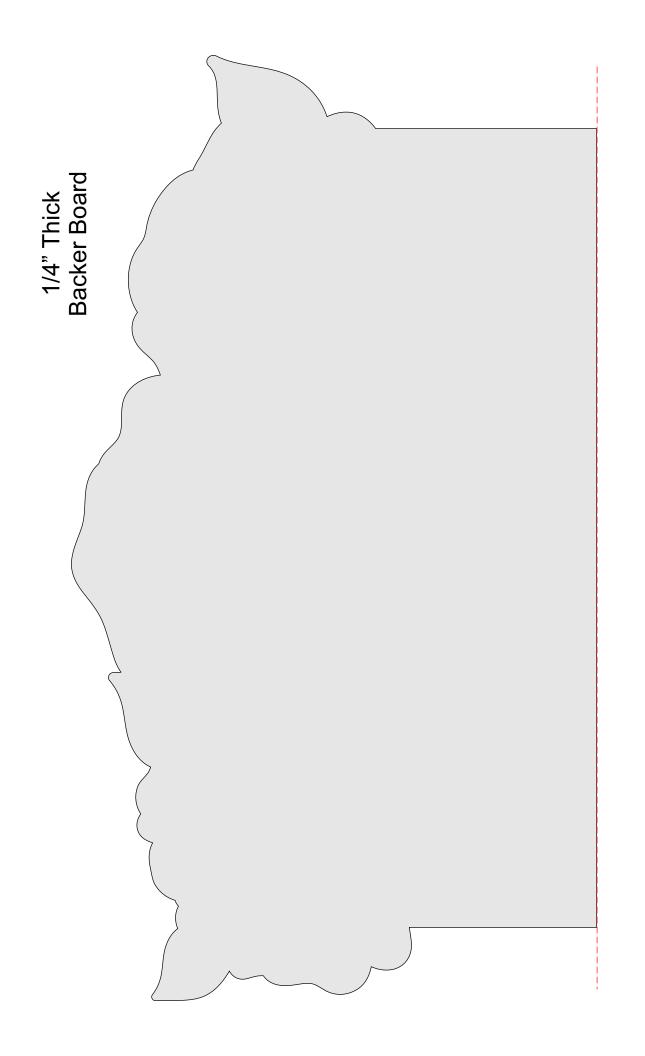

## **Printing Instructions**

Anniversary Plaque 1-75

3/4" Thick Bottom of Plaque The pattern is in two parts. Cut out both parts and tape them together for a complete pattern.