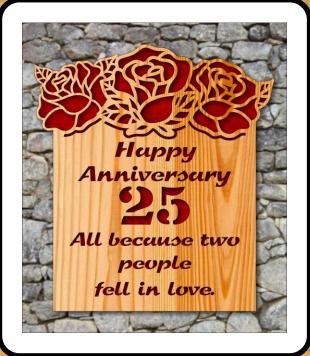

## **Printing Instructions**

Anniversary Plaque 1-75

3/4" Thick Bottom of Plaque The pattern is in two parts. Cut out both parts and tape them together for a complete pattern.