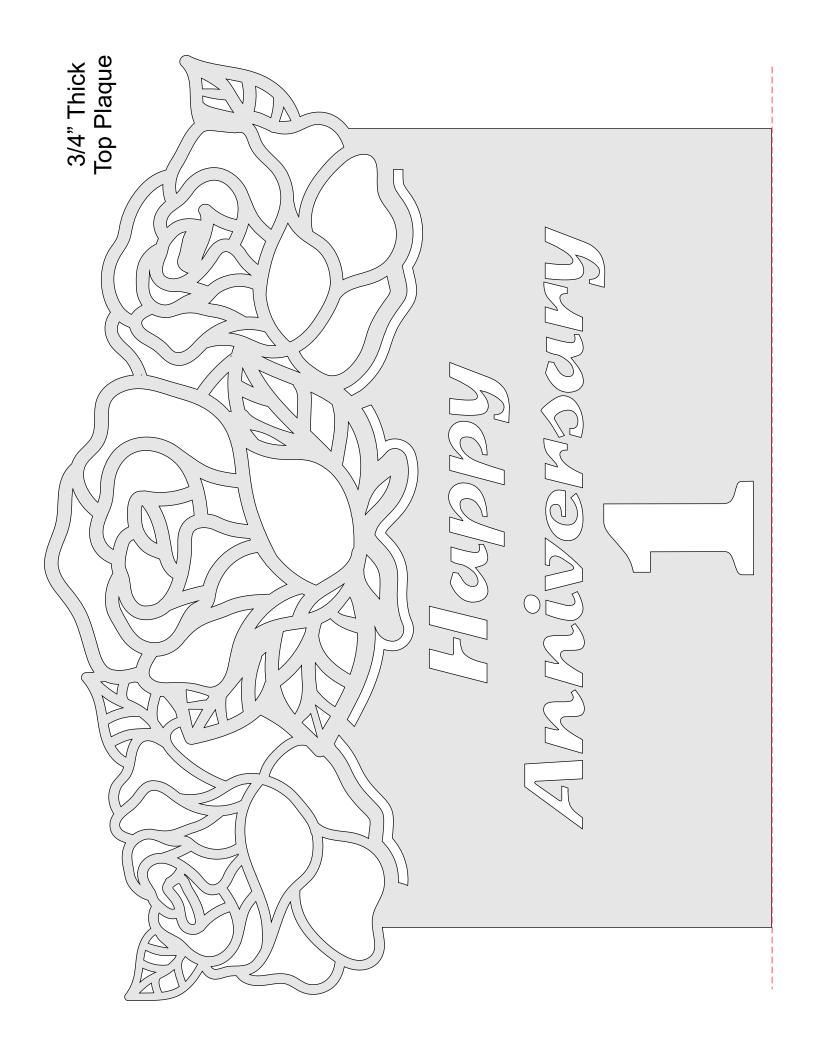

## **Printing Instructions**

Anniversary Plaque 1-75

3/4" Thick Bottom of Plaque The pattern is in two parts. Cut out both parts and tape them together for a complete pattern.