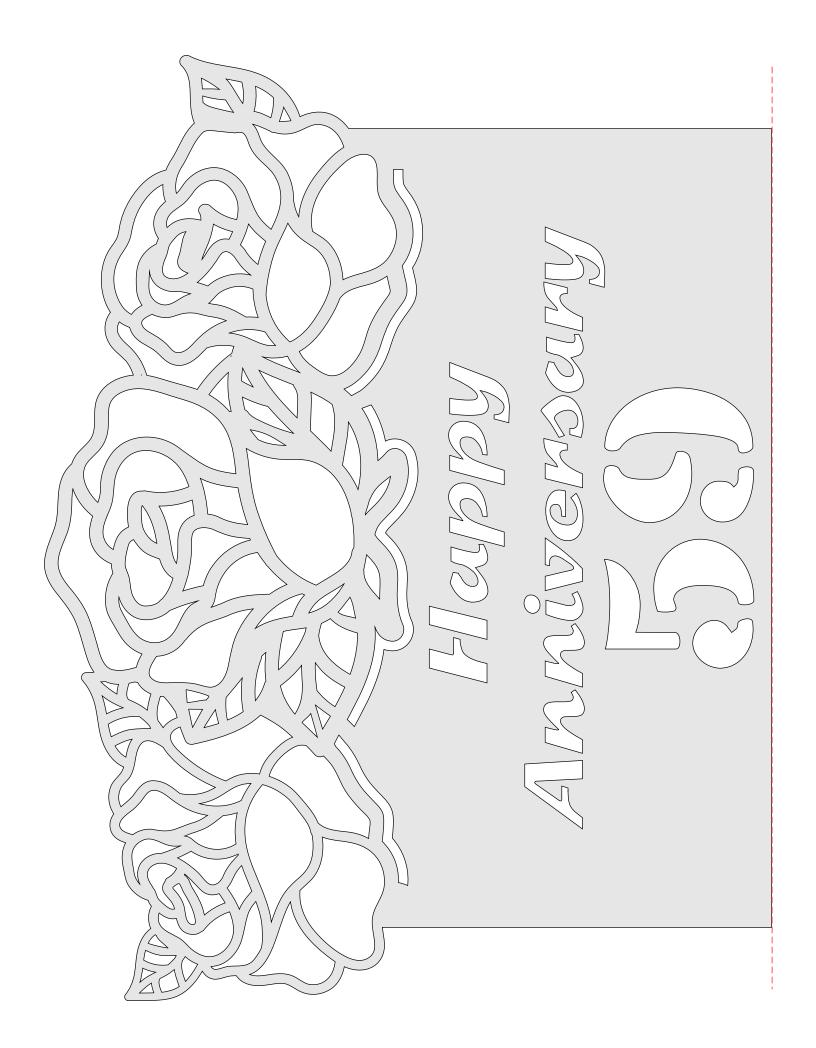

## **Printing Instructions**

Anniversary Plaque 1-75

3/4" Thick Bottom of Plaque The pattern is in two parts. Cut out both parts and tape them together for a complete pattern.