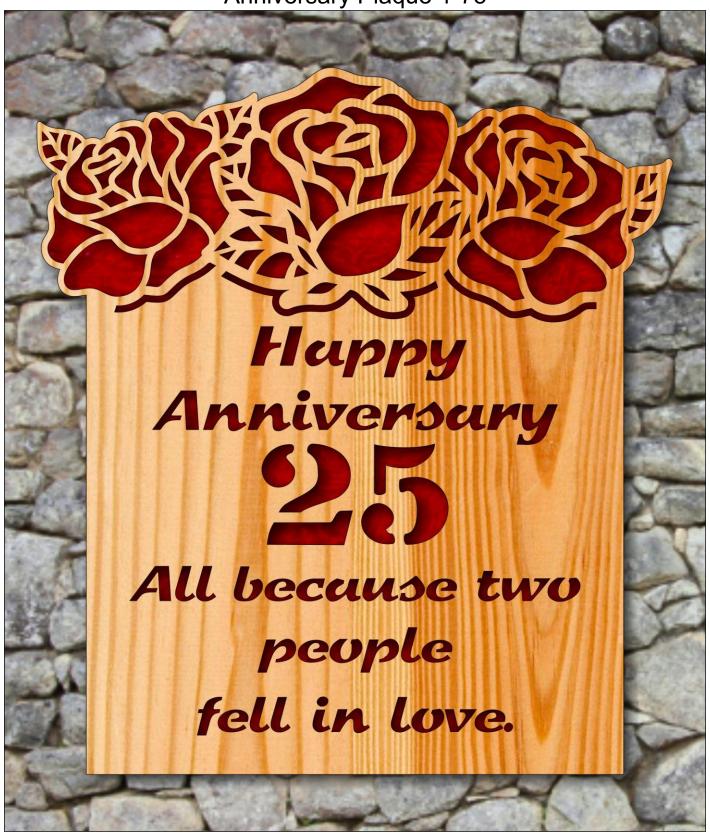

## **Printing Instructions**

Anniversary Plaque 1-75

3/4" Thick Bottom of Plaque The pattern is in two parts. Cut out both parts and tape them together for a complete pattern.