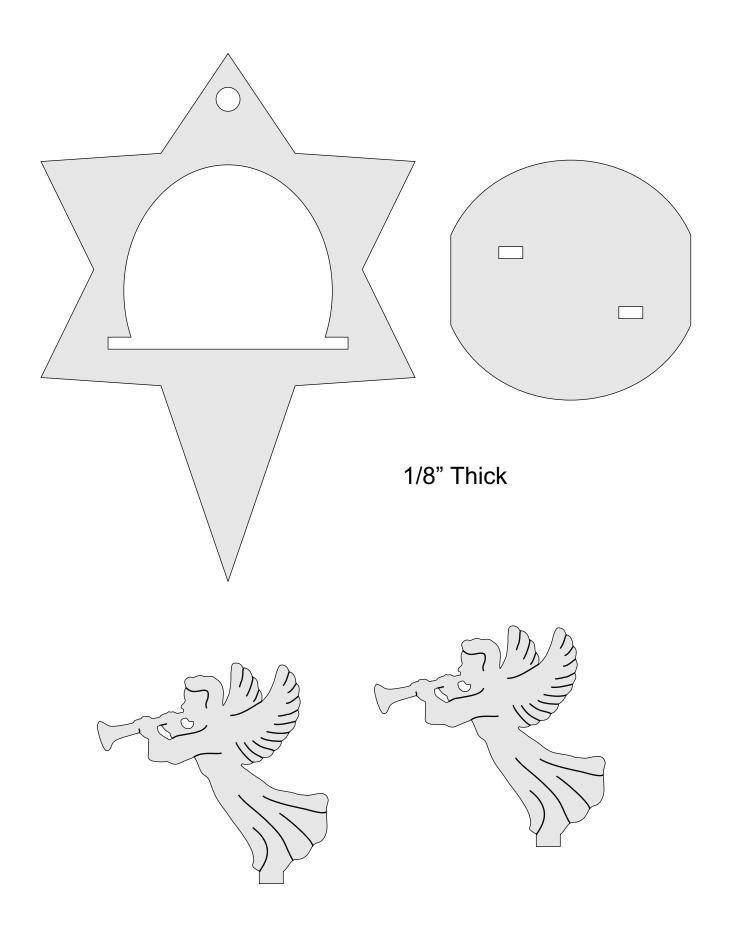

| Booklet |  |
|------------------|---------------------|------------------|---------|--|
| 🔿 Fit            |                     |                  |         |  |
| Actual size      | ◀───                | -                |         |  |
| Shrink oversized | d pages             |                  |         |  |
| Custom Scale:    | 100 %               |                  |         |  |
| Choose paper s   | ource by PDF page s | size Pages to Pr | nt      |  |
|                  |                     | All              |         |  |
|                  |                     | O Current p      | age     |  |
|                  |                     | Current          | -9-     |  |
|                  |                     | O Current        | -       |  |

#### Angels Ornament