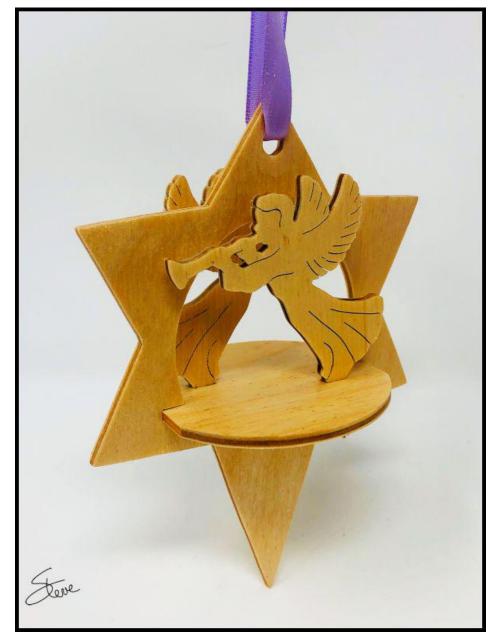

ple         | Booklet |  |
|------------------|---------------------|------------------|---------|--|
| 🔿 Fit            |                     |                  |         |  |
| Actual size      | ◀───                | -                |         |  |
| Shrink oversized | d pages             |                  |         |  |
| Custom Scale:    | 100 %               |                  |         |  |
| Choose paper s   | ource by PDF page s | size Pages to Pr | nt      |  |
|                  |                     | All              |         |  |
|                  |                     | O Current p      | age     |  |
|                  |                     | Current          | -9-     |  |
|                  |                     | O Current        | -       |  |

#### Angels Ornament