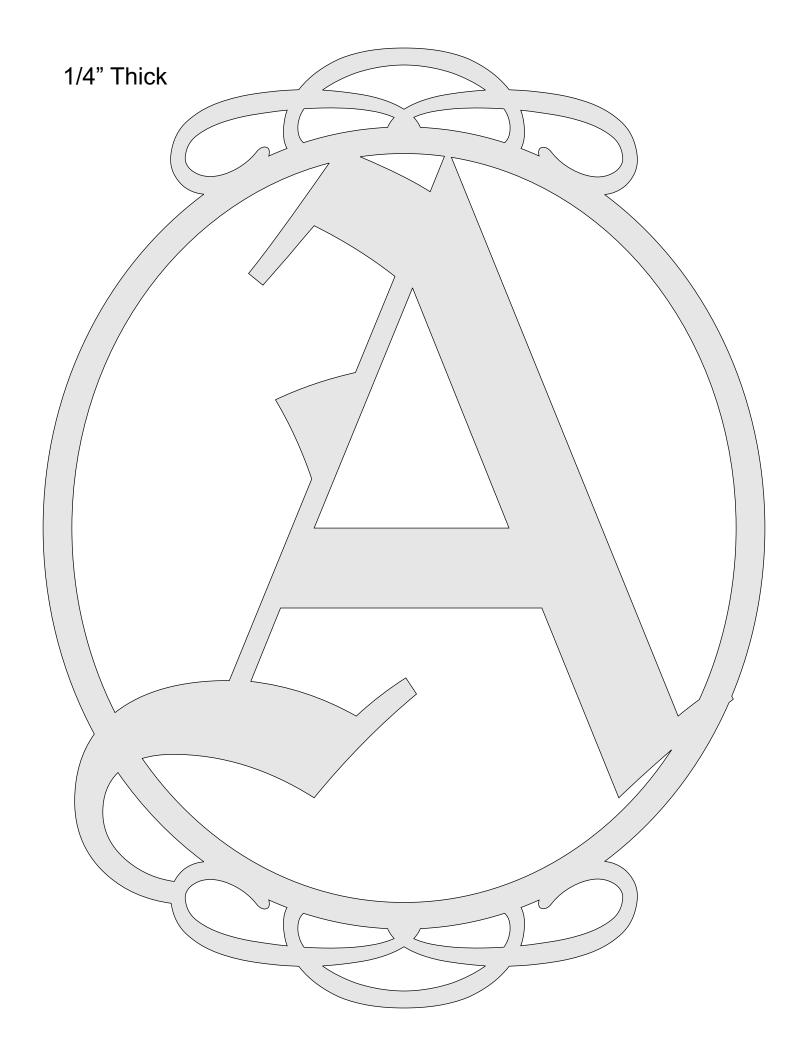

#### Initial Door Decorations.

These are designed to print on a single page. They can be printed at a larger size on multiple sheets of paper. Each backer board is a little different. Make sure you print the backer board following the initial.