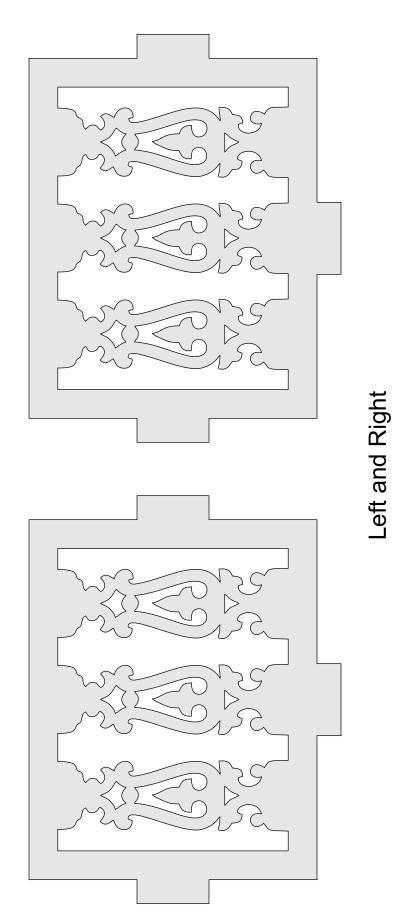

page or a range of pages. This will help save ink by not printing the title/instruction pages.

## **Printing Instructions**



| ) Fit                    |               |        |        |  |
|--------------------------|---------------|--------|--------|--|
|                          |               |        |        |  |
| Actual size              |               | •      |        |  |
| ) Shrink oversized pages | 5             |        |        |  |
| Custom Scale: 100        | %             |        |        |  |
| Choose paper source b    | by PDF page s |        | Print  |  |
|                          |               | All    | -      |  |
|                          |               | Currer |        |  |
|                          |               | Pages  | 1 - 34 |  |













1/4" Thick











Wall liners 1/8" Thick