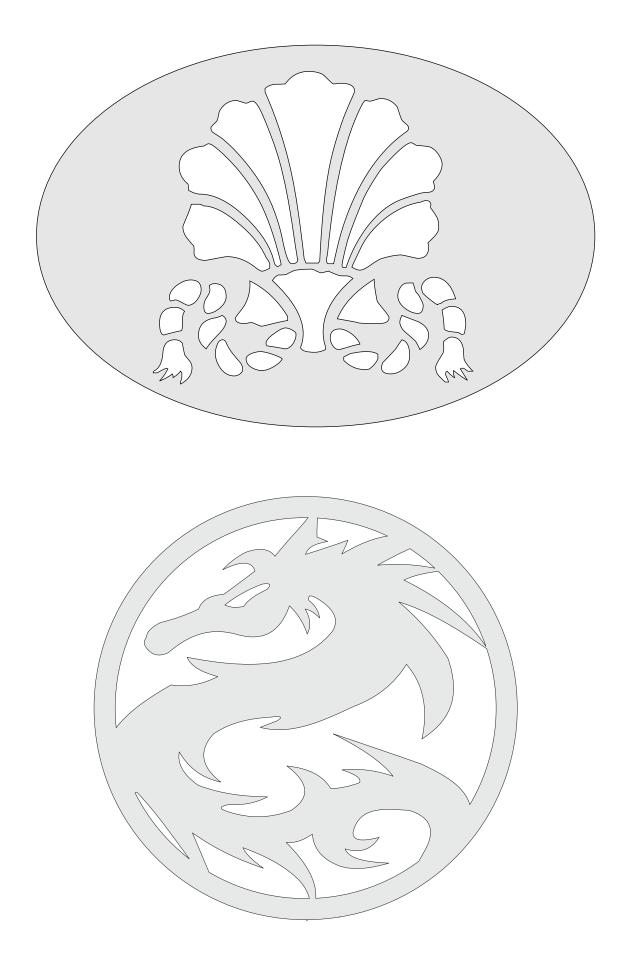

by not printing the title/instruction pages.

## **Printing Instructions**



| ) Fit                    |               |        |        |  |
|--------------------------|---------------|--------|--------|--|
|                          |               |        |        |  |
| Actual size              |               | •      |        |  |
| ) Shrink oversized pages | 5             |        |        |  |
| Custom Scale: 100        | %             |        |        |  |
| Choose paper source b    | by PDF page s |        | Print  |  |
|                          |               | All    | -      |  |
|                          |               | Currer |        |  |
|                          |               | Pages  | 1 - 34 |  |













1/4" Thick











Wall liners 1/8" Thick