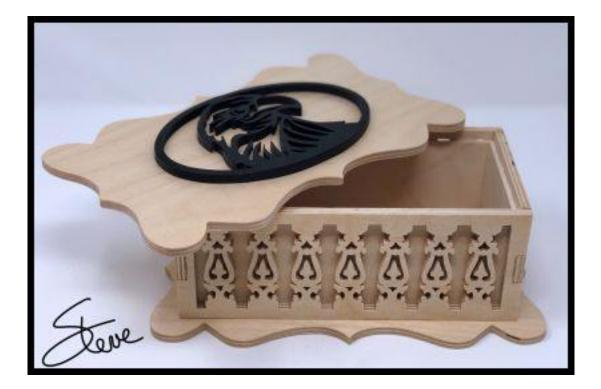

urrent page or a range of pages. This will help save ink by not printing the title/instruction pages.

## **Printing Instructions**



| ) Fit                    |               |        |        |  |
|--------------------------|---------------|--------|--------|--|
|                          |               |        |        |  |
| Actual size              |               | •      |        |  |
| ) Shrink oversized pages | 5             |        |        |  |
| Custom Scale: 100        | %             |        |        |  |
| Choose paper source b    | by PDF page s |        | Print  |  |
|                          |               | All    | -      |  |
|                          |               | Currer |        |  |
|                          |               | Pages  | 1 - 34 |  |













1/4" Thick











Wall liners 1/8" Thick