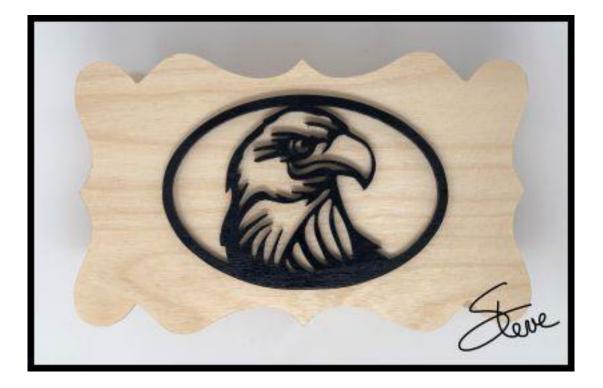

current page or a range of pages. This will help save ink by not printing the title/instruction pages.

## **Printing Instructions**



| ) Fit                    |               |        |        |  |
|--------------------------|---------------|--------|--------|--|
|                          |               |        |        |  |
| Actual size              |               | •      |        |  |
| ) Shrink oversized pages | 5             |        |        |  |
| Custom Scale: 100        | %             |        |        |  |
| Choose paper source b    | by PDF page s |        | Print  |  |
|                          |               | All    | -      |  |
|                          |               | Currer |        |  |
|                          |               | Pages  | 1 - 34 |  |













1/4" Thick











Wall liners 1/8" Thick