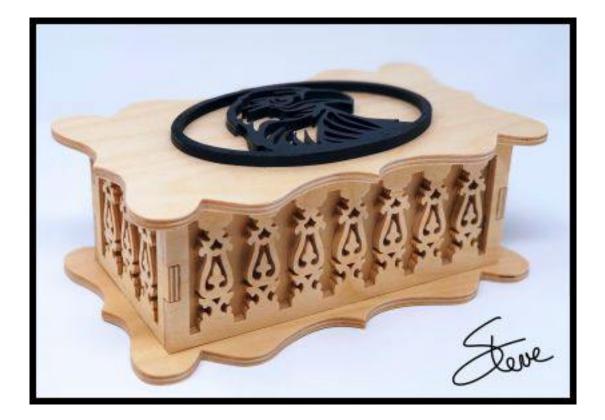

he current page or a range of pages. This will help save ink by not printing the title/instruction pages.

## **Printing Instructions**



| ) Fit                    |               |        |        |  |
|--------------------------|---------------|--------|--------|--|
|                          |               |        |        |  |
| Actual size              |               | •      |        |  |
| ) Shrink oversized pages | 5             |        |        |  |
| Custom Scale: 100        | %             |        |        |  |
| Choose paper source b    | by PDF page s |        | Print  |  |
|                          |               | All    | -      |  |
|                          |               | Currer |        |  |
|                          |               | Pages  | 1 - 34 |  |













1/4" Thick











Wall liners 1/8" Thick