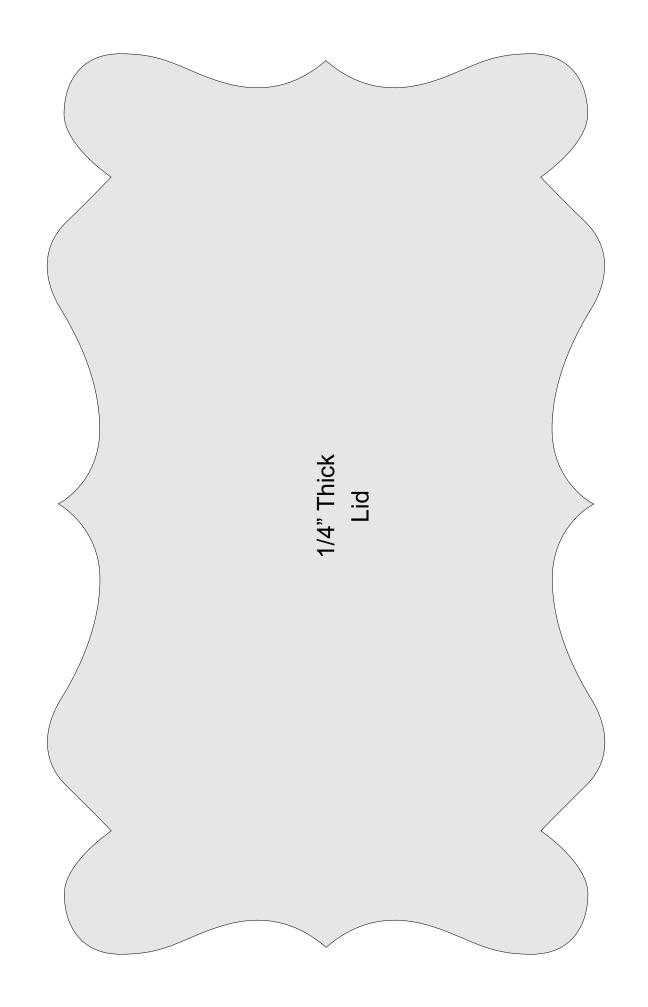

ge of pages. This will help save ink by not printing the title/instruction pages.

## **Printing Instructions**



| ) Fit                    |               |        |        |  |
|--------------------------|---------------|--------|--------|--|
|                          |               |        |        |  |
| Actual size              |               | •      |        |  |
| ) Shrink oversized pages | 5             |        |        |  |
| Custom Scale: 100        | %             |        |        |  |
| Choose paper source b    | by PDF page s |        | Print  |  |
|                          |               | All    | -      |  |
|                          |               | Currer |        |  |
|                          |               | Pages  | 1 - 34 |  |













1/4" Thick











Wall liners 1/8" Thick