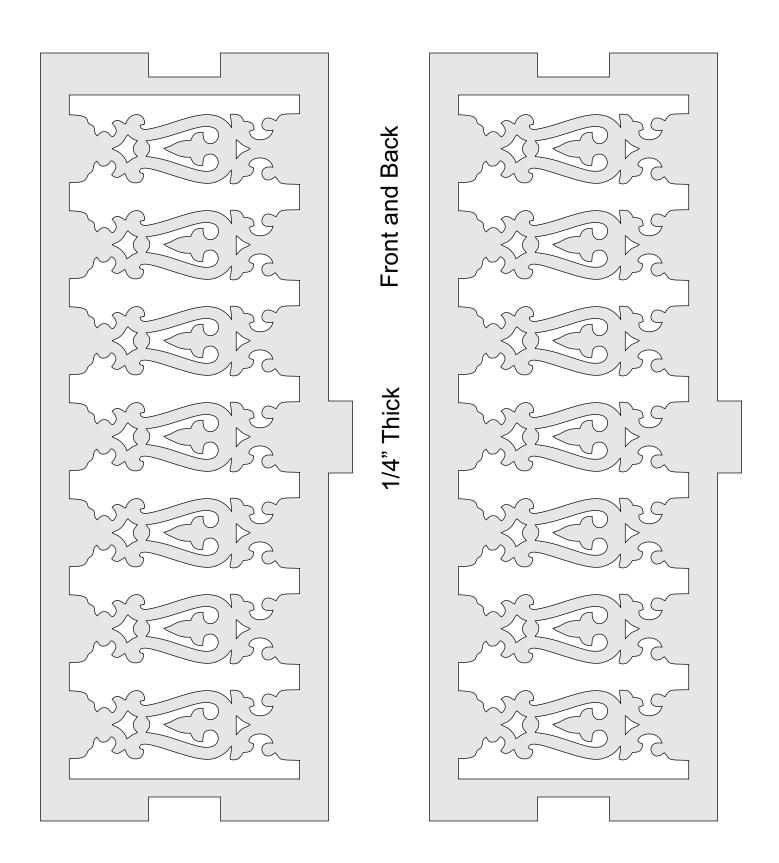

nt page or a range of pages. This will help save ink by not printing the title/instruction pages.

## **Printing Instructions**



| ) Fit                    |               |        |        |  |
|--------------------------|---------------|--------|--------|--|
|                          |               |        |        |  |
| Actual size              |               | •      |        |  |
| ) Shrink oversized pages | 5             |        |        |  |
| Custom Scale: 100        | %             |        |        |  |
| Choose paper source b    | by PDF page s |        | Print  |  |
|                          |               | All    | -      |  |
|                          |               | Currer |        |  |
|                          |               | Pages  | 1 - 34 |  |













1/4" Thick











Wall liners 1/8" Thick