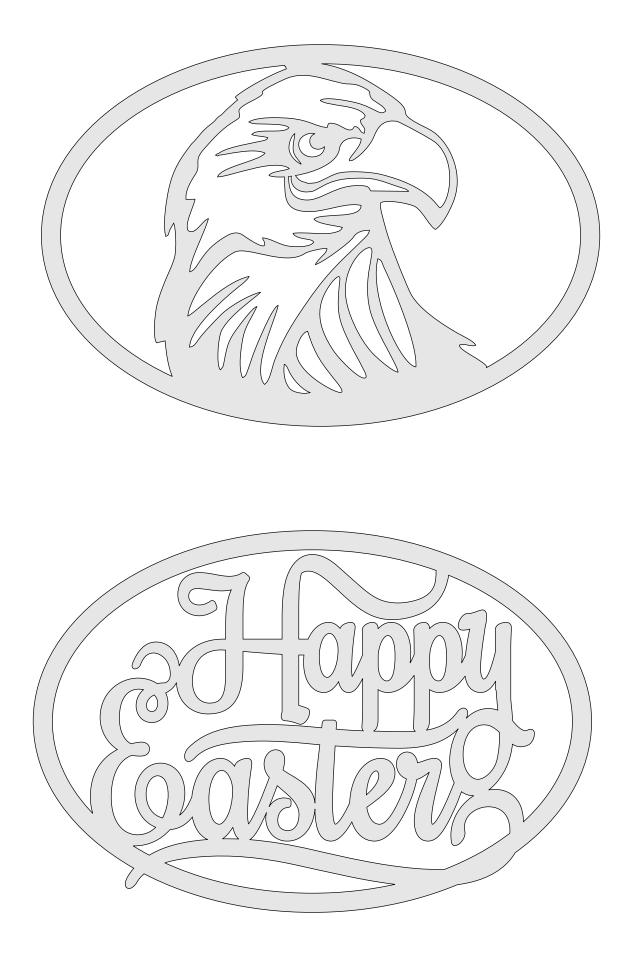

nk by not printing the title/instruction pages.

## **Printing Instructions**



| ) Fit                    |               |        |        |  |
|--------------------------|---------------|--------|--------|--|
|                          |               |        |        |  |
| Actual size              |               | •      |        |  |
| ) Shrink oversized pages | 5             |        |        |  |
| Custom Scale: 100        | %             |        |        |  |
| Choose paper source b    | by PDF page s |        | Print  |  |
|                          |               | All    | -      |  |
|                          |               | Currer |        |  |
|                          |               | Pages  | 1 - 34 |  |













1/4" Thick











Wall liners 1/8" Thick