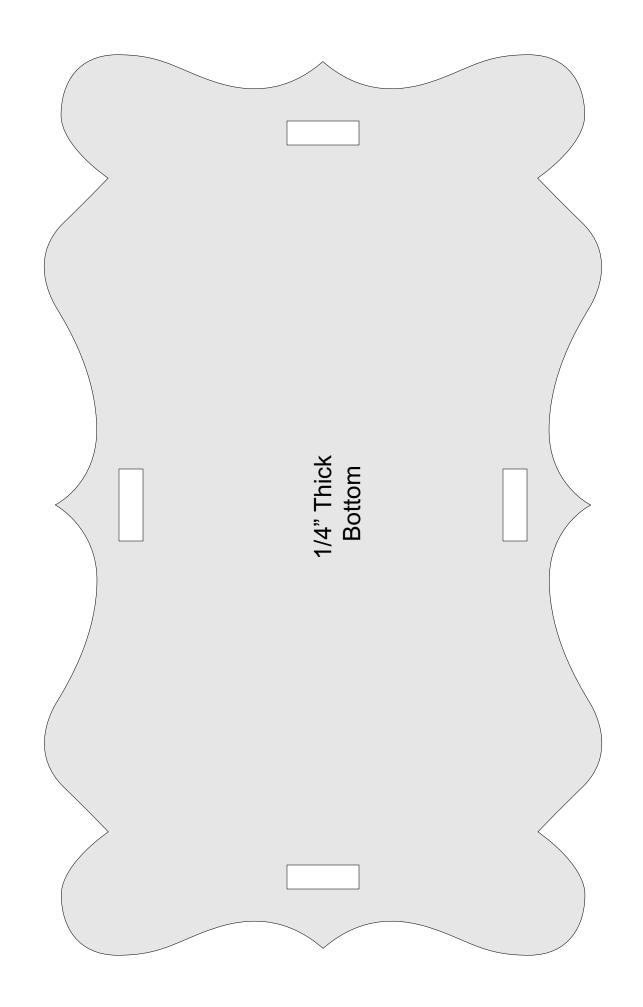

of pages. This will help save ink by not printing the title/instruction pages.

## **Printing Instructions**



| ) Fit                    |               |        |        |  |
|--------------------------|---------------|--------|--------|--|
|                          |               |        |        |  |
| Actual size              |               | •      |        |  |
| ) Shrink oversized pages | 5             |        |        |  |
| Custom Scale: 100        | %             |        |        |  |
| Choose paper source b    | by PDF page s |        | Print  |  |
|                          |               | All    | -      |  |
|                          |               | Currer |        |  |
|                          |               | Pages  | 1 - 34 |  |













1/4" Thick











Wall liners 1/8" Thick