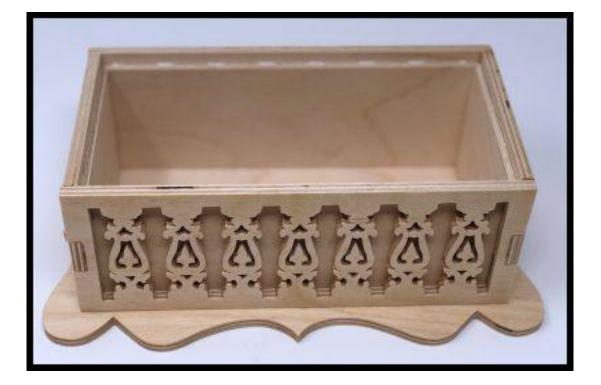

rent page or a range of pages. This will help save ink by not printing the title/instruction pages.

## **Printing Instructions**



| ) Fit                    |               |        |        |  |
|--------------------------|---------------|--------|--------|--|
|                          |               |        |        |  |
| Actual size              |               | •      |        |  |
| ) Shrink oversized pages | 5             |        |        |  |
| Custom Scale: 100        | %             |        |        |  |
| Choose paper source b    | by PDF page s |        | Print  |  |
|                          |               | All    | -      |  |
|                          |               | Currer |        |  |
|                          |               | Pages  | 1 - 34 |  |













1/4" Thick











Wall liners 1/8" Thick