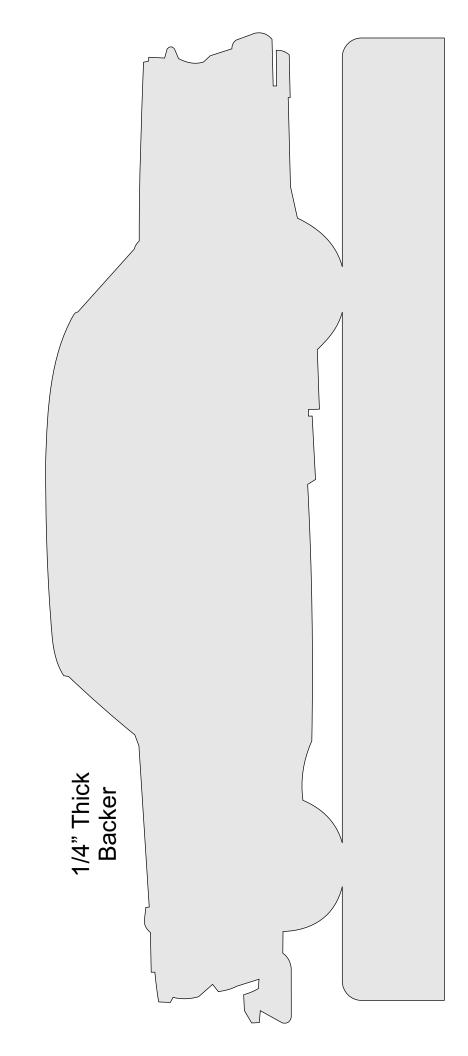

| Multiple      | Booklet |  |
|------------------|---------------------|---------------|---------|--|
| 🖱 Fit            |                     |               |         |  |
| Actual size      | ◀                   |               |         |  |
| Shrink oversized | d pages             |               |         |  |
| Custom Scale:    | 100 %               |               |         |  |
| Choose paper s   | ource by PDF page s | ze Pages to P | int     |  |
|                  |                     | All           |         |  |
|                  |                     | Current       | oage    |  |
|                  |                     |               |         |  |
|                  |                     | Pages         | 1 - 34  |  |



56 Chevy with/witnout Backer board.