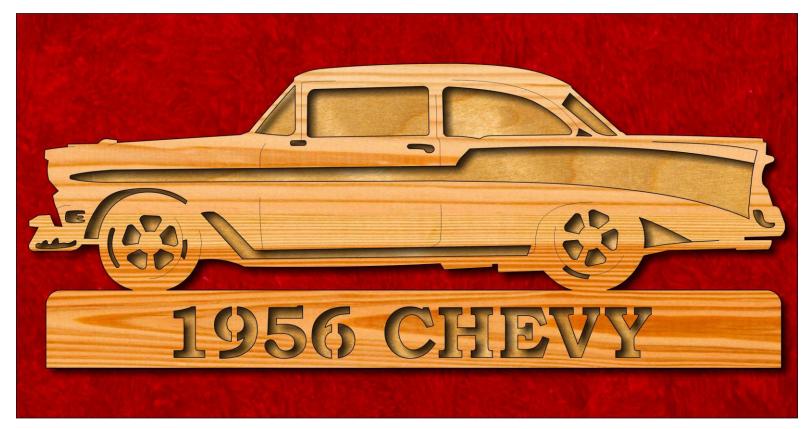

s**



| S <u>i</u> ze    | Poster              | Multiple      | Booklet |  |
|------------------|---------------------|---------------|---------|--|
| 🖱 Fit            |                     |               |         |  |
| Actual size      | ◀                   |               |         |  |
| Shrink oversized | d pages             |               |         |  |
| Custom Scale:    | 100 %               |               |         |  |
| Choose paper s   | ource by PDF page s | ze Pages to P | int     |  |
|                  |                     | All           |         |  |
|                  |                     | Current       | oage    |  |
|                  |                     |               |         |  |
|                  |                     | Pages         | 1 - 34  |  |



56 Chevy with/witnout Backer board.