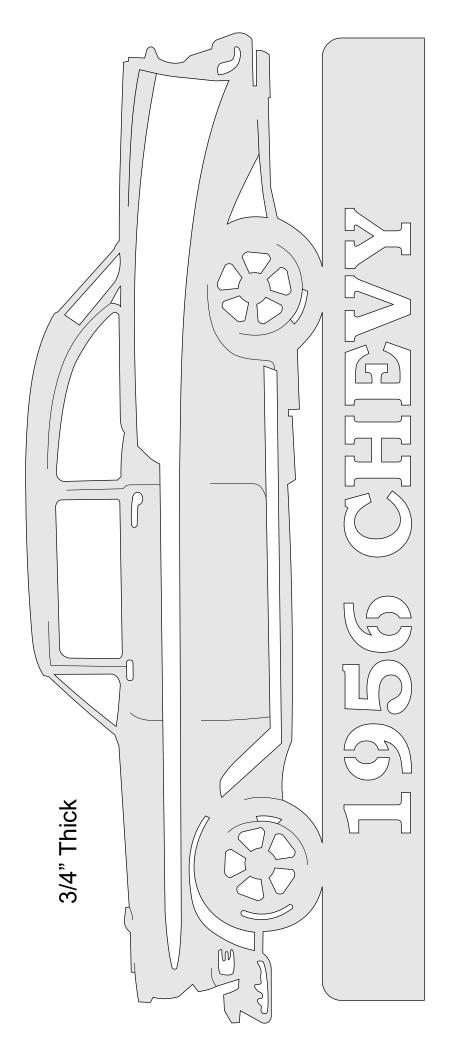

| Multiple      | Booklet |  |
|------------------|---------------------|---------------|---------|--|
| 🖱 Fit            |                     |               |         |  |
| Actual size      | ◀                   |               |         |  |
| Shrink oversized | d pages             |               |         |  |
| Custom Scale:    | 100 %               |               |         |  |
| Choose paper s   | ource by PDF page s | ze Pages to P | int     |  |
|                  |                     | All           |         |  |
|                  |                     | Current       | oage    |  |
|                  |                     |               |         |  |
|                  |                     | Pages         | 1 - 34  |  |



56 Chevy with/witnout Backer board.