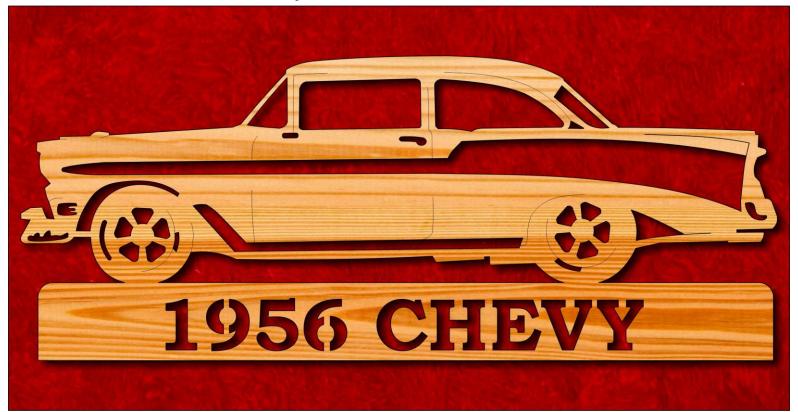

| Multiple      | Booklet |  |
|------------------|---------------------|---------------|---------|--|
| 🖱 Fit            |                     |               |         |  |
| Actual size      | ◀                   |               |         |  |
| Shrink oversized | d pages             |               |         |  |
| Custom Scale:    | 100 %               |               |         |  |
| Choose paper s   | ource by PDF page s | ze Pages to P | int     |  |
|                  |                     | All           |         |  |
|                  |                     | Current       | oage    |  |
|                  |                     |               |         |  |
|                  |                     | Pages         | 1 - 34  |  |



56 Chevy with/witnout Backer board.