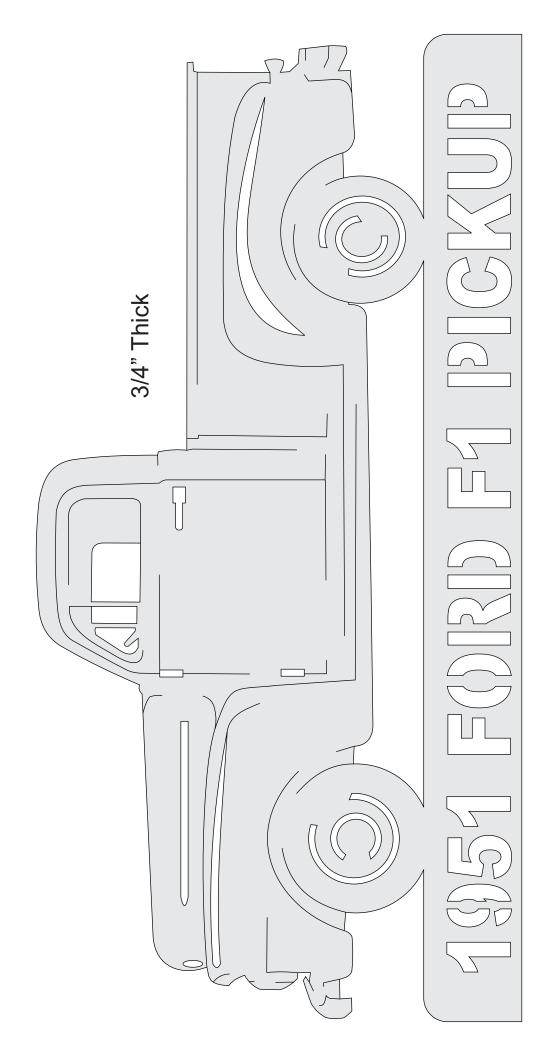

le/instruction pages.

## **Printing Instructions**



| S <u>i</u> ze    | Poster              | Multiple Booklet |  |
|------------------|---------------------|------------------|--|
| 🖱 Fit            |                     |                  |  |
| Actual size      | ◀──                 | -                |  |
| Shrink oversized | d pages             |                  |  |
| Custom Scale:    | 100 %               |                  |  |
| Choose paper s   | ource by PDF page s |                  |  |
|                  |                     | All              |  |
|                  |                     | 🔘 Current page   |  |
|                  |                     |                  |  |
|                  |                     | ○ Pages 1 - 34   |  |

1951 Ford F1 Pickup Truck