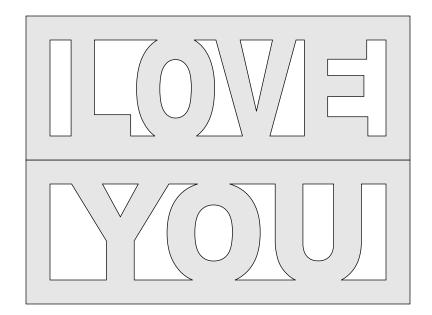

#### 3D Love You

Wrap the pattern around two sides of the blank.

To cut this pattern it's best to have a clamp to hold the blank while you cut. Drill your interior holes. Cut the first side.

Remove the blank and flip it to cut side two.

### You need a blank that is 1.5" X 1.5" X 4"