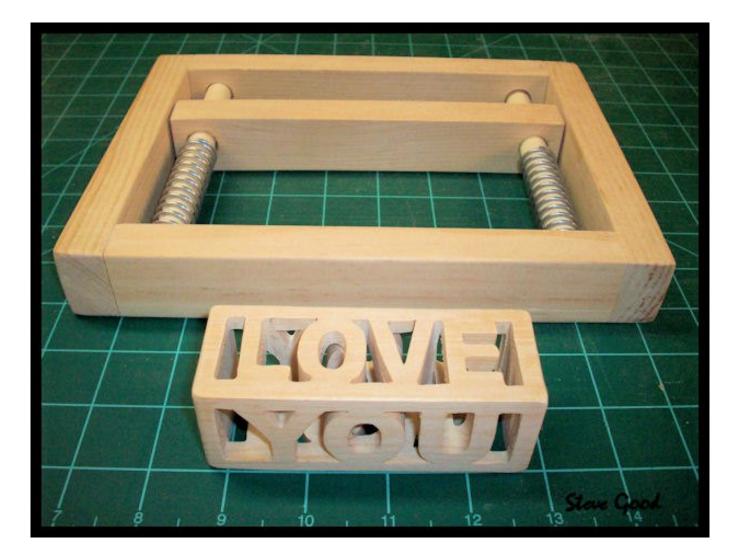

#### 3D Love You

Wrap the pattern around two sides of the blank.

To cut this pattern it's best to have a clamp to hold the blank while you cut. Drill your interior holes. Cut the first side.

Remove the blank and flip it to cut side two.

### You need a blank that is 1.5" X 1.5" X 4"