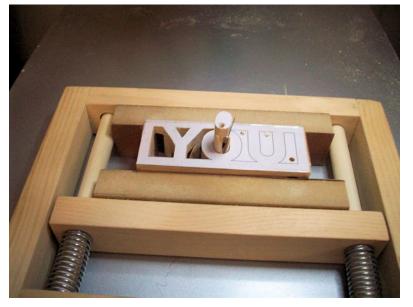

#### 3D Love You

Wrap the pattern around two sides of the blank.

To cut this pattern it's best to have a clamp to hold the blank while you cut. Drill your interior holes. Cut the first side.

Remove the blank and flip it to cut side two.

### You need a blank that is 1.5" X 1.5" X 4"