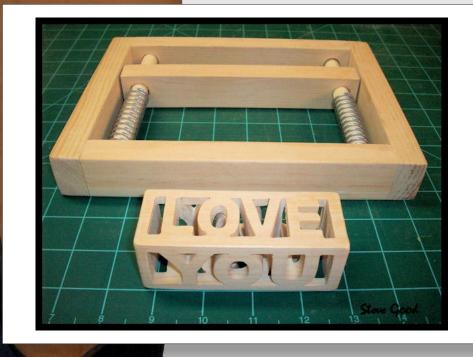

#### 3D Love You

Wrap the pattern around two sides of the blank.

To cut this pattern it's best to have a clamp to hold the blank while you cut. Drill your interior holes. Cut the first side.

Remove the blank and flip it to cut side two.

### You need a blank that is 1.5" X 1.5" X 4"