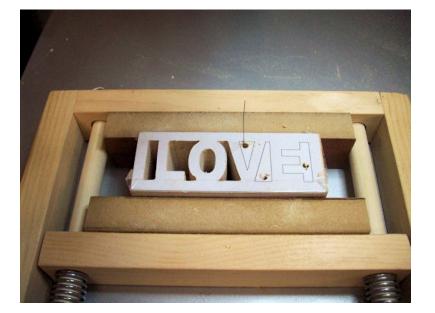

#### 3D Love You

Wrap the pattern around two sides of the blank.

To cut this pattern it's best to have a clamp to hold the blank while you cut. Drill your interior holes. Cut the first side.

Remove the blank and flip it to cut side two.

### You need a blank that is 1.5" X 1.5" X 4"