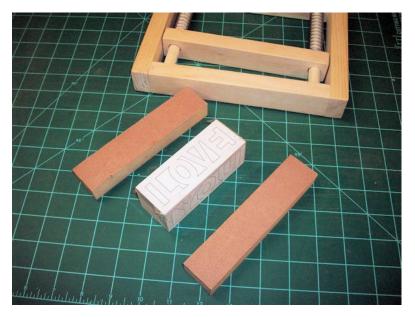

#### 3D Love You

Wrap the pattern around two sides of the blank.

To cut this pattern it's best to have a clamp to hold the blank while you cut. Drill your interior holes. Cut the first side.

Remove the blank and flip it to cut side two.

### You need a blank that is 1.5" X 1.5" X 4"