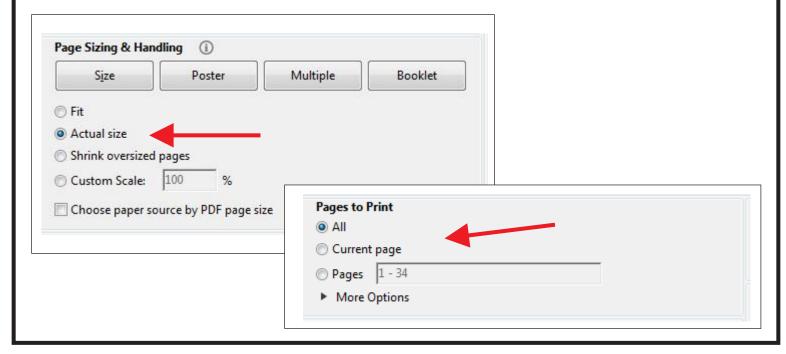

Steve Good retains the right to the pattern. If you have any questions about the use of this pattern please contact me at steve@stevedgood.com

When printing this pattern it is important to print it full size. When you bring up the print dialog box look in the "Page Sizing & Handling" section. Make sure the "Actual Size" is selected before you hit print.

You also only need to print the page/s you need. After the print dialog opens look for the "Pages to Print" section. You can print the current page or a range of pages. This will help save ink by not printing the title/instruction pages.