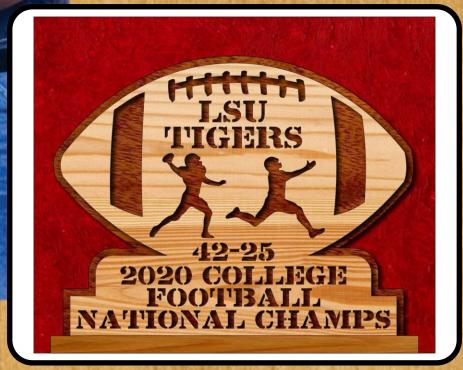

## SCROLLSAW WORKSHO

## Digital Patterns Designed by Steve Good







Hundreds of free Patterns Stencil Printer **Jigsaw Puzzle Templates** Key Chain Pattern Printer Video Tutorials Reviews Community Forum and more.

If you would like to donate click here. No Paypal account needed.









You may use this pattern to make as many of the project as you like. You are free to use any technique including mass production to build the project. The pattern may be copied and given to others provided the entire book is kept intact. You may not sell the pattern or include it in another commercial package of any type.

Steve Good retains the right to the pattern. If you have any questions about the use of this pattern please contact me at steve@stevedgood.com

When printing this pattern it is important to print it full size. When you bring up the print dialog box look in the "Page Sizing & Handling" section. Make sure the "Actual Size" is selected before you hit print.

You also only need to print the page/s you need. After the print dialog opens look for the "Pages to Print" secti