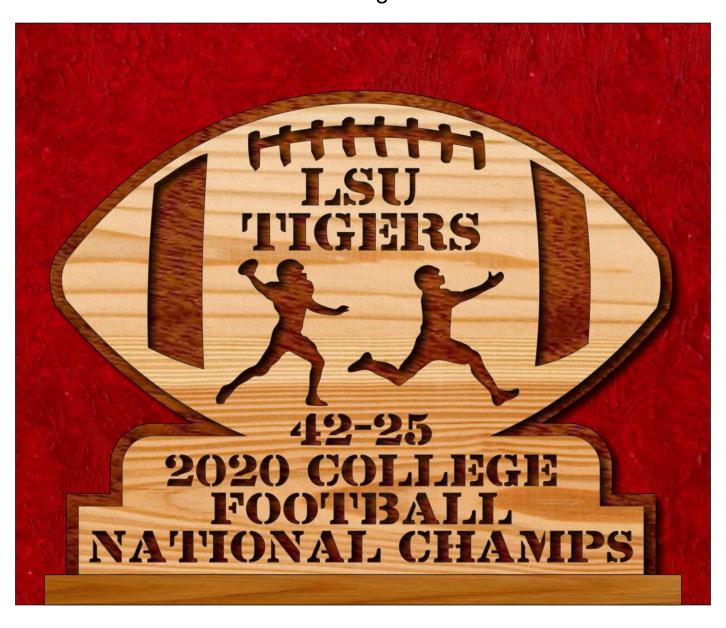

entire book is kept intact. You may not sell the pattern or include it in another commercial package of any type.

Steve Good retains the right to the pattern. If you have any questions about the use of this pattern please contact me at steve@stevedgood.com

When printing this pattern it is important to print it full size. When you bring up the print dialog box look in the "Page Sizing & Handling" section. Make sure the "Actual Size" is selected before you hit print.

You also only need to print the page/s you need. After the print dialog opens look for the "Pages to Print" section. You can print the current page or a range of pages. This will help save ink by not printing the title/instruction pages.

## **Printing Instructions**





## 2020 NCAA Football National Champions LSU Tigers







1/2" Thick