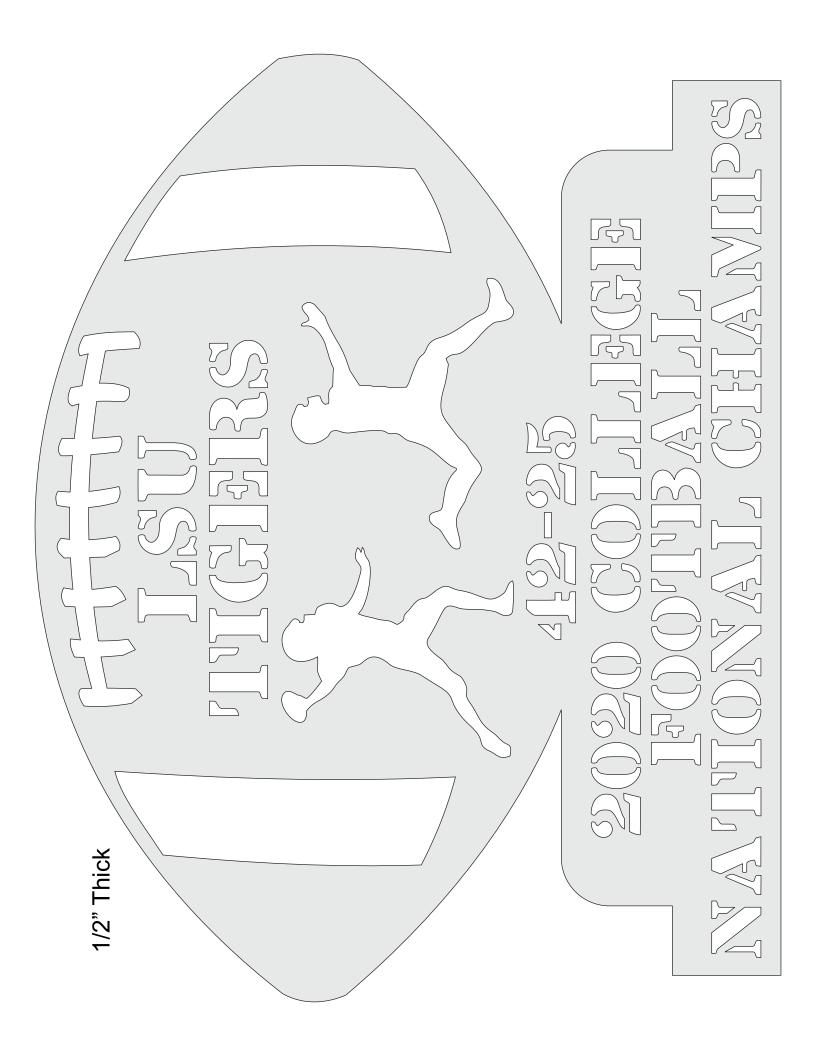

ntire book is kept intact. You may not sell the pattern or include it in another commercial package of any type.

Steve Good retains the right to the pattern. If you have any questions about the use of this pattern please contact me at steve@stevedgood.com

When printing this pattern it is important to print it full size. When you bring up the print dialog box look in the "Page Sizing & Handling" section. Make sure the "Actual Size" is selected before you hit print.

You also only need to print the page/s you need. After the print dialog opens look for the "Pages to Print" section. You can print the current page or a range of pages. This will help save ink by not printing the title/instruction pages.

## **Printing Instructions**





## 2020 NCAA Football National Champions LSU Tigers







1/2" Thick