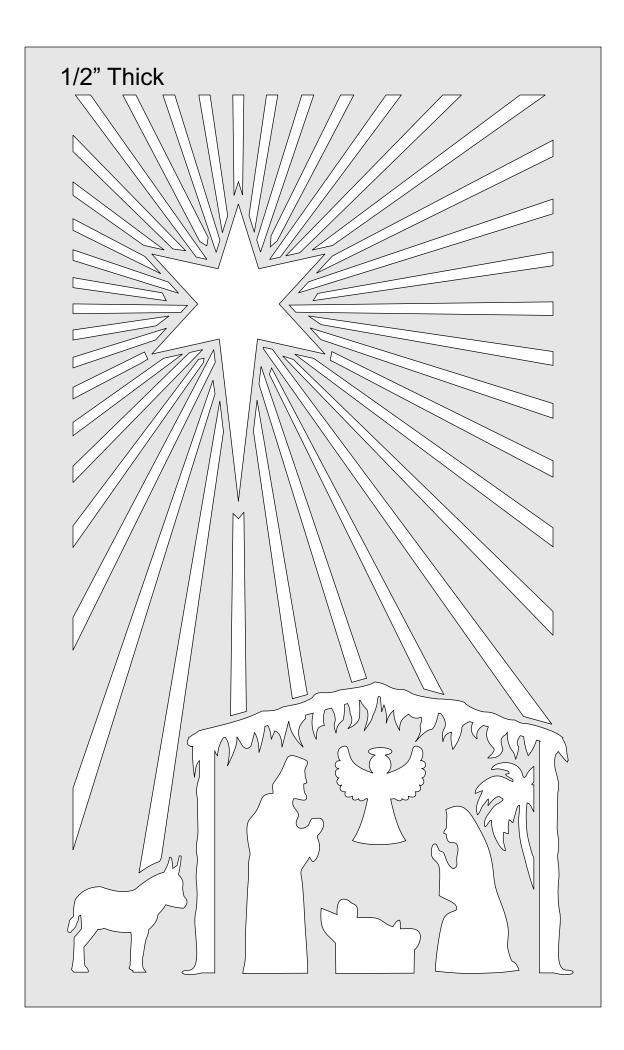

| Poster              | Multiple      | Booklet |  |
|------------------|---------------------|---------------|---------|--|
| 🖱 Fit            |                     |               |         |  |
| Actual size      | ◀                   |               |         |  |
| Shrink oversized | d pages             |               |         |  |
| Custom Scale:    | 100 %               |               |         |  |
| Choose paper s   | ource by PDF page s | ze Pages to P | int     |  |
|                  |                     | All           |         |  |
|                  |                     | Current       | oage    |  |
|                  |                     |               |         |  |
|                  |                     | Pages         | 1 - 34  |  |

#### Nativity Wall Art





6.5" X 10.5" X 1/2" Backer Board