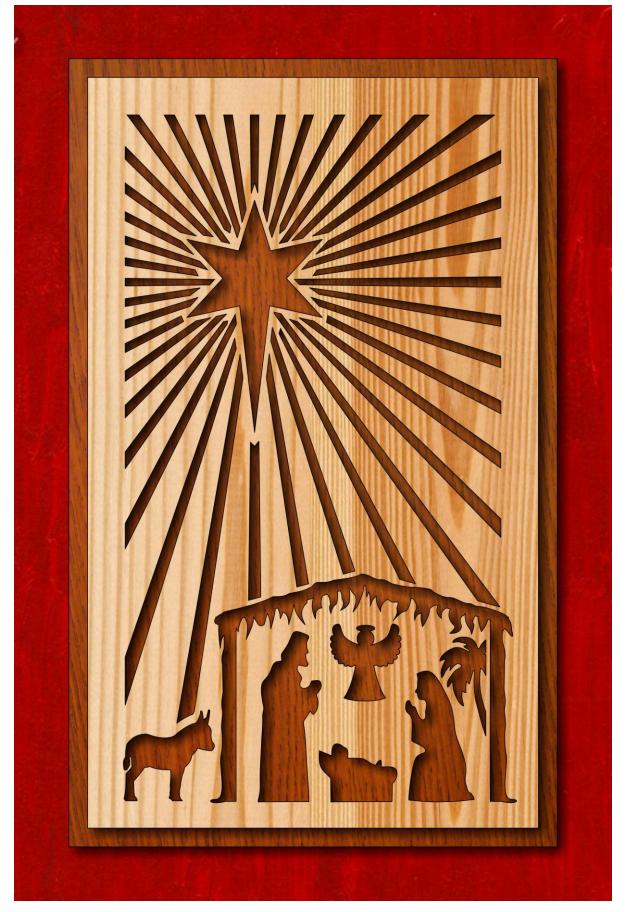

| Poster              | Multiple      | Booklet |  |
|------------------|---------------------|---------------|---------|--|
| 🖱 Fit            |                     |               |         |  |
| Actual size      | ◀                   |               |         |  |
| Shrink oversized | d pages             |               |         |  |
| Custom Scale:    | 100 %               |               |         |  |
| Choose paper s   | ource by PDF page s | ze Pages to P | int     |  |
|                  |                     | All           |         |  |
|                  |                     | Current       | oage    |  |
|                  |                     |               |         |  |
|                  |                     | Pages         | 1 - 34  |  |

#### Nativity Wall Art





6.5" X 10.5" X 1/2" Backer Board