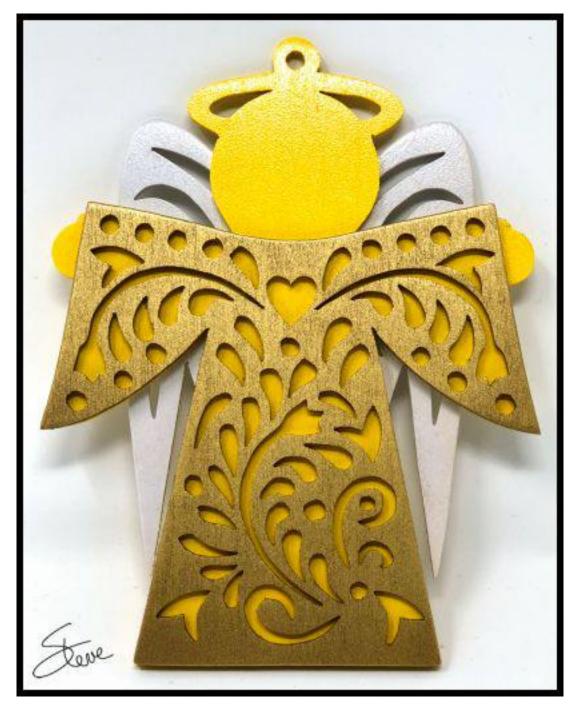

|                    |                      | Pages    | 1 - 34  |  |

#### Painted Fretwork Angel





1/8" Thick



#### Standing Version



#### Standing Version

#### 1/4" Thick



## Standing Version

#### 1/4" Thick