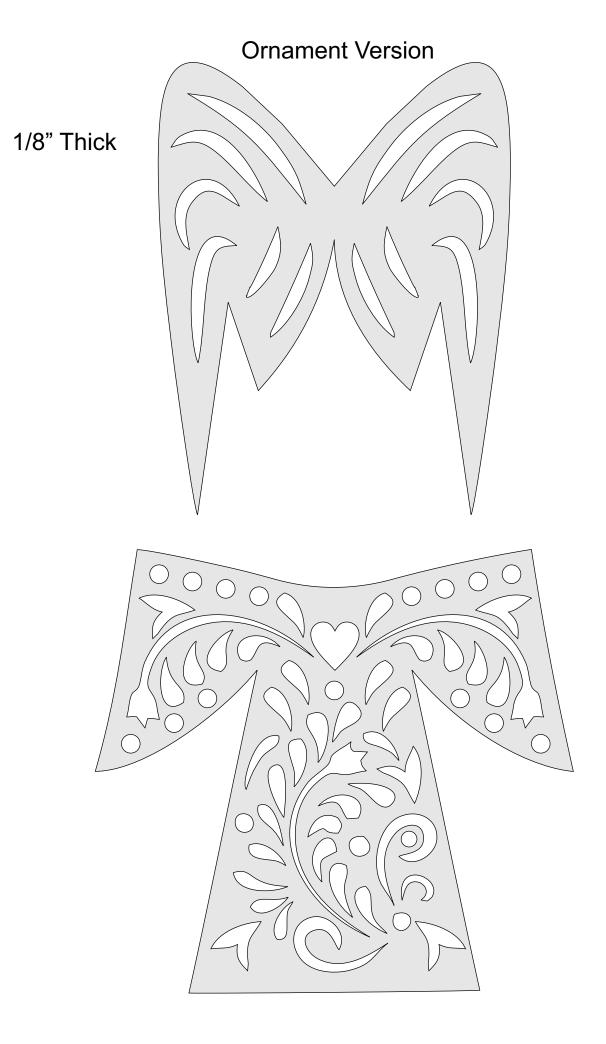

|                    |                      | Pages    | 1 - 34  |  |

#### Painted Fretwork Angel





1/8" Thick



#### Standing Version



#### Standing Version

#### 1/4" Thick



## Standing Version

#### 1/4" Thick