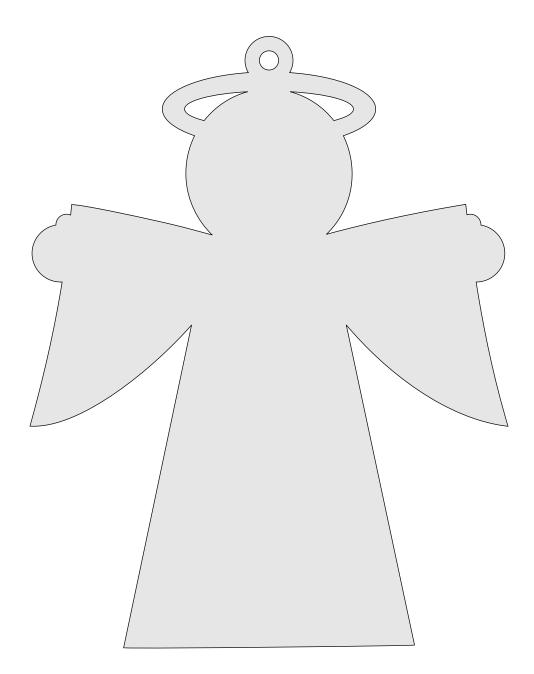

|                    |                      | Pages    | 1 - 34  |  |

#### Painted Fretwork Angel





1/8" Thick



#### Standing Version



#### Standing Version

#### 1/4" Thick



## Standing Version

#### 1/4" Thick