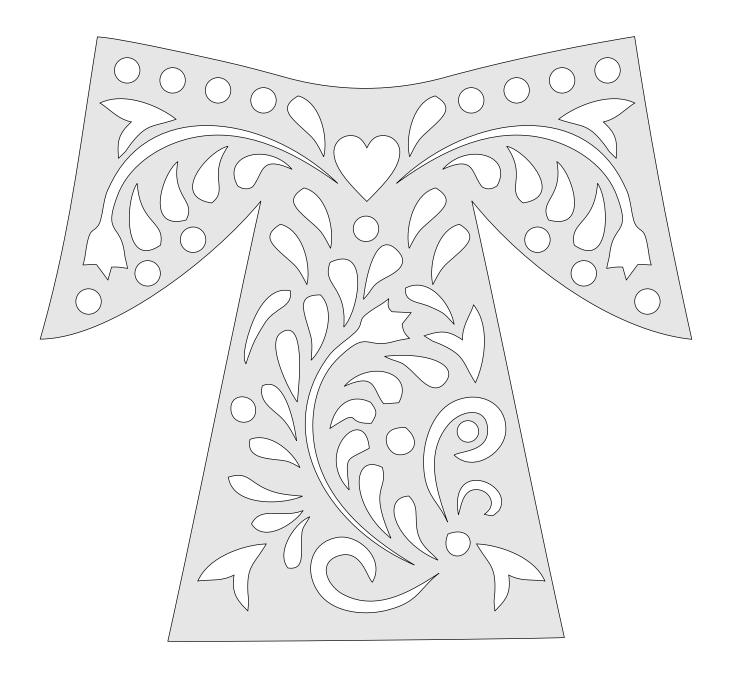

|                    |                      | Pages    | 1 - 34  |  |

#### Painted Fretwork Angel





1/8" Thick



#### Standing Version



#### Standing Version

#### 1/4" Thick



## Standing Version

#### 1/4" Thick