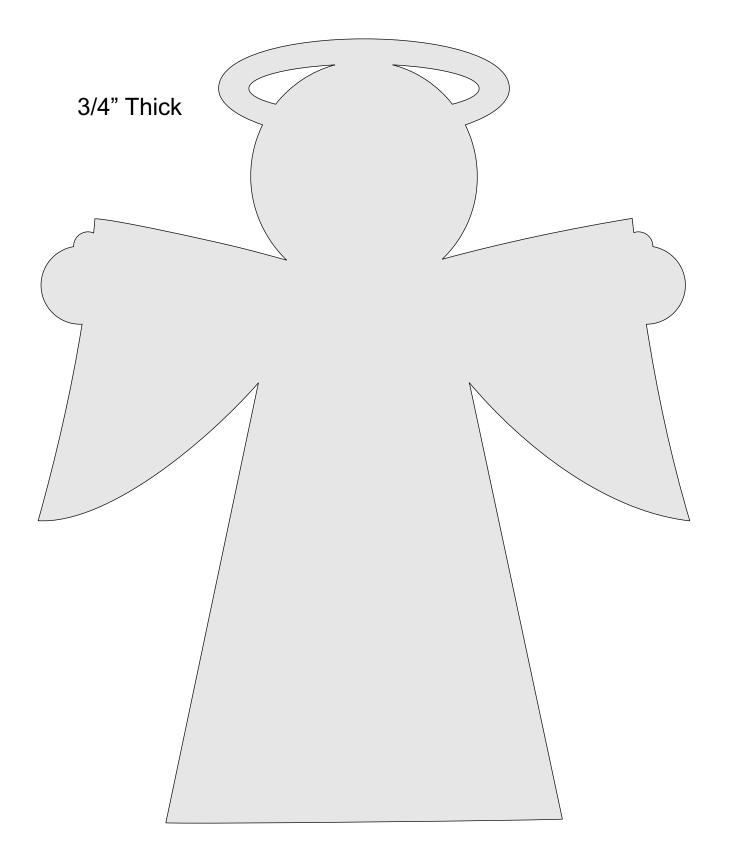

|                    |                      | Pages    | 1 - 34  |  |

#### Painted Fretwork Angel





1/8" Thick



#### Standing Version



#### Standing Version

#### 1/4" Thick



## Standing Version

#### 1/4" Thick