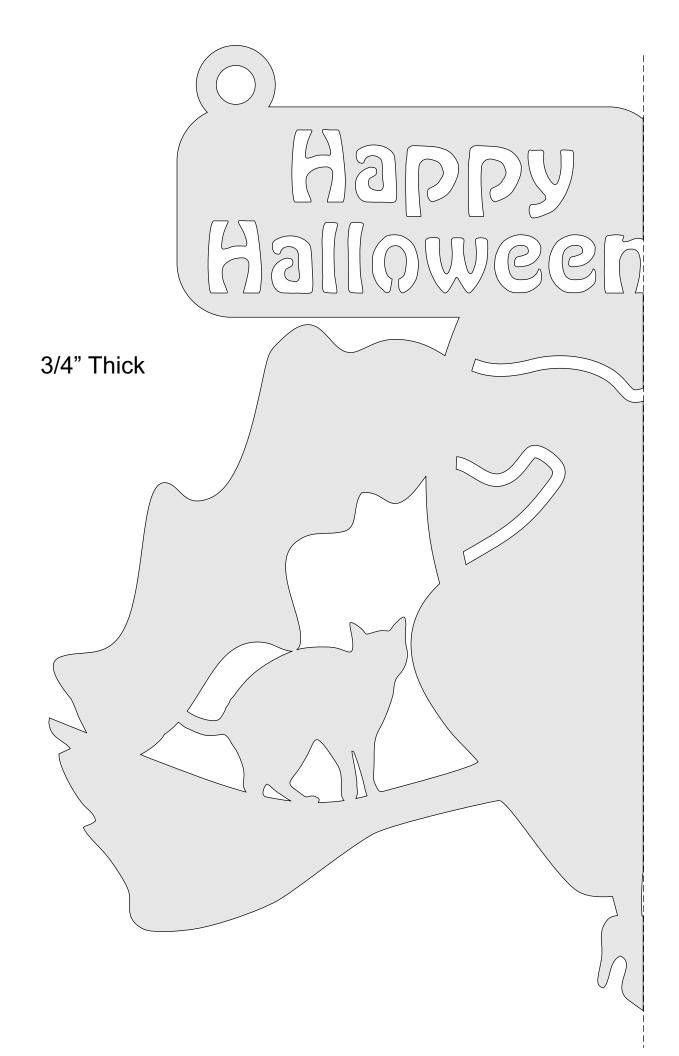

*



| S <u>i</u> ze    | Poster              | Multiple      | Booklet |  |
|------------------|---------------------|---------------|---------|--|
| 🖱 Fit            |                     |               |         |  |
| Actual size      | ◀                   |               |         |  |
| Shrink oversized | d pages             |               |         |  |
| Custom Scale:    | 100 %               |               |         |  |
| Choose paper s   | ource by PDF page s | ze Pages to P | int     |  |
|                  |                     | All           |         |  |
|                  |                     | Current       | oage    |  |
|                  |                     |               |         |  |
|                  |                     | Pages         | 1 - 34  |  |