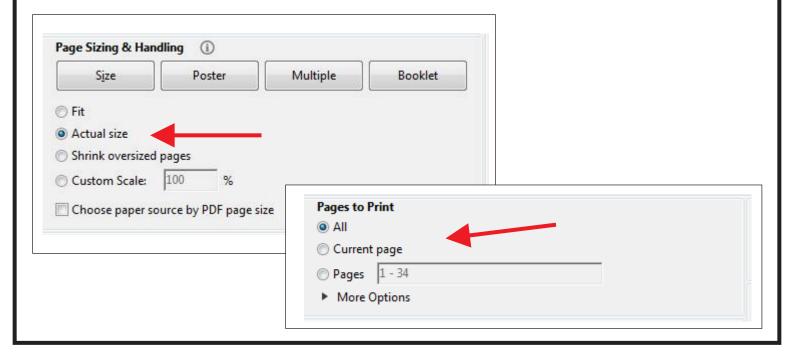

Steve Good retains the right to the pattern. If you have any questions about the use of this pattern please contact me at steve@stevedgood.com

When printing this pattern it is important to print it full size. When you bring up the print dialog box look in the "Page Sizing & Handling" section. Make sure the "Actual Size" is selected before you hit print.

You also only need to print the page/s you need. After the print dialog opens look for the "Pages to Print" section. You can print the current page or a range of pages. This will help save ink by not printing the title/instruction pages.

## **Printing Instructions**

Your source for scroll saw ready boards. www.heritagewood.com