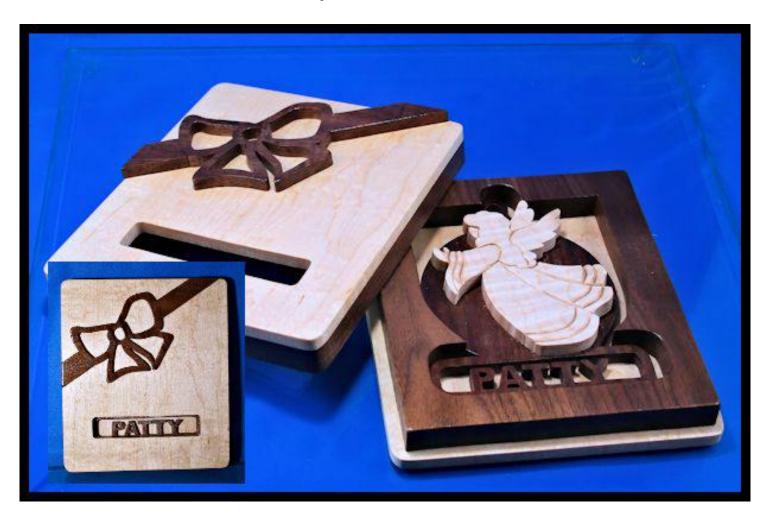

## **Printing Instructions**

Display box for the 2017 Personalized Angel Ornament. For use with my Personalized Ornaments.

Note, the center of the box has to be higher than the ornament. If you used 1/4" thick woods for the ornament then the 1/2" thick calls called for in this pattern will just fit.