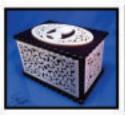

## **Printing Instructions**

Display box for the 2017 Personalized Angel Ornament. For use with my Personalized Ornaments.

Note, the center of the box has to be higher than the ornament. If you used 1/4" thick woods for the ornament then the 1/2" thick calls called for in this pattern will just fit.

### Without Year

The outside walls and the inner section are cut from one piece of wood. The inner section can then be sanded for the best fit.

### With Year

The outside walls and the inner section are cut from one piece of wood. The inner section can then be sanded for the best fit.

| Тор |            |
|-----|------------|
|     | 1/4" Thick |
|     |            |
|     |            |