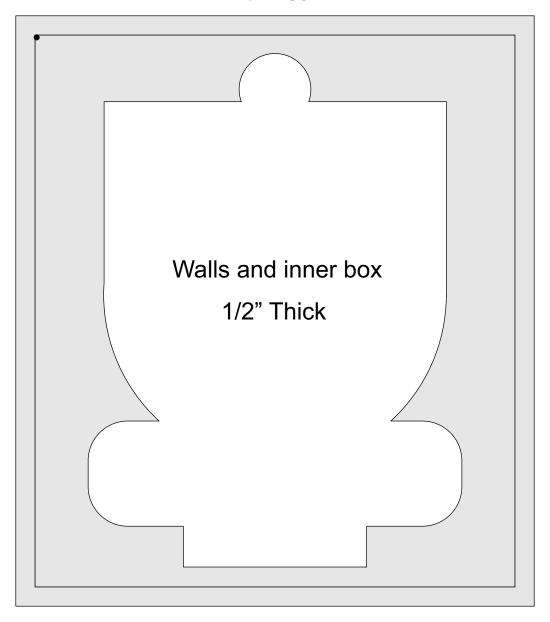

## **Printing Instructions**

Display box for the 2017 Personalized Angel Ornament. For use with my Personalized Ornaments.

Note, the center of the box has to be higher than the ornament. If you used 1/4" thick woods for the ornament then the 1/2" thick calls called for in this pattern will just fit.

### Without Year

The outside walls and the inner section are cut from one piece of wood. The inner section can then be sanded for the best fit.

### With Year

The outside walls and the inner section are cut from one piece of wood. The inner section can then be sanded for the best fit.

| Тор |            |
|-----|------------|
|     | 1/4" Thick |
|     |            |
|     |            |