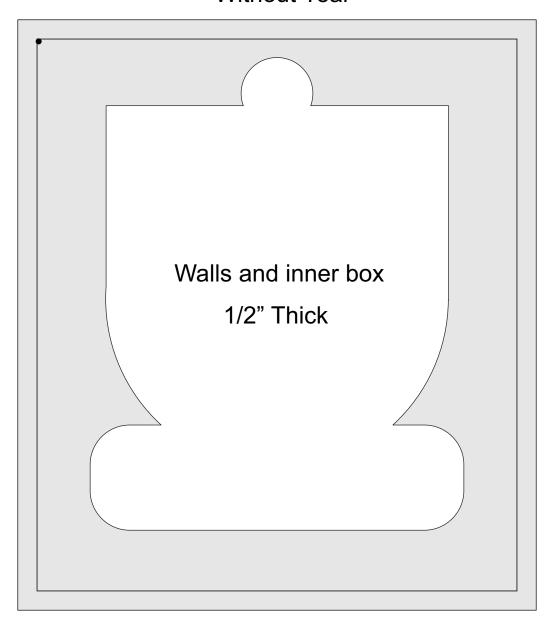

## **Printing Instructions**

Display box for the 2017 Personalized Angel Ornament. For use with my Personalized Ornaments.

Note, the center of the box has to be higher than the ornament. If you used 1/4" thick woods for the ornament then the 1/2" thick calls called for in this pattern will just fit.

### Without Year

The outside walls and the inner section are cut from one piece of wood. The inner section can then be sanded for the best fit.