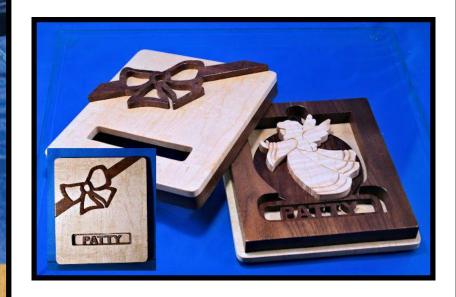

## **Printing Instructions**

Display box for the 2017 Personalized Angel Ornament. For use with my Personalized Ornaments.

Note, the center of the box has to be higher than the ornament. If you used 1/4" thick woods for the ornament then the 1/2" thick calls called for in this pattern will just fit.