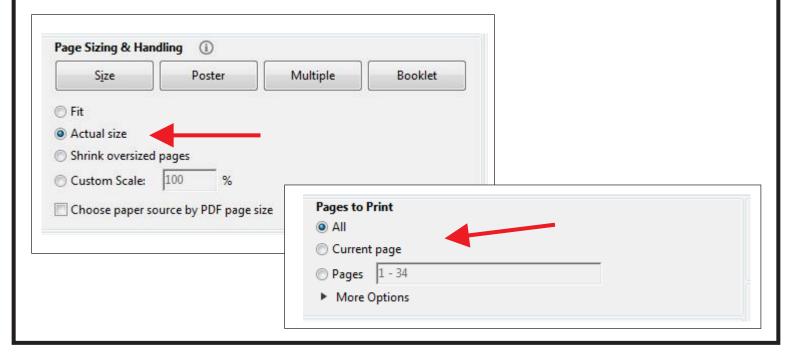

Steve Good retains the right to the pattern. If you have any questions about the use of this pattern please contact me at steve@stevedgood.com

When printing this pattern it is important to print it full size. When you bring up the print dialog box look in the "Page Sizing & Handling" section. Make sure the "Actual Size" is selected before you hit print.

You also only need to print the page/s you need. After the print dialog opens look for the "Pages to Print" section. You can print the current page or a range of pages. This will help save ink by not printing the title/instruction pages.