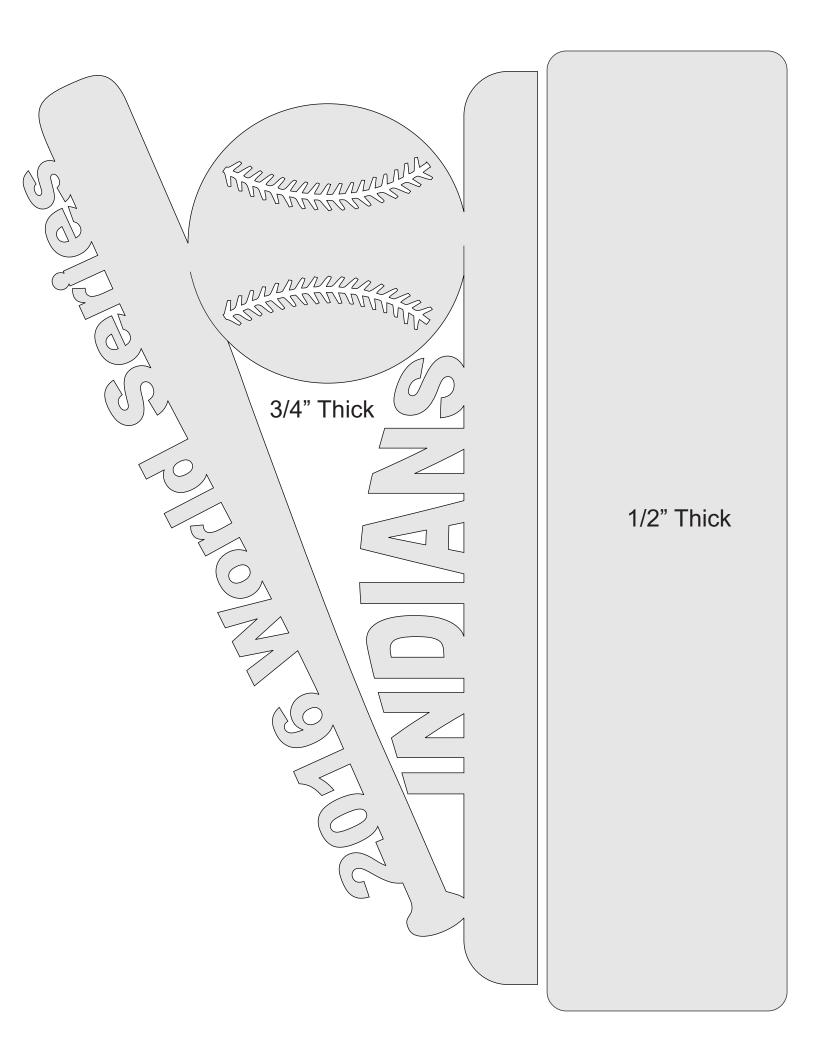

ions**



| S <u>i</u> ze    | Poster              | Multiple Booklet |  |
|------------------|---------------------|------------------|--|
| 🖱 Fit            |                     |                  |  |
| Actual size      | ◀──                 | -                |  |
| Shrink oversized | d pages             |                  |  |
| Custom Scale:    | 100 %               |                  |  |
| Choose paper s   | ource by PDF page s |                  |  |
|                  |                     | All              |  |
|                  |                     | 🔘 Current page   |  |
|                  |                     |                  |  |
|                  |                     | ○ Pages 1 - 34   |  |

2016 World Series





#### The Scroll Saw Specialist. www.seyco.com