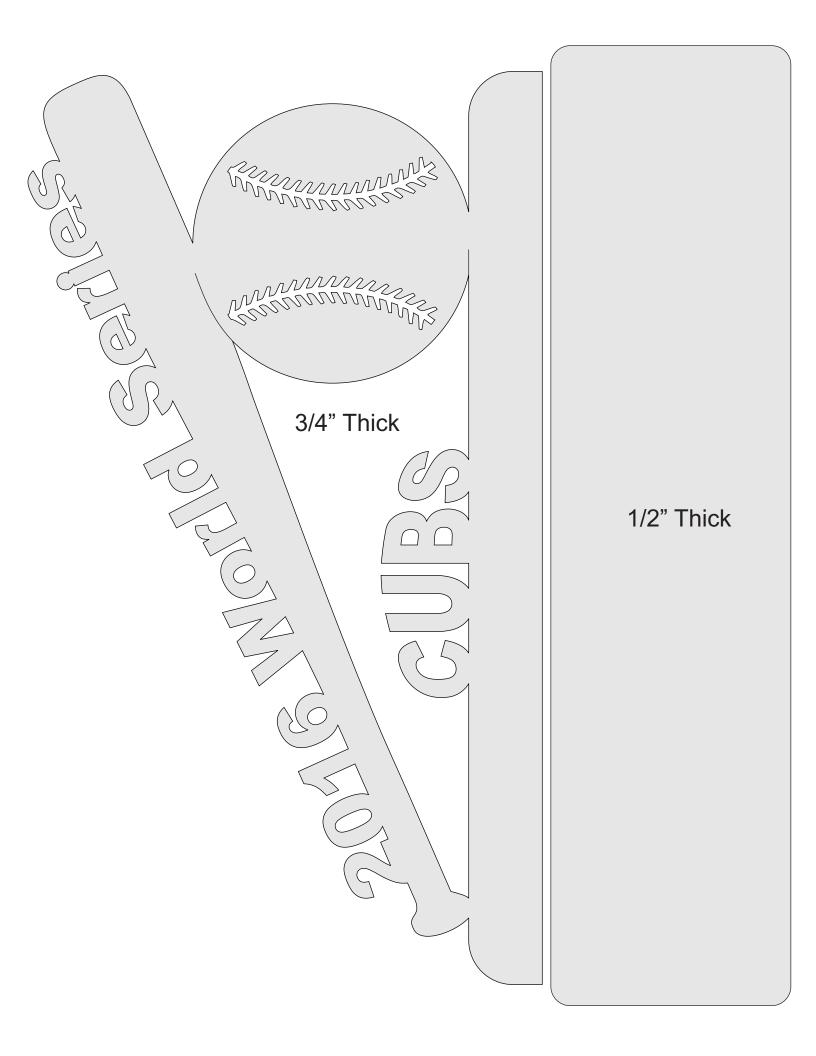

ctions**



| S <u>i</u> ze    | Poster              | Multiple Booklet |  |
|------------------|---------------------|------------------|--|
| 🖱 Fit            |                     |                  |  |
| Actual size      | ◀──                 | -                |  |
| Shrink oversized | d pages             |                  |  |
| Custom Scale:    | 100 %               |                  |  |
| Choose paper s   | ource by PDF page s |                  |  |
|                  |                     | All              |  |
|                  |                     | 🔘 Current page   |  |
|                  |                     |                  |  |
|                  |                     | ○ Pages 1 - 34   |  |

2016 World Series





#### The Scroll Saw Specialist. www.seyco.com